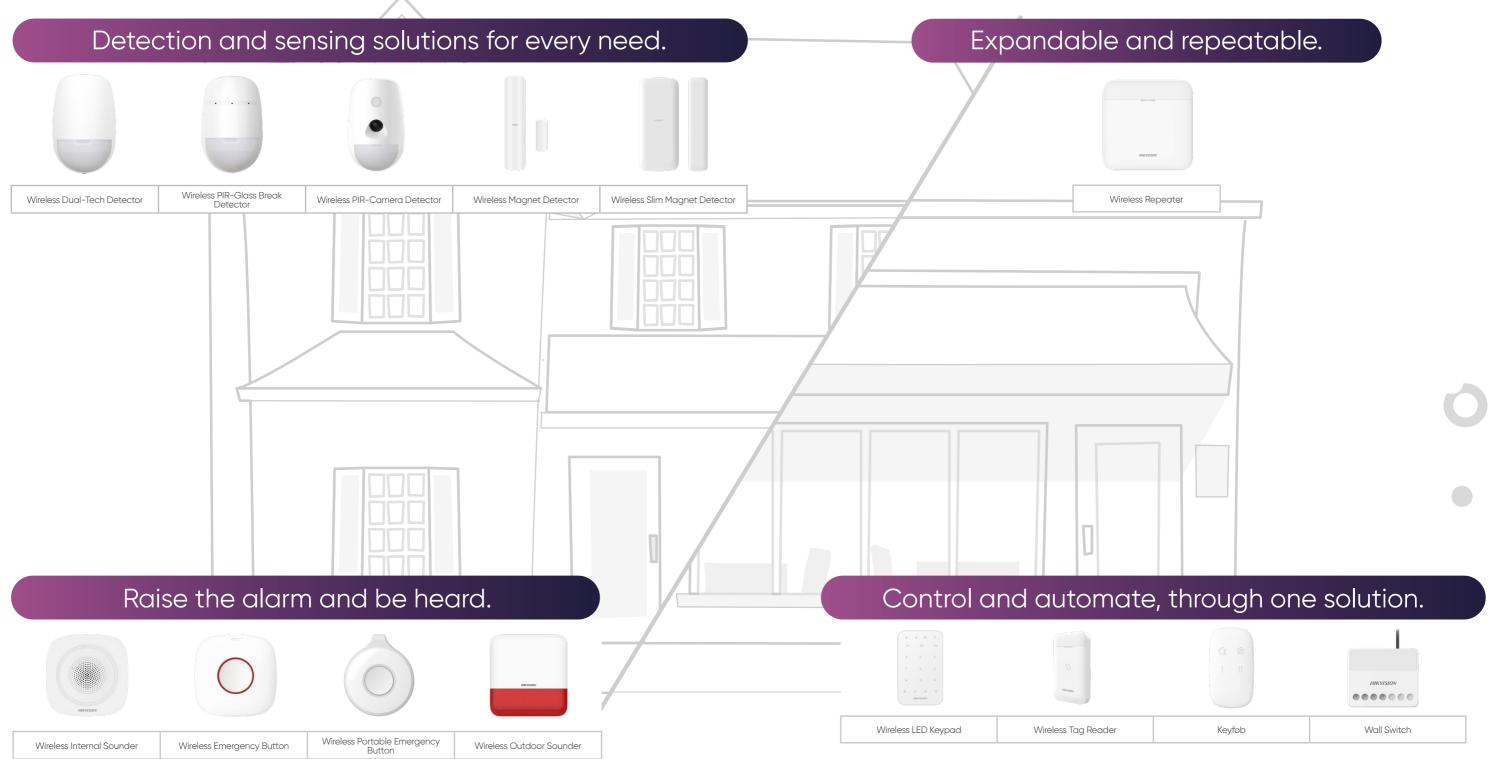

### **Detection & Sensing**

A range of detectors and sensors suitable for any residential and small commercial application.

#### The eyes of the operation

0 Battery operated and featuring a 12m range, maintain a secure property and let the wireless PIR-Camera Detector take care of the hard work.

#### Keep on detecting

0 Fully programmable via the app and featuring Smart Environmental Control (SEC) Technology, the Wireless PIR Detector really does have it all under control.

#### Compact yet robust

• Utilising the latest Tri-X Wireless Technology, the Wireless Magnet Detector is versatile and easily configurable to suit a variety of needs. Plus installation has never been easier.

#### Small but mighty

Easily installed and featuring smart remote programming, the Wireless Slim Magnetic Contact is capable of up to 1600m long distance radio frequency transmission; impressive for something so small.

#### Not to be interfered with

0 The 24GHz module built into the Wireless Dual-Tech Detector reduces installation time, and operates without being affected by interference.

#### Ticking multiple boxes

The Wireless PIR-Glass Break Detector offers multiple uses for superior security. With a 12m detection range and built in break-glass technology, you're completely sorted.

### **Arming & Control**

### Various arming and control options to suit.

#### Control your home in one place

0 LED display, giving you the freedom to be in charge of the system.

#### Ready, set, GO!

functions, you can trust that the system is ready for action.

#### Stable, secure and straightforward arming

### **Sound & Alert**

### A range of sounders and panic buttons, raising the alarm.

#### Be heard when you need it

## that it's there!

### Freedom with security

0 up of the Wireless Portable Emergency Button.

#### Protect those that matter most

needed most.

#### All eyes and ears on me

0

#### Discreet has never been so loud!

0 installation; a no-brainer for any security needs.

Arming made easy. Control a property and stay aware of any faults with the touch

Small and compact, yet fully customisable and robust, the keyfob is the perfect arming/disarming partner. Featuring an LED display for instant feedback on setting

• Built with modern design and flexibility in mind; arm or disarm the entire system or just separate areas. Providing a stylish Tag Reader with control where it's needed

• Offering a compact design for maximum installation flexibility; delivering an inconspicuous finish that blends in with any property. Don't worry, it'll let you know

Portable and discreet, raise an alarm with minimal fuss and the straightforward set

O Discreet but functional with an IP54 rating, stay protected against danger and water exposure. The Portable Panic Button provides peace of mind when it's

Available in red or blue and designed for easy installation, the Wireless External Sounder offers up to 110db alarm volume; be alerted when it matters most.

Raise an alarm with the Wireless Emergency Button. Fully remote configurable, frequency hopping technology for improved signal transmission and easy