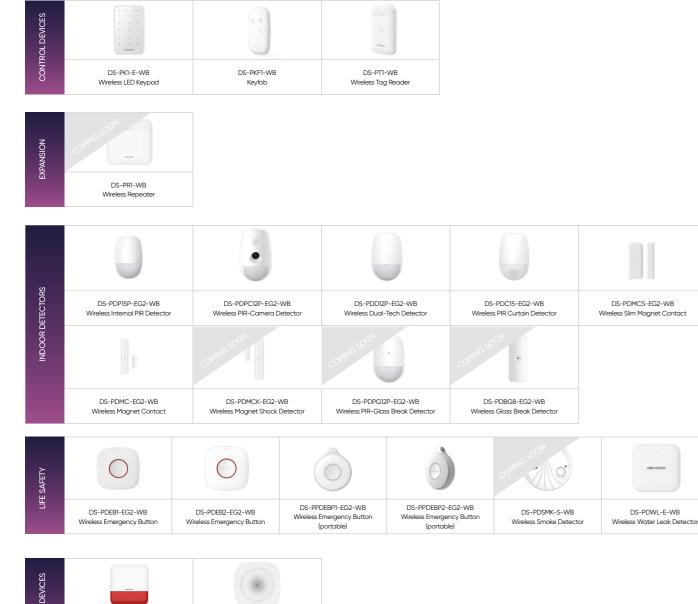

### **AX PRO Product Range**

### **Detection & Sensing**

A range of detectors and sensors suitable for any residential and small commercial application.

### **Arming & Control**

### **Sound & Alert**

### **Products & Partcodes**

| юТ | COMING SOM    | CONNESSON 1   | connesion e  |
|----|---------------|---------------|--------------|
|    | DS-PM1-O1L-WB | DS-PM1-O1H-WB | DS-PSP1-WB   |
|    | Relay Module  | Wall Switch   | Smart Socket |