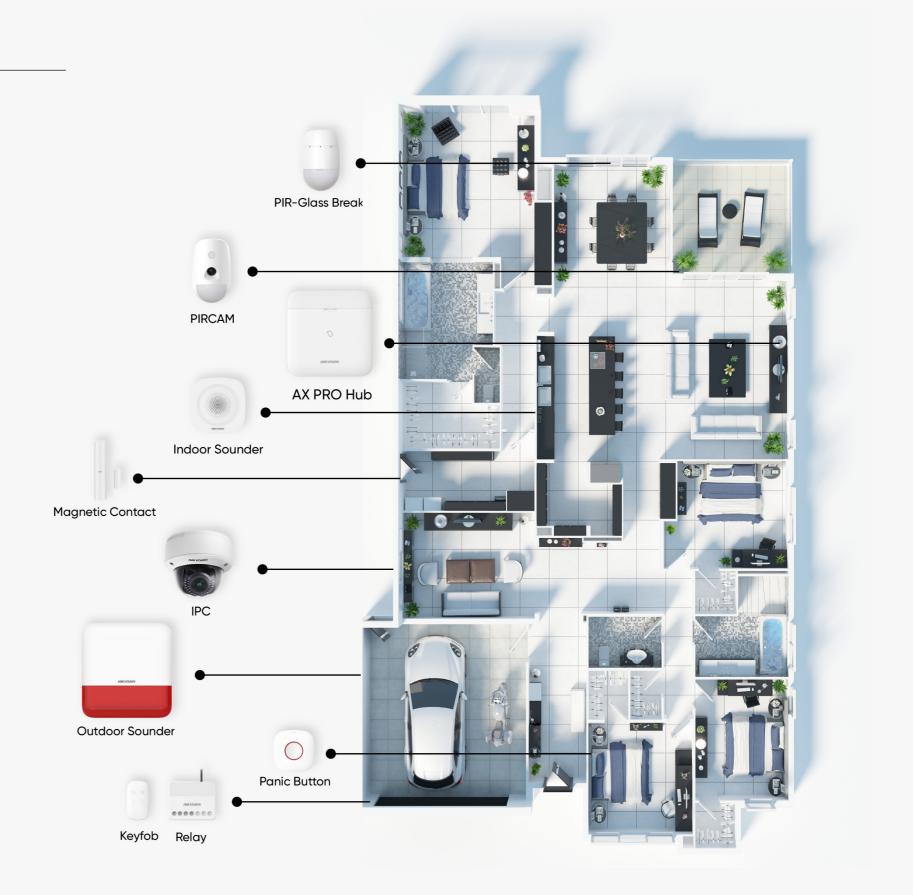

### **AX PRO Product Range**

### **Detection & Sensing**

A range of detectors and sensors suitable for any residential and small commercial application.

#### The eyes of the operation

0 Battery operated and featuring a 12m range, maintain a secure property and let the wireless PIR-Camera Detector take care of the hard work.

#### Keep on detecting

0 Fully programmable via the app and featuring Smart Environmental Control (SEC) Technology, the Wireless PIR Detector really does have it all under control.

#### Compact yet robust

• Utilising the latest Tri-X Wireless Technology, the Wireless Magnet Detector is versatile and easily configurable to suit a variety of needs. Plus installation has never been easier.

#### Small but mighty

Easily installed and featuring smart remote programming, the Wireless Slim Magnetic Contact is capable of up to 1600m long distance radio frequency transmission; impressive for something so small.

#### Not to be interfered with

0 The 24GHz module built into the Wireless Dual-Tech Detector reduces installation time, and operates without being affected by interference.

#### Ticking multiple boxes

The Wireless PIR-Glass Break Detector offers multiple uses for superior security. With a 12m detection range and built in break-glass technology, you're completely sorted.

### **Arming & Control**

### Various arming and control options to suit.

#### Control your home in one place

0 LED display, giving you the freedom to be in charge of the system.

#### Ready, set, GO!

functions, you can trust that the system is ready for action.

#### Stable, secure and straightforward arming

### **Sound & Alert**

### A range of sounders and panic buttons, raising the alarm.

#### Be heard when you need it

## that it's there!

### Freedom with security

0 up of the Wireless Portable Emergency Button.

#### Protect those that matter most

needed most.

#### All eyes and ears on me

0

#### Discreet has never been so loud!

0 installation; a no-brainer for any security needs.

Arming made easy. Control a property and stay aware of any faults with the touch

Small and compact, yet fully customisable and robust, the keyfob is the perfect arming/disarming partner. Featuring an LED display for instant feedback on setting

• Built with modern design and flexibility in mind; arm or disarm the entire system or just separate areas. Providing a stylish Tag Reader with control where it's needed

• Offering a compact design for maximum installation flexibility; delivering an inconspicuous finish that blends in with any property. Don't worry, it'll let you know

Portable and discreet, raise an alarm with minimal fuss and the straightforward set

O Discreet but functional with an IP54 rating, stay protected against danger and water exposure. The Portable Panic Button provides peace of mind when it's

Available in red or blue and designed for easy installation, the Wireless External Sounder offers up to 110db alarm volume; be alerted when it matters most.

Raise an alarm with the Wireless Emergency Button. Fully remote configurable, frequency hopping technology for improved signal transmission and easy