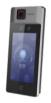

#### MinMoe Wall-Mounting Touch-free Temperature **Screening Terminal**

DS-K1T671TM-3XF

- · LCD touch screen
- · Thermographic technology, temperature range: 30-45°C, accuracy: ±0.5°C
- · Temperature screening of forehead
- · Authentification distance: 0.5 m 1.5 m, height: 1.2 m - 1.9 m
- · Temperature screening with visional results and audio prompt