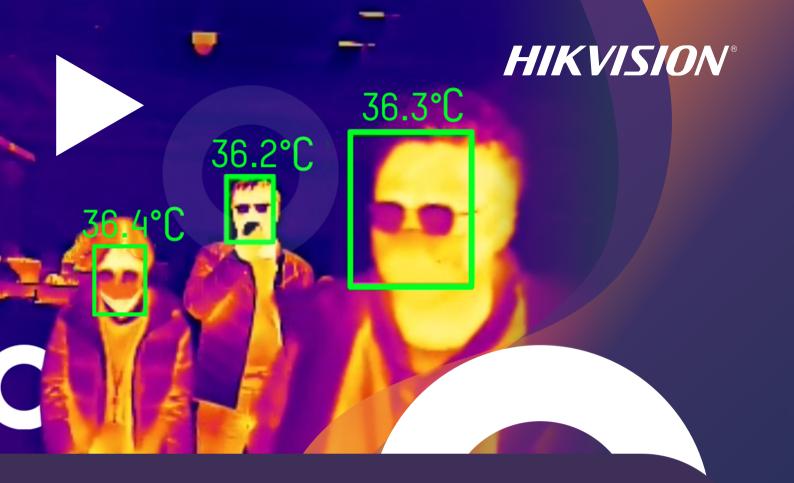

## **Advantages** of Thermal Technology

- Al technology ensures thermographic cameras only detect human skin-surface temperature to reduce false alarms of other heat sources.
- Compensation algorithm ensures the temperature is compensated with ambient temperature and the distance of the measured target for better accuracy.
- Thermal technology has been applied widely in temperature screening scenarios as it offers more flexibility and efficiency in preliminary screening of elevated skin-surface temperatures.

## **Workflow**

Human skin-surface temperature measurement

Fast preliminary temperature screening without contact

Locating potential abnormal temperatures

Second check with mercury or ear thermometers