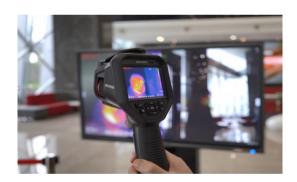

## Handheld Wireless Mobile Camera - Temperature Screening Solution

- Ideal for mobile use, moving quickly between different venues
- · Flexible and quick deployment
- Easy connection, cable free
- Increased safety, measure individuals without physical contact

#### Thermographic Handheld Camera DS-2TP21B-6AVF/W

- $\cdot$  Thermal resolution: 160 imes 120
- · Optical resolution: 640 × 480
- · Measurement range: 30-45°C
- · Touch screen
- · Accuracy: ±0.5°C
- · Bi-spectrum image fusion
- · Supports Wi-Fi
- · Supports audio alarms
- · Automatic screenshots & uploading