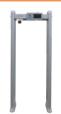

### **Metal Detector Door**

ISD-SMG318LT-F

- · 18 independent detection zones
- · 7-inch LCD touch screen
- · Thermal resolution: 160 × 120
- · Temperature measurement accuracy: ±0.5°C
- · Temperature measurement range: 30-45°C
- Bi-spectrum image fusion
- In accordance with the international safety standard, friendly to pregnant woman, people with cardiac pacemaker, etc.