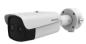

## Thermographic Bullet Camera (DEFAULT)

- · Thermal resolution: 160 × 120
- · Thermal lens: 3 mm / 6 mm
- · Optical: 2688 × 1520
- · Optical lens: 4 mm / 8 mm
- · Bi-spectrum image fusion
- · Accuracy: ±0.5°C (±0.3°C with blackbody)
- Measurement range: 30-45°C
- Supports audio alarms
- · Working temperature: 10-35°C
- · Al human detection, false alarms reduction
- · Multi-person detection, simultaneously captures results

#### Thermographic Turret Camera ( ) DEFAULT DS-2TD1217B-3/6PA

- Thermal resolution: 160 × 120
- Thermal lens: 3 mm / 6 mm Optical: 2688 × 1520
- Optical lens: 4 mm / 8 mm
- · Bi-spectrum image fusion
- Accuracy: ±0.5°C (±0.3°C with blackbody)
- Measurement range: 30-45°C
- Supports audio alarms
- Working temperature: 10-35°C
- Al human detection, false alarms reduction
- Multi-person detection, simultaneously captures results

- Thermal resolution: 384 × 288
- Thermal lens: 15 mm / 13 mm / 10 mm
- Optical: 2688 × 1520
- Optical lens: 6 mm / 6 mm / 4 mm
- Accuracy: ±0.5°C (±0.3°C with blackbody)
- Measurement range: 30-45°C
- Working temperature: 10-35°C
- Al human detection, false alarms reduction
- Multi-person detection, simultaneously captures results
- \*Hikvision's Temperature Screening Thermographic Cameras are designed for the detection of skin-surface temperatures so as to achieve rapid preliminary screening in public areas. Actual core body temperatures should be further confirmed using clinical measurement devices. Under any circumstances, it is highly recommended to use Hikvision's Thermographic Cameras in accordance with local laws and regulations.