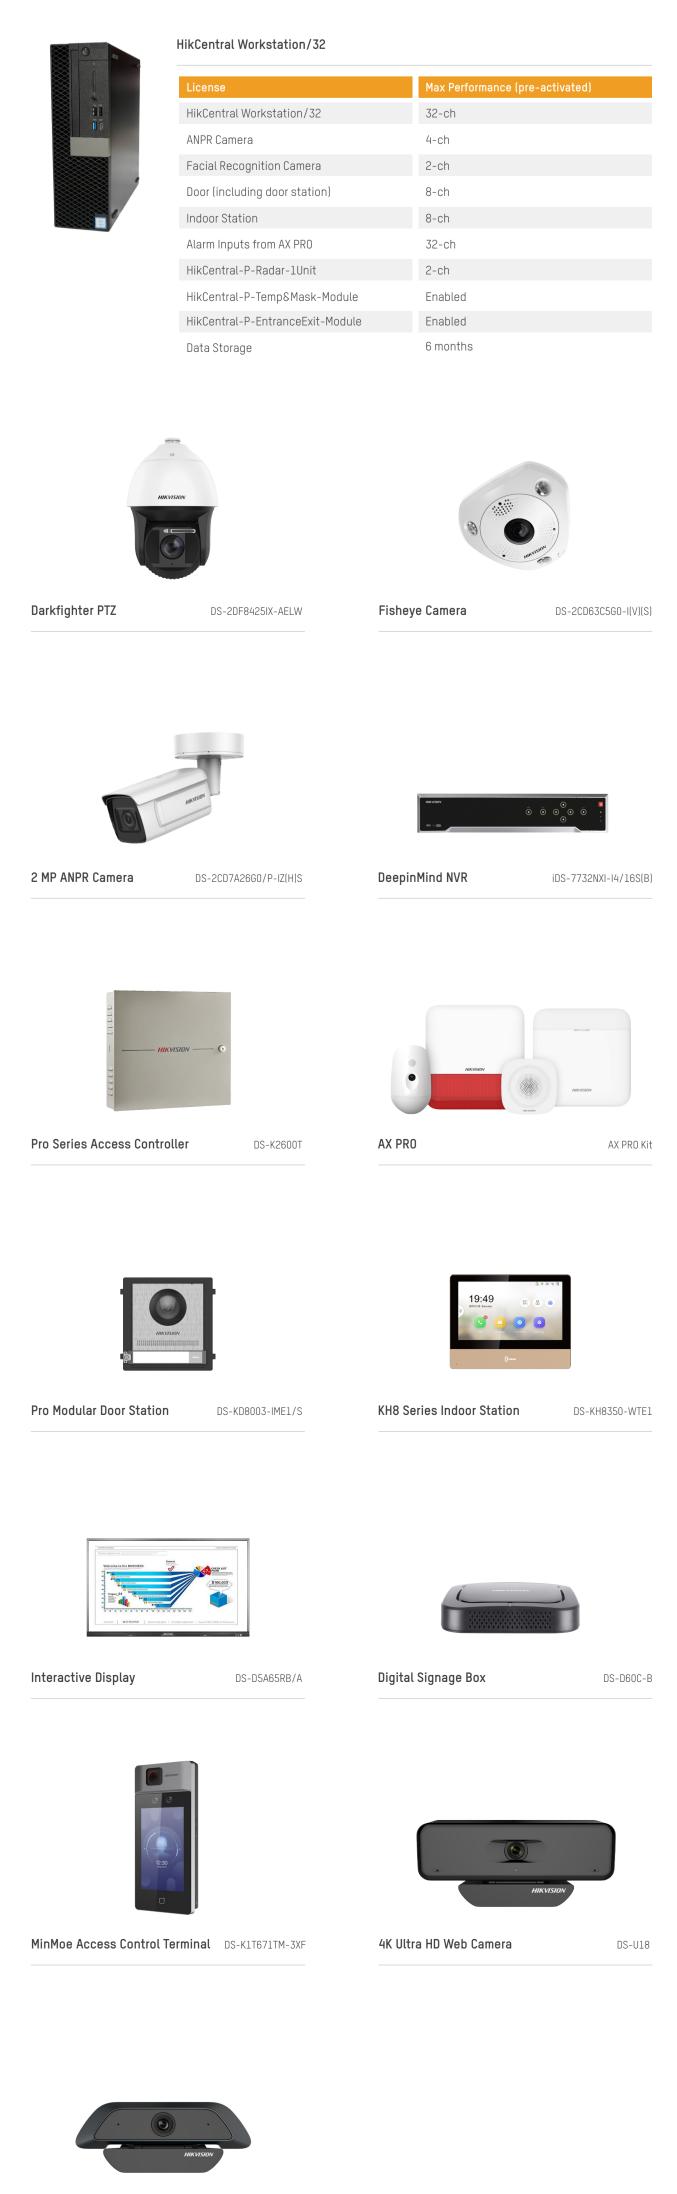

is completely centralised to achieve vast integration capabilities and deliver more powerful solutions. When there is an abnormal event, alarms can guide you to the related video, picture and its location (map), which helps you check what and where it's happening.

HikCentral is completely centralised to achieve vast integration capabilities and deliver more powerful solutions.



Event & Alarm Management

When someone has an elevated temperature or is not wearing a mask, event & alarm management can guide you to the related video, picture and its location via map, allowing appropriate responses to be initiated.



Health Monitoring

Ensures your surveillance system operates normally. Improves the efficiency of system maintenance instead of using manual manpower.

# **Product Showcase**



1080p HD Web Camera

**HIKVISION**<sup>®</sup>

DS-U12