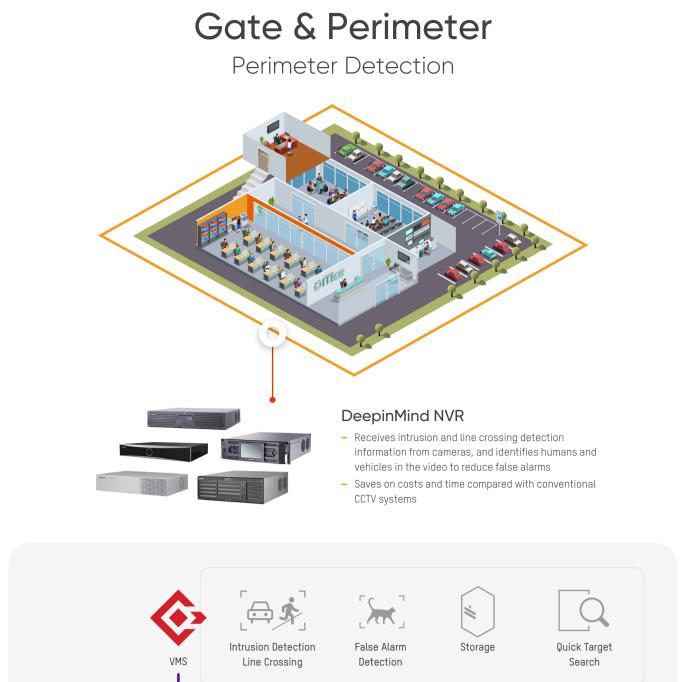

### Entrance & Lobby Intrusion Detection

- 2 independent wireless communication channels. This ensures there is no interference across channels and allows super-fast transmission of alarm messages and videos simultaneously. The AX PRO provides an ideal intrusion protection solution, ideal for office facilities. With its minimalist design and superior detector compatibility, it is able to connect a variety of security peripherals to enhance safety.
- Conventional alarm verification: Give user phone call or send guard to end-user site to verify an event. New alarm verification: Send 7s recording video via app and email to end-user app or ARC to verify alarm event.