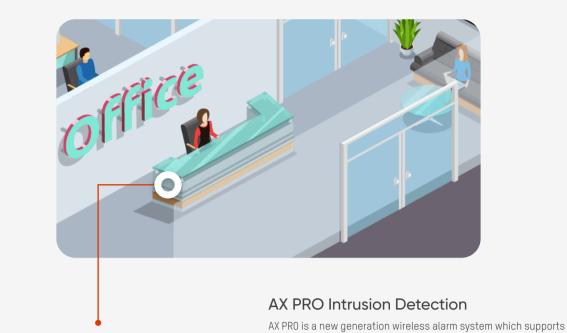

### Entrance & Lobby Intrusion Detection

- 2 independent wireless communication channels. This ensures there is no interference across channels and allows super-fast transmission of alarm messages and videos simultaneously. The AX PRO provides an ideal intrusion protection solution, ideal for office facilities. With its minimalist design and superior detector compatibility, it is able to connect a variety of security peripherals to enhance safety.
- Conventional alarm verification: Give user phone call or send guard to end-user site to verify an event. New alarm verification: Send 7s recording video via app and email to end-user app or ARC to verify alarm event.