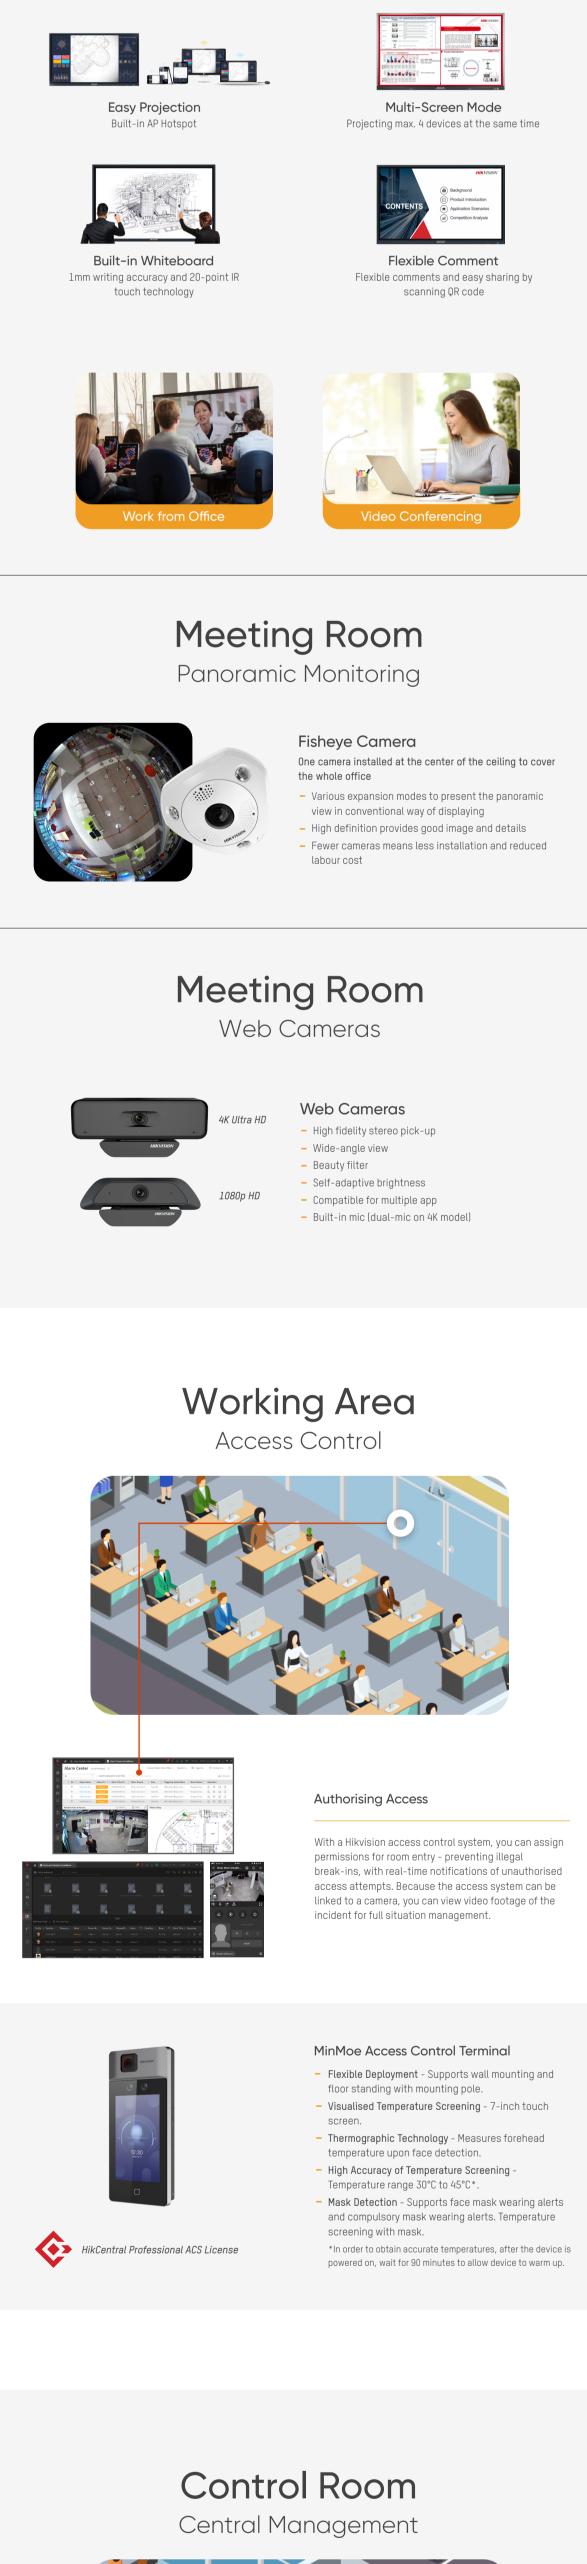

#### **Pro Series Access Control**

- Time attendance. Send attendance reports to your email automatically.
- Get attendance report at fingerprint terminal locally or on software remotely
- Access control function, release door on
- Hik-Connect App remotely - Time attendance status display (Check in/out, Break
- out/in, Overtime in/out) - Elegant appearance with high quality
- Standalone IP based terminal