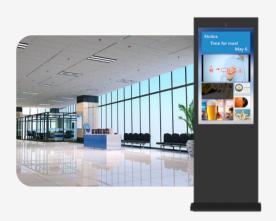

# Entrance & Lobby

Advertising Display

**Digital Signage** 

- Shows advertisments and release notices
- Easier to install and change than conventional advertising. - Supports displaying video, animation, images and texts
- Personalised layout with multiple content blocks
- Free management software - Display schedule can be set by the hour, day, or week