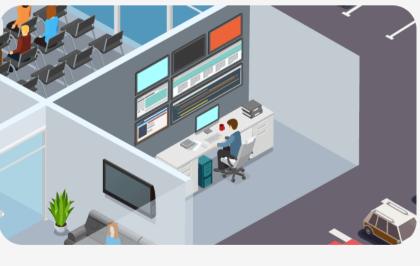

#### **Meeting Room** Smart Meeting

Interactive Display Easy projection, convenient sharing and flexible comment contributes for a more efficient meeting.

HikCentral is completely centralised to achieve vast integration capabilities and deliver more powerful solutions. When there is an abnormal event, alarms can guide you to the related video, picture and its location (map), which helps you check what and where it's happening.

HikCentral is completely centralised to achieve vast integration capabilities and deliver more powerful solutions.

Event & Alarm Management

When someone has an elevated temperature or is not wearing a mask, event & alarm management can guide you to the related video, picture and its location via map, allowing appropriate responses to be initiated.

Health Monitoring

Ensures your surveillance system operates normally. Improves the efficiency of system maintenance instead of using manual manpower.