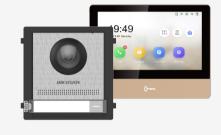

# Entrance & Lobby

- Intercom - Noise suppression and echo cancellation
- Low illumination
- Premium tempered glass - Aerospace-grade aluminum
- **Entrance & Lobby** Time & Attendance