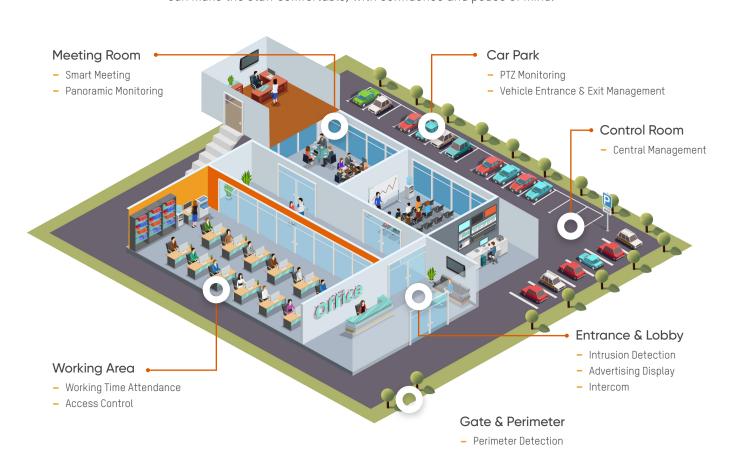

## Solution Introduction

Hikvision's Office Security Applications are designed to increase safety and ensure that your office can make the staff comfortable, with confidence and peace of mind.