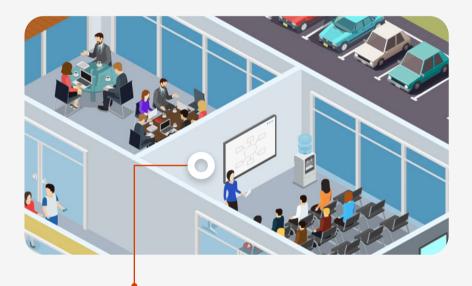

#### **Meeting Room** Smart Meeting

Interactive Display Easy projection, convenient sharing and flexible comment contributes for a more efficient meeting.

HikCentral is completely centralised to achieve vast integration capabilities and deliver more powerful solutions. When there is an abnormal event, alarms can guide you to the related video, picture and its location (map), which helps you check what and where it's happening.