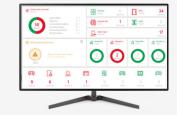

#### **Meeting Room** Smart Meeting

Interactive Display Easy projection, convenient sharing and flexible comment contributes for a more efficient meeting.

HikCentral is completely centralised to achieve vast integration capabilities and deliver more powerful solutions. When there is an abnormal event, alarms can guide you to the related video, picture and its location (map), which helps you check what and where it's happening.

HikCentral is completely centralised to achieve vast integration capabilities and deliver more powerful solutions.

Event & Alarm Management

When someone has an elevated temperature or is not wearing a mask, event & alarm management can guide you to the related video, picture and its location via map, allowing appropriate responses to be initiated.