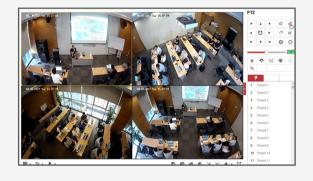

**Control Room** 

Central Management

HikCentral is completely centralised to achieve vast integration capabilities

Central Video Monitoring

and deliver more powerful solutions.

When someone has an elevated temperature or is not wearing a mask, event & alarm management can guide you to the related video, picture and its location via map, allowing appropriate responses to be initiated.

Event & Alarm Management

**Business Intelligence** 

The BI dashboard provides a flexible, customised tabular view interface to provide decision makers with actionable analysis reports.