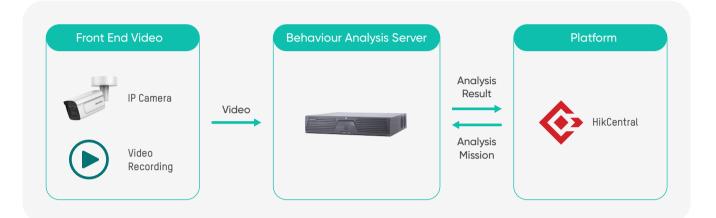

# **Patient Waiting Area**

False Alarm Reduction

Fall detection helps to detect people who trip or collapse suddenly, raising an immediate alarm. Previously this could only be achieved by human action or via wearable inspection tools, which was not highly effective. Now, based on deep learning video analysis technology, Hikvision has developed intelligent fall detection, making this key safety function more convenient and effective.