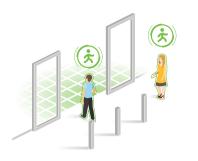

## Entrance

Density Control & People Counting Report

Need to keep social distancing?

To observe social distancing guidance, every hospital needs to control visitor flow. Hikvision density control solution provides real-time guidance for the visitors with visible and audible notice.