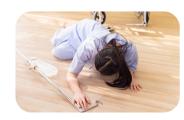

# **Patient Waiting Area**

False Alarm Reduction

Fall detection helps to detect people who trip or collapse suddenly, raising an immediate alarm. Previously this could only be achieved by human action or via wearable inspection tools, which was not highly effective. Now, based on deep learning video analysis technology, Hikvision has developed intelligent fall detection, making this key safety function more convenient and effective.