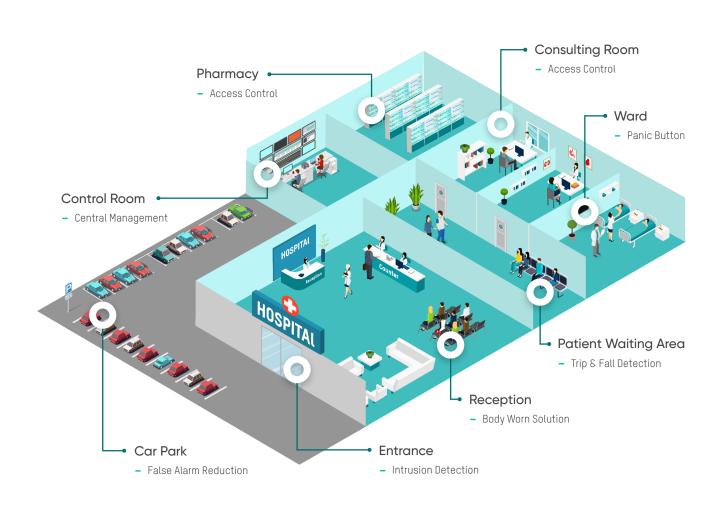

# **Applications**

### Entrance Intrusion Detection

## Entrance

Density Control & People Counting Report

Need to keep social distancing?

To observe social distancing guidance, every hospital needs to control visitor flow. Hikvision density control solution provides real-time guidance for the visitors with visible and audible notice.

# Reception

**Body Worn Solution** 

# **Patient Waiting Area**

False Alarm Reduction

Fall detection helps to detect people who trip or collapse suddenly, raising an immediate alarm. Previously this could only be achieved by human action or via wearable inspection tools, which was not highly effective. Now, based on deep learning video analysis technology, Hikvision has developed intelligent fall detection, making this key safety function more convenient and effective.

Ward Panic Button **AX PRO Panic Button** Hikvision provides the ideal bedside panic button in the form of the AX PRO Wireless Emergency Button. This is fully remote configurable, utilising frequency-hopping technology for improved signal transmission. The Wireless Emergency Button is

# Pharmacy Indoor Panoramic Monitoring

**Control Room** 

Central Management

HikCentral is completely centralised to achieve vast integration capabilities

Central Video Monitoring

and deliver more powerful solutions.

When someone has an elevated temperature or is not wearing a mask, event & alarm management can guide you to the related video, picture and its location via map, allowing appropriate responses to be initiated.