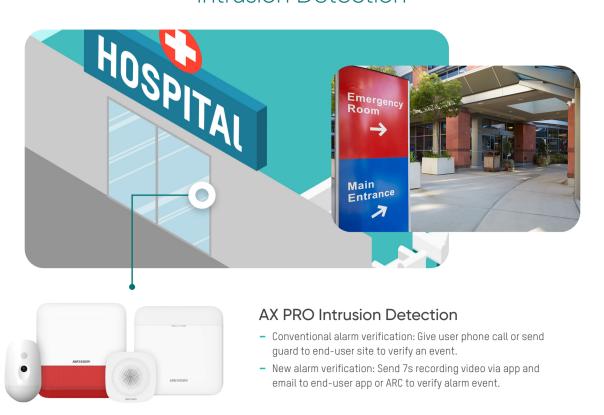

### Entrance Intrusion Detection

## Entrance

Density Control & People Counting Report

Need to keep social distancing?

To observe social distancing guidance, every hospital needs to control visitor flow. Hikvision density control solution provides real-time guidance for the visitors with visible and audible notice.