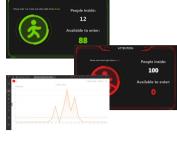

## Entrance

Density Control & People Counting Report

Need to keep social distancing?

To observe social distancing guidance, every hospital needs to control visitor flow. Hikvision density control solution provides real-time guidance for the visitors with visible and audible notice.

Documenting visitor traffic?

Visitor flow control based on real-time visitor number inside and keep social distance. Daily, weekly, and monthly visitor flow reports contribute to improved personnel scheduling and effectively enhance marketing strategies.