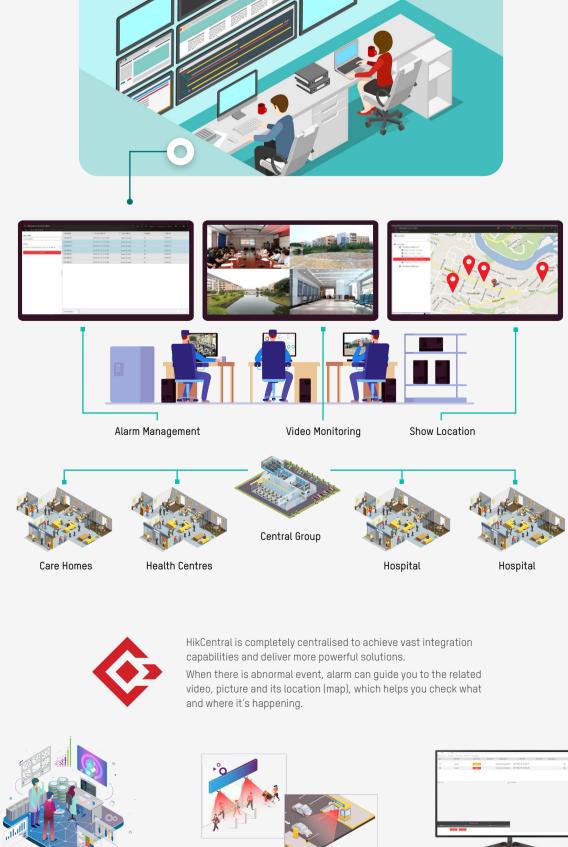

**Control Room** 

Central Management

HikCentral is completely centralised to achieve vast integration capabilities

Central Video Monitoring

and deliver more powerful solutions.

When someone has an elevated temperature or is not wearing a mask, event & alarm management can guide you to the related video, picture and its location via map, allowing appropriate responses to be initiated.

Event & Alarm Management

**Business Intelligence** 

The BI dashboard provides a flexible, customised tabular view interface to provide decision makers with actionable analysis reports.