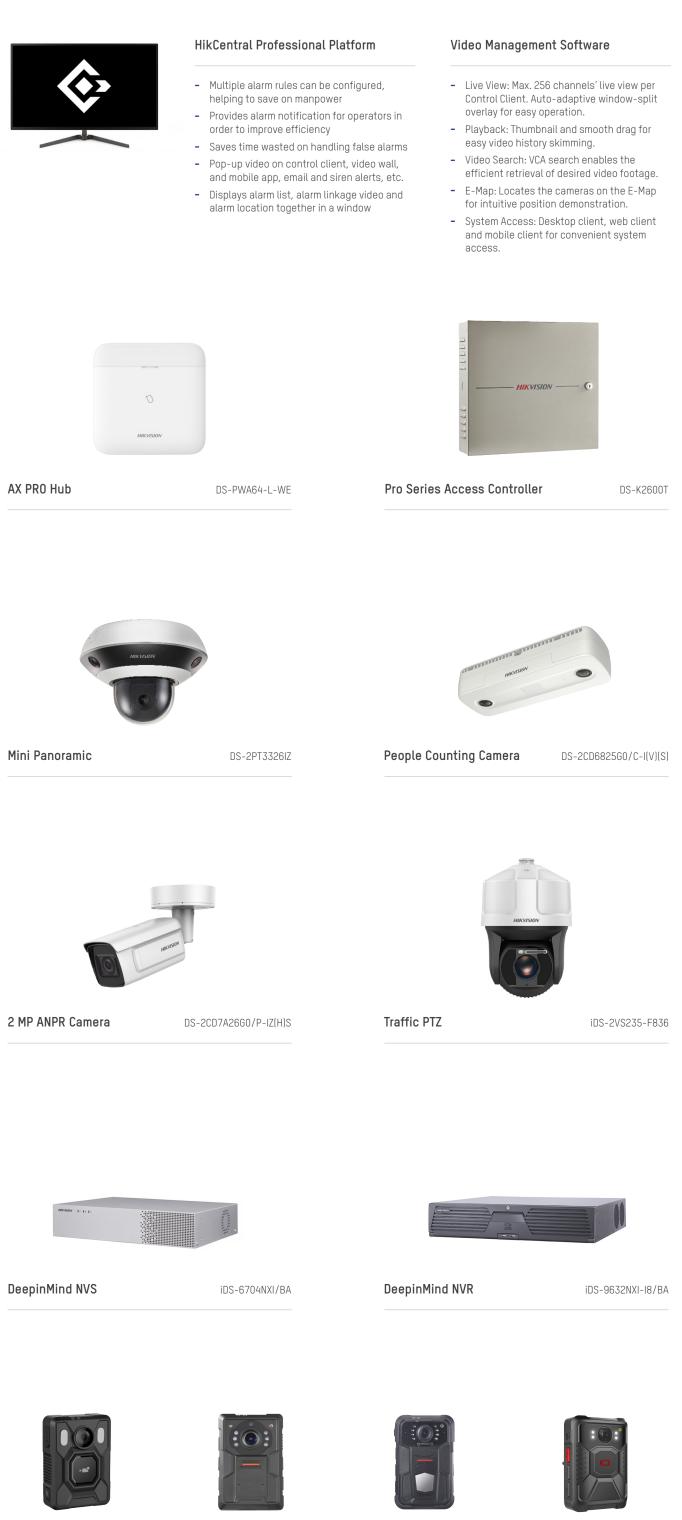

**Control Room** 

Central Management

HikCentral is completely centralised to achieve vast integration capabilities

Central Video Monitoring

and deliver more powerful solutions.

When someone has an elevated temperature or is not wearing a mask, event & alarm management can guide you to the related video, picture and its location via map, allowing appropriate responses to be initiated.

Event & Alarm Management

**Business Intelligence** 

The BI dashboard provides a flexible, customised tabular view interface to provide decision makers with actionable analysis reports.