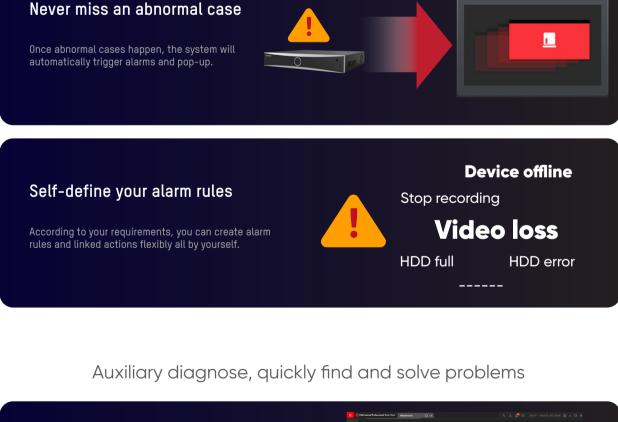

## Pain points for control centre

The monitor centre manages the whole system maintenance to ensure the system is in good health. Without a maintenance mechanism, the traditional monitor centre cannot be aware of exceptions and may lose important videos.

#### Time-consuming & Unreliable

Delay

Hard to check

Manual checking is time-consuming and mistakes are easily made.

Once abnormal status appears, the operator cannot get notified immediately.

Hard to locate the issue, need to manually check the entire network.