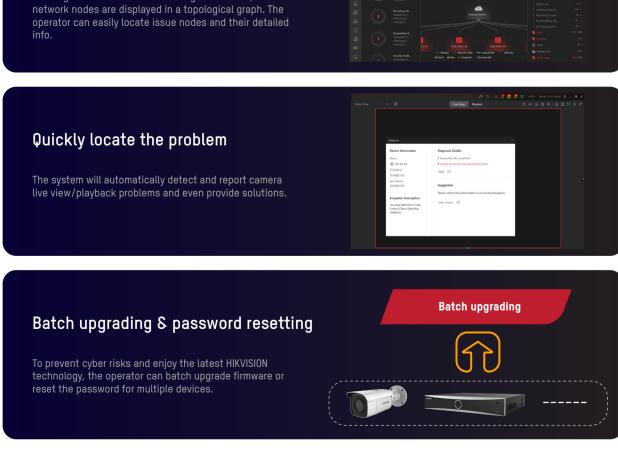

# **Core Features**

Auto-display, easily check real-time/history status

Working with HIKVISION smart managed switches, all

Visualise the network

No extra charge