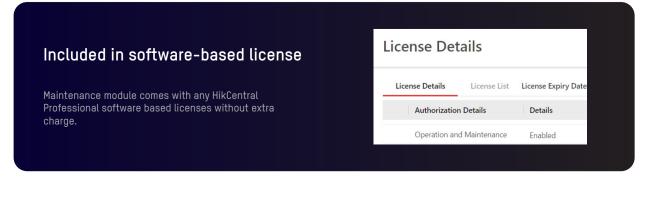

# **Core Features**

Auto-display, easily check real-time/history status

Working with HIKVISION smart managed switches, all

Visualise the network

No extra charge