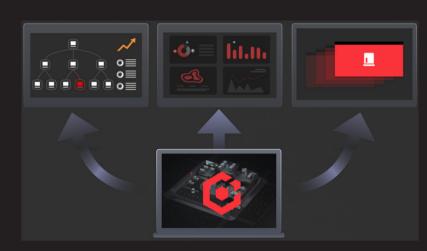

# **Core Features**

Auto-display, easily check real-time/history status

Working with HIKVISION smart managed switches, all

Visualise the network

No extra charge