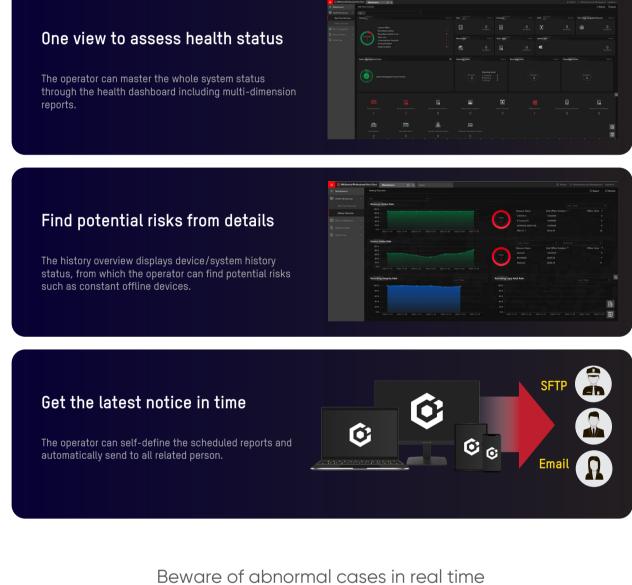

## Pain points for control centre

The monitor centre manages the whole system maintenance to ensure the system is in good health. Without a maintenance mechanism, the traditional monitor centre cannot be aware of exceptions and may lose important videos.



#### Time-consuming & Unreliable

Delay

Hard to check







Manual checking is time-consuming and mistakes are easily made.

Once abnormal status appears, the operator cannot get notified immediately.

Hard to locate the issue, need to manually check the entire network.

### What is the maintenance solution?



**Benefits** 









# **Core Features**

Auto-display, easily check real-time/history status





Working with HIKVISION smart managed switches, all



Visualise the network



No extra charge