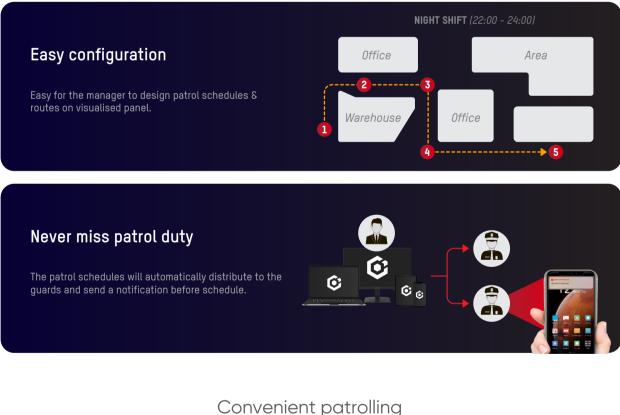

## Introduction

In scenarios such as a factory or industrial park, the security guards need to patrol during the night.

The traditional method requires guards to patrol whist carrying patrol sticks and scanning RFID tags, then manually logging the data afterward. This procedure is insecure and inconvenient.









FACTORY

INDUSTRIAL PARK

OFFICE BUILDING

SCHOOL



## What is the guard patrol solution?

Convenient and controllable the guard patrol solution consists of MinMoe and HikCentral Professional softwar The patrolling shifts can be centrally managed and assigned to each guard. Guards, are free to follow the shift directions and simply check in via face or fingerprint





## Core Features

Easy & efficient schedule management