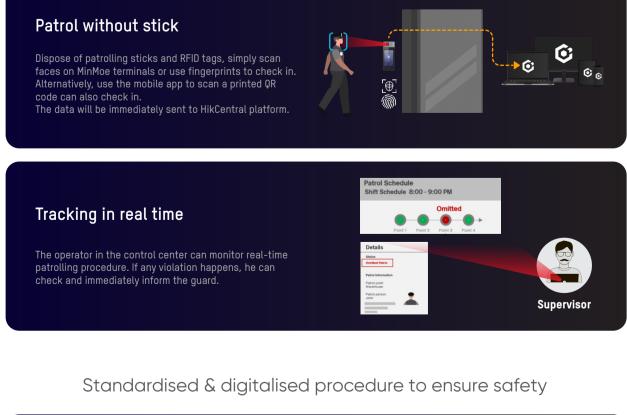

## Introduction

In scenarios such as a factory or industrial park, the security guards need to patrol during the night.

The traditional method requires guards to patrol whist carrying patrol sticks and scanning RFID tags, then manually logging the data afterward. This procedure is insecure and inconvenient.

## What is the guard patrol solution?

Convenient and controllable the guard patrol solution consists of MinMoe and HikCentral Professional softwar The patrolling shifts can be centrally managed and assigned to each guard. Guards, are free to follow the shift directions and simply check in via face or fingerprint