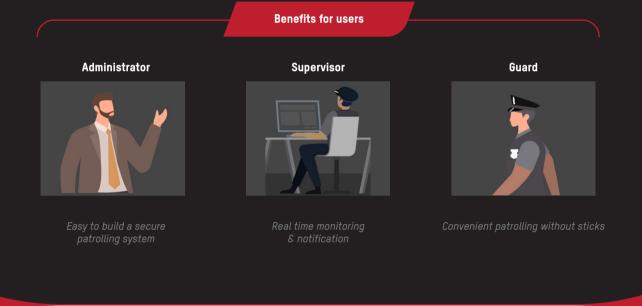

## What is the guard patrol solution?

Convenient and controllable the guard patrol solution consists of MinMoe and HikCentral Professional softwar The patrolling shifts can be centrally managed and assigned to each guard. Guards, are free to follow the shift directions and simply check in via face or fingerprint