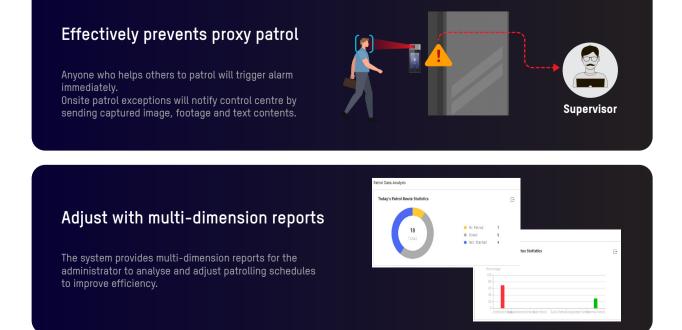

## Introduction

In scenarios such as a factory or industrial park, the security guards need to patrol during the night.

The traditional method requires guards to patrol whist carrying patrol sticks and scanning RFID tags, then manually logging the data afterward. This procedure is insecure and inconvenient.









FACTORY

INDUSTRIAL PARK

OFFICE BUILDING

SCHOOL



## What is the guard patrol solution?

Convenient and controllable the guard patrol solution consists of MinMoe and HikCentral Professional softwar The patrolling shifts can be centrally managed and assigned to each guard. Guards, are free to follow the shift directions and simply check in via face or fingerprint





## Core Features

Easy & efficient schedule management