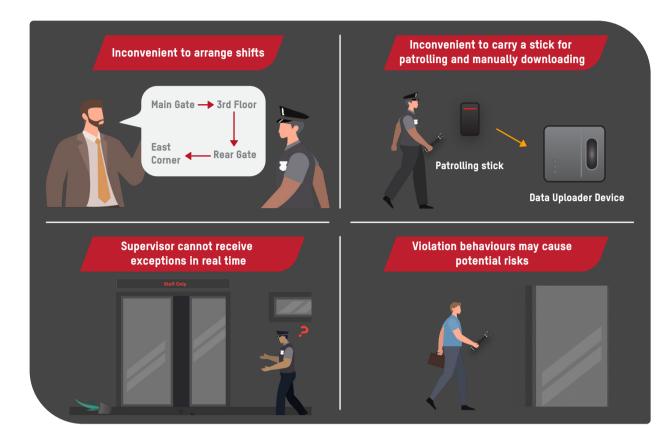

## Introduction

In scenarios such as a factory or industrial park, the security guards need to patrol during the night.

The traditional method requires guards to patrol whist carrying patrol sticks and scanning RFID tags, then manually logging the data afterward. This procedure is insecure and inconvenient.