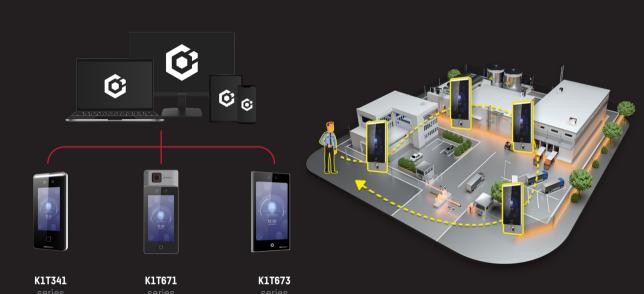

## What is the guard patrol solution?

Convenient and controllable the guard patrol solution consists of MinMoe and HikCentral Professional softwar The patrolling shifts can be centrally managed and assigned to each guard. Guards, are free to follow the shift directions and simply check in via face or fingerprint