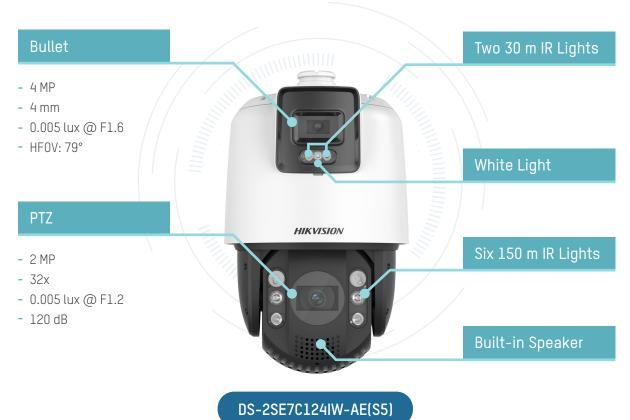

# **Product Showcase**

#### See the Whole Scene and the Details

- Bullet: for whole scene overview
- PTZ: to pan, tilt and zoom for details with auto tracking 2.0

#### **Realtime Alert**

 Warn off intruders in real time with the strobe light and built-in speaker.
Note: supports 3 files of customized audio.

#### High Quality Images

- 0.005 lux low illumination capacity with multiple long-range IR lights for night use;
- 120 dB WDR for strong backlight scenarios