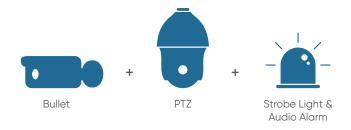

## Bullet + PTZ + Live Guard

A fully integrated camera providing real multiple functionality

#### • Cost Effectiveness

Buy just one camera, but get the equivalent of a bullet camera, a PTZ, and an alarm.

#### See the Whole Scene and the Details

- Bullet: for whole scene overview
- PTZ: to pan, tilt and zoom for details with auto tracking 2.0