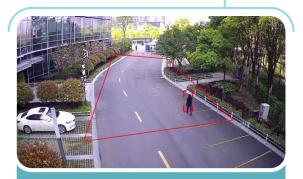

## **Smart-Linkage PTZ Camera** 2-ch Monitoring

Retain the scene overview and see details simultaneously to conquer the problems faced by conventional PTZs.

**Bullet** – For the whole scene Panorama view for human/vehicle detection

**PTZ** – Tracking for details Detail view for zooming in and tracking