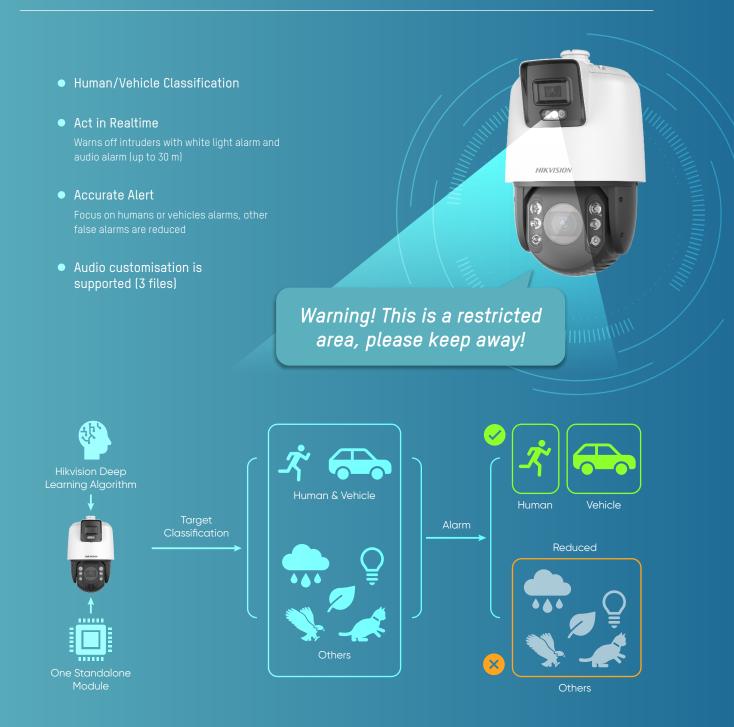

# Focus on Humans/Vehicles, Act in Realtime

White light and audio alarm to warn intruders off

#### **Realtime Alert**

 Warn off intruders in real time with the strobe light and built-in speaker.
Note: supports 3 files of customized audio.

#### AcuSense

- Human and vehicle classification
- False alarm reduction