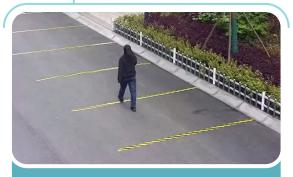

# Focus on Humans/Vehicles, Act in Realtime

White light and audio alarm to warn intruders off

#### **Realtime Alert**

 Warn off intruders in real time with the strobe light and built-in speaker.
Note: supports 3 files of customized audio.

#### AcuSense

- Human and vehicle classification
- False alarm reduction