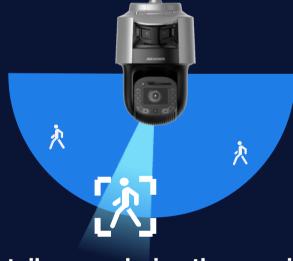

#### **Pain Points with Conventional Camera**

Loses the big picture when it pans, tilts or zooms

Can't get enough details

Gets details even during the panning, tilting and zooming

Why Tandem Vu PTZ Camera