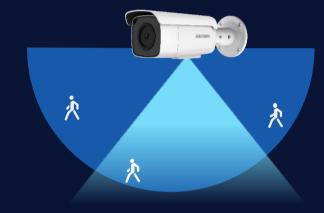

#### **Pain Points with Conventional Camera**

Loses the big picture when it pans, tilts or zooms

Can't get enough details

Gets details even during the panning, tilting and zooming

Why Tandem Vu PTZ Camera