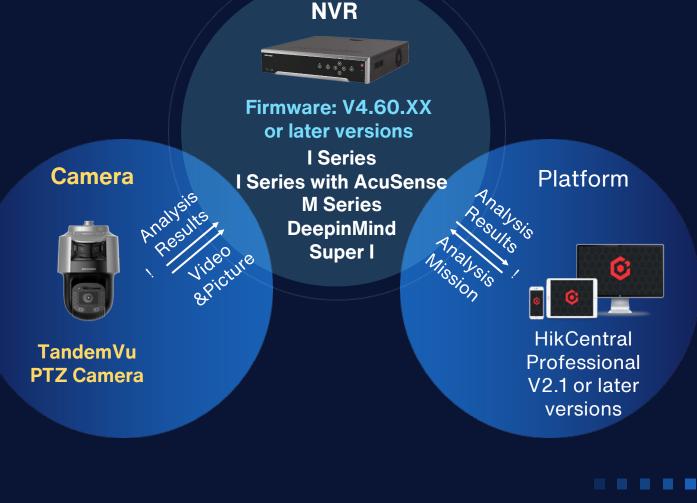

**IK10** (Except for lens panel)

Smart Linkage

Hi-PoE

**IP67** 

**System Architecture** 

DS-2SF8C4**42**MXG-EL(W)/**26**(F0)