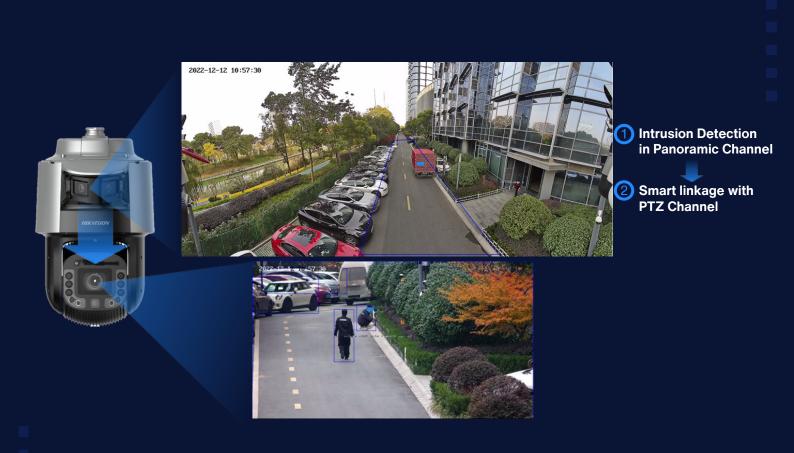

ls



Detailed PTZ view

#### 190! Seamless panorama



The 20:9 6 MP panoramic view provides **190**! horizontal FOV and **80**! vertical FOV, covering a wider area in the big picture. Hikvision's innovative panoramic stitching technology can make stitched images **seamless** and **natural**.

### **Powerful Intelligent Capabilities**



Using high-performance chips to create

No. 1
Classified
Object
Detection

Focusing on persons and vehicles

a variety of powerful intelligent functions through deep-learning technology

Making object tracking smarter and faster

No. 2

**Smart Linkage** 

No. 3

**Live Guard** 

Warning trespassers to minimize property losses

No. 4
Intelligent Analysis

Generating more intelligent applications with software

#### **Smart linkage between two channels**



#### Multiple intelligent analyses

With dual Al chips, integrating multiple algorithms into one device is possible. This design allows one camera to serve multiple purposes in complex scenarios.



Perimeter Protection



Face Image Capture



Auto Tracking 3.0

#### Enjoy multiple advantages of the integrated design

#### All-in-one

- 1 TandemVu PTZ camera =
- 1 panoramic camera + 1 PTZ + 1 strobe light
- + 1 alarm sounder

#### **Easy installation**

One-time installation saves labor cost and installation time

#### Easy maintenance

1 IP address for management



Strobe light and audio alarm

## **Application Scenarios**



#### Squares

The panoramic view for the whole square

The PTZ view for the event details

## Parking lots •

The panoramic view for the whole parking lot The PT