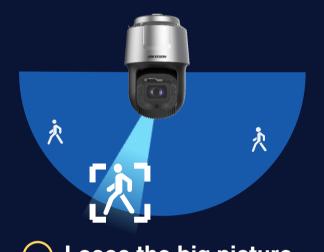

#### **Pain Points with Conventional Camera**

Loses the big picture when it pans, tilts or zooms

Can't get enough details

Gets details even during the panning, tilting and zooming

Why Tandem Vu PTZ Camera