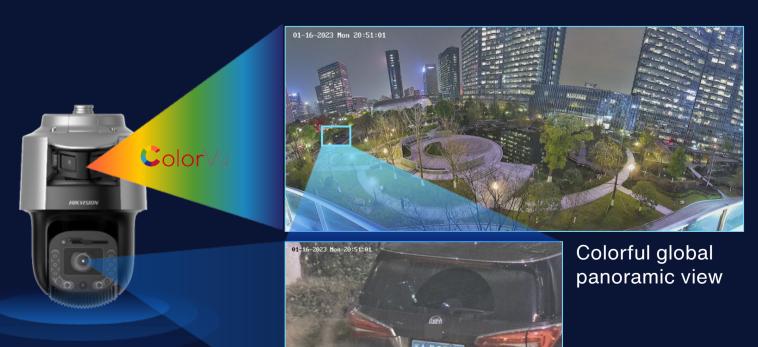

# Colorful big picture + clear details

Detailed PTZ view

#### 190! Seamless panorama

The 20:9 6 MP panoramic view provides **190**! horizontal FOV and **80**! vertical FOV, covering a wider area in the big picture. Hikvision's innovative panoramic stitching technology can make stitched images **seamless** and **natural**.