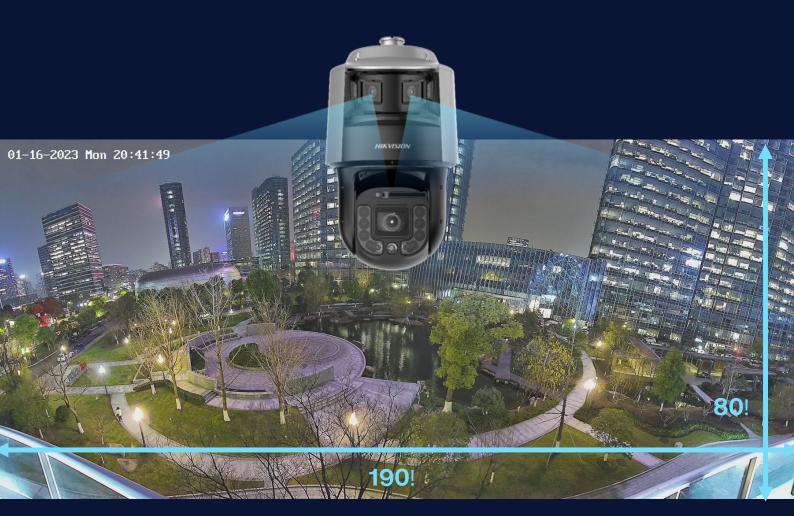

#### 190! Seamless panorama

The 20:9 6 MP panoramic view provides **190**! horizontal FOV and **80**! vertical FOV, covering a wider area in the big picture. Hikvision's innovative panoramic stitching technology can make stitched images **seamless** and **natural**.