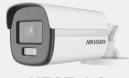

### DS-2CE10KF3T-LE

### DS-2CE12KF3T-LE

DS-2CE72KF3T-LE

- 3K (2960 \* 1665) •
- F1.0 super aperture, 0.0005 lux ۰
- Smart Hybrid Light technology : IR mode, white light mode, smart mode ٠
  - White light ON when people/vehicles enter field of view
- White light OFF when there are no people/vehicles •
- 20/40 m IR, 20/40 m white light (by default) •
- Power over Coaxial (-E) •
- **IP67 Ingress Protection** •