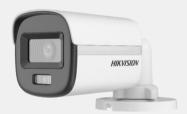

### DS-2CE72KF0T-LFS

DS-2CE10KF0T-LFS

- 3K (2960\*1665) •
- F1.0 super aperture, 0.001 lux •
- Smart Hybrid Light technology: IR mode, white light mode, smart mode •
- 20/40 m IR, 20/40 m white light (by default) •
- Audio over coaxial (-S) •
- Metal material available (-M) •
- Easy and quick installation •

### DS-2CE12KF0T-LFS