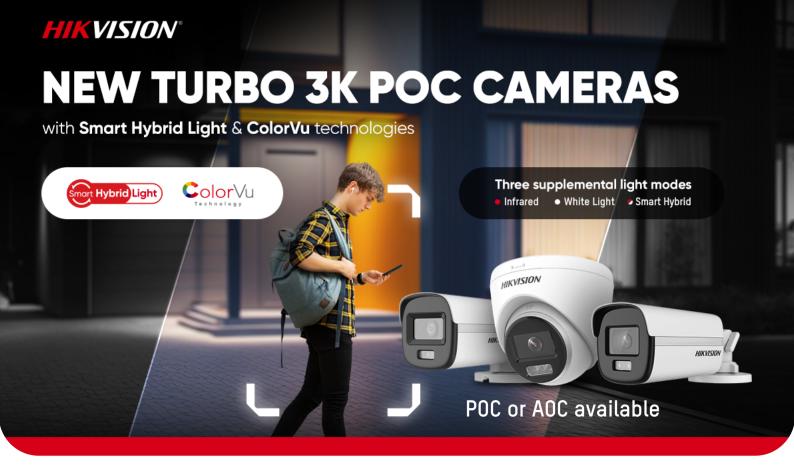

# **Professional Video Security Performance**

Person & vehicle Detection With Intelligent DVRs

Hybrid-light illumination

ColorVu technology

# **ColorVu Technology**

# **Smart Hybrid Light Technology**

• Use Smart Hybrid Light with ColorVu to switch between IR and white light when a human or venicle enters field of view.

## **Power Over Coaxial** Transmits video and power over the same coaxial cable Power Up to 200 m RG6(75-5) 00000 Video PoC DVR **KF3T-LE** One cable solution Simple maintenance Simple installation Saving wiring costs Saving labour costs Saving maintenance time and costs **m**m**m**m**m** → m **Audio Over Coaxial**

### **AOC Product Showcase**