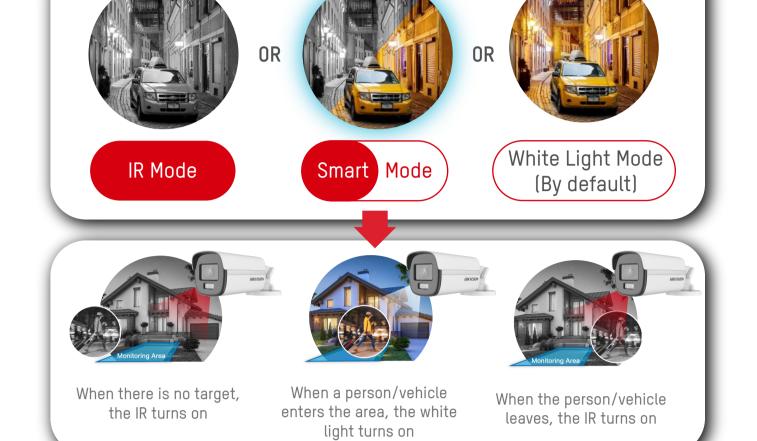

### **Advantages of Smart Mode**

#### No events IR on

- Camera is not immediately visible
- No light pollution •

Person/vehicle detected white light on

- Colorful imaging with rich information Light attracts attention and face is • caught on camera
- Trespassers deterred by lighting

### **Easy Configuration to Enable Smart Mode**

In IR mode

Event detection on with linkage action of light

Smart Hybrid Light and ColorVu technology

Intelligent DVRs • DVRs with AcuSense