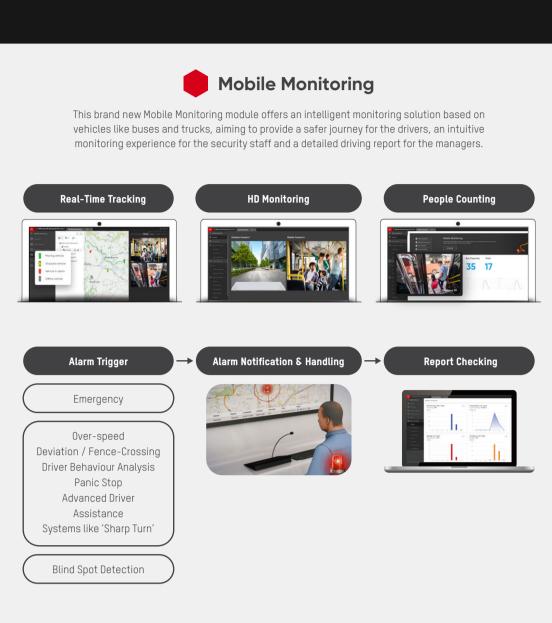

security systems and manage them centrally. Utilising this industry-leading software, clients can make smarter decisions dealing with a variety of security challenges. Built on a unified and flexible architecture, HikCentral Professional offers more than ten major application scenarios in one platform that helps manage security systems intelligently.

HikCentral Professional v2.2 is one powerful integrated security platform, which can leverage multiple



New Module Features in v2.2





**Body Camera & Dock Station Management** 

Body Cameras connect and communicate directly with HikCentral Professional





Self defined Exits remain open

and IP SPEAKER broadcast

evacuation info

Display real-time trapped

person and different people groups via statistic reports

Link with alarm system and

auto enable mustering mode



**Evidence Centre** 

HCP Server / SFTP



Robbery Case X

Theft Case X

THEFT

Theft Case 1

Theft Case 3

Theft Case 2

Theft Case X

Contactless access supported for visitor management Predefined and customizable report

templates of attendance

▶ Batch configuration and information broadcasting for video intercom

**Optimisation of Visitor Management** Access control credentials can be automatically applied to devices before visits so guests can