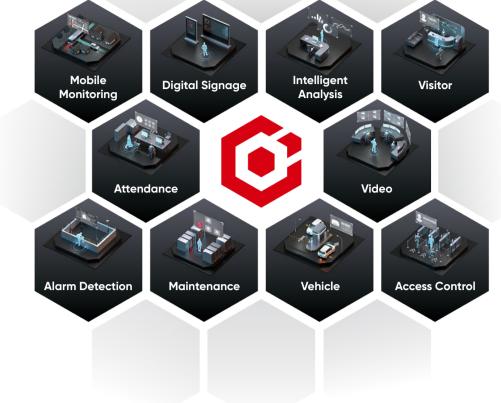

security systems and manage them centrally. Utilising this industry-leading software, clients can make smarter decisions dealing with a variety of security challenges. Built on a unified and flexible architecture, HikCentral Professional offers more than ten major application scenarios in one platform that helps manage security systems intelligently.