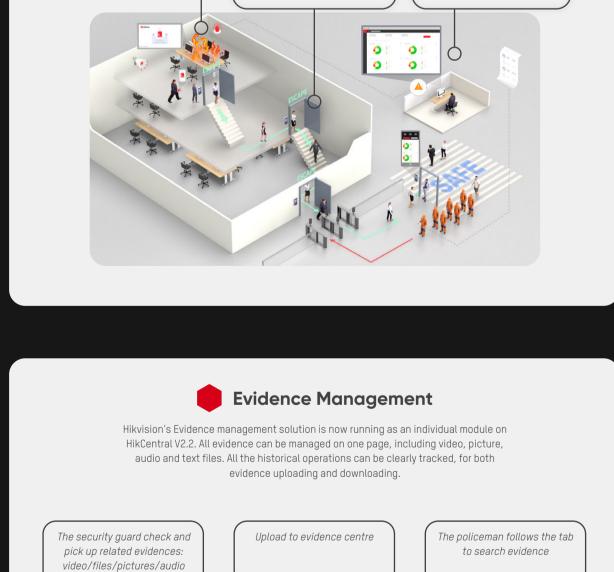

Self defined Exits remain open

and IP SPEAKER broadcast

evacuation info

Display real-time trapped

person and different people groups via statistic reports

Link with alarm system and

auto enable mustering mode