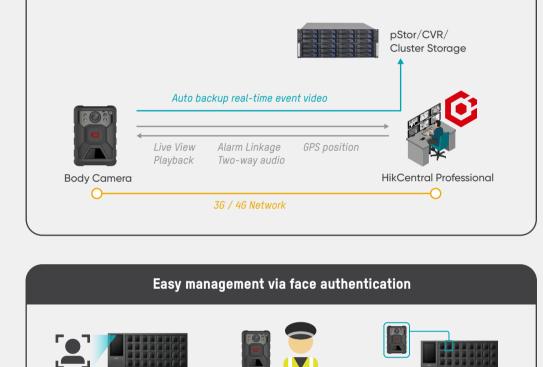

HikCentral Professional v2.2 is one powerful integrated security platform, which can leverage multiple

New Module Features in v2.2

**Body Camera & Dock Station Management** 

Body Cameras connect and communicate directly with HikCentral Professional