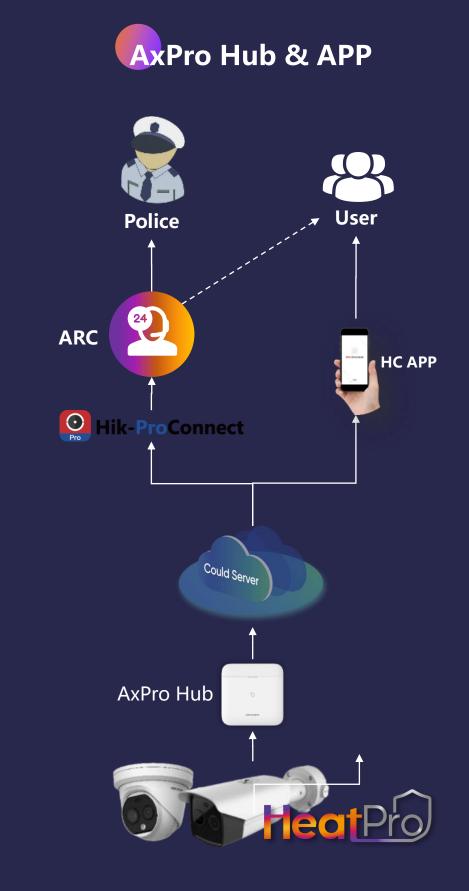

### **ALARM RECEIVING CENTER (ARC)**

A 24/7 alarm monitoring and control center.

Provide video verification and alarm checking.

Accurate vehicle/human classification radically reduces false alarms.

Offer guard service or call the police.