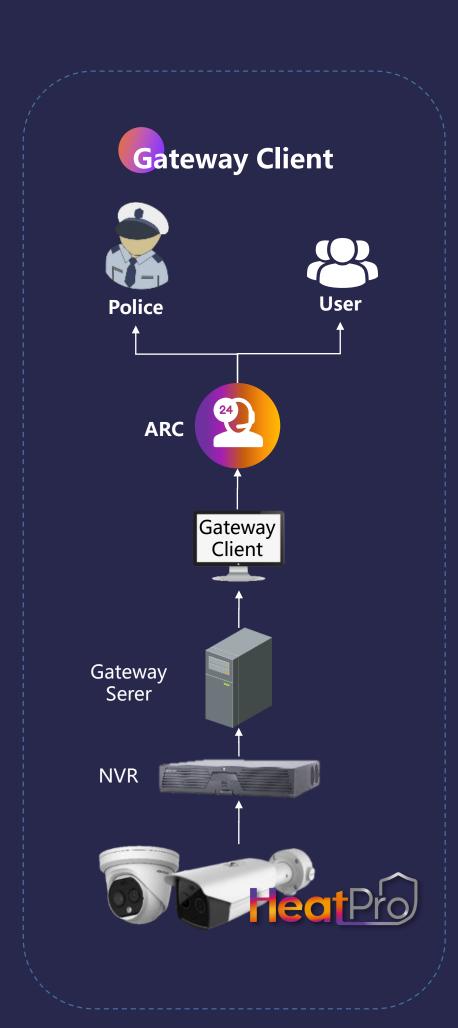

### **ALARM RECEIVING CENTER (ARC)**

A 24/7 alarm monitoring and control center.

Provide video verification and alarm checking.

Accurate vehicle/human classification radically reduces false alarms.

Offer guard service or call the police.