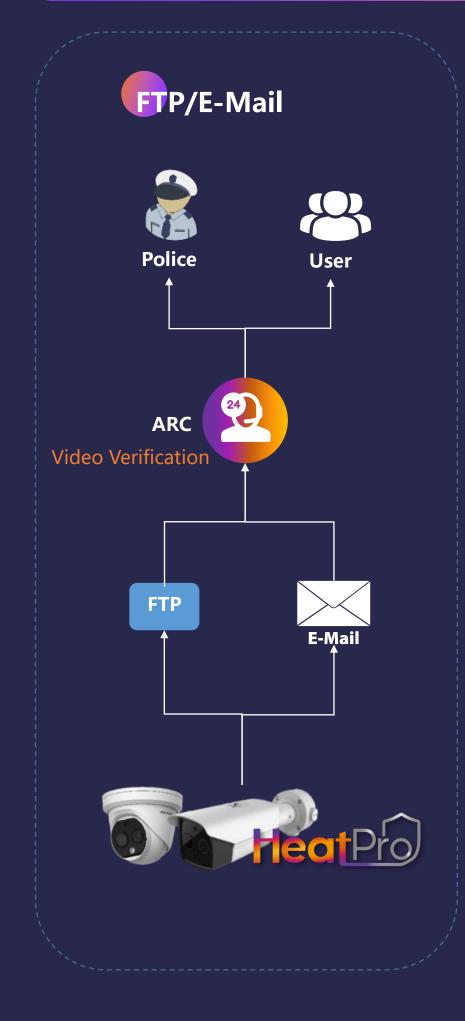

### **ALARM RECEIVING CENTER (ARC)**

A 24/7 alarm monitoring and control center.

Provide video verification and alarm checking.

Accurate vehicle/human classification radically reduces false alarms.

Offer guard service or call the police.