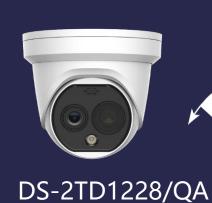

# **PRODUCT LIST**

See the World in a New Way

2mm Turret, 90° covered, up to 16 meters

DS-2TD2628/QA

10mm Bullet, 77m covered, Accurate VCA

THERMAL PRODUCTS SOLUTIONS IN SCENARIOS