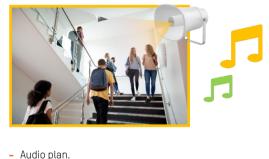

## Audio Warning

 Linkage between Event and Audio.
When alarm is triggered by camera/NVR, the IP speaker automatically generates warning audio to deter intruders.

One-way broadcast.
Operators can talk via IP speaker, giving audio warnings.

 Audio plan.
Operators can set specific audio plans for IP speakers to play audio on schedule.

**Central Management** Multi-system fusion, faster operation and evidencing

HIKVISION®