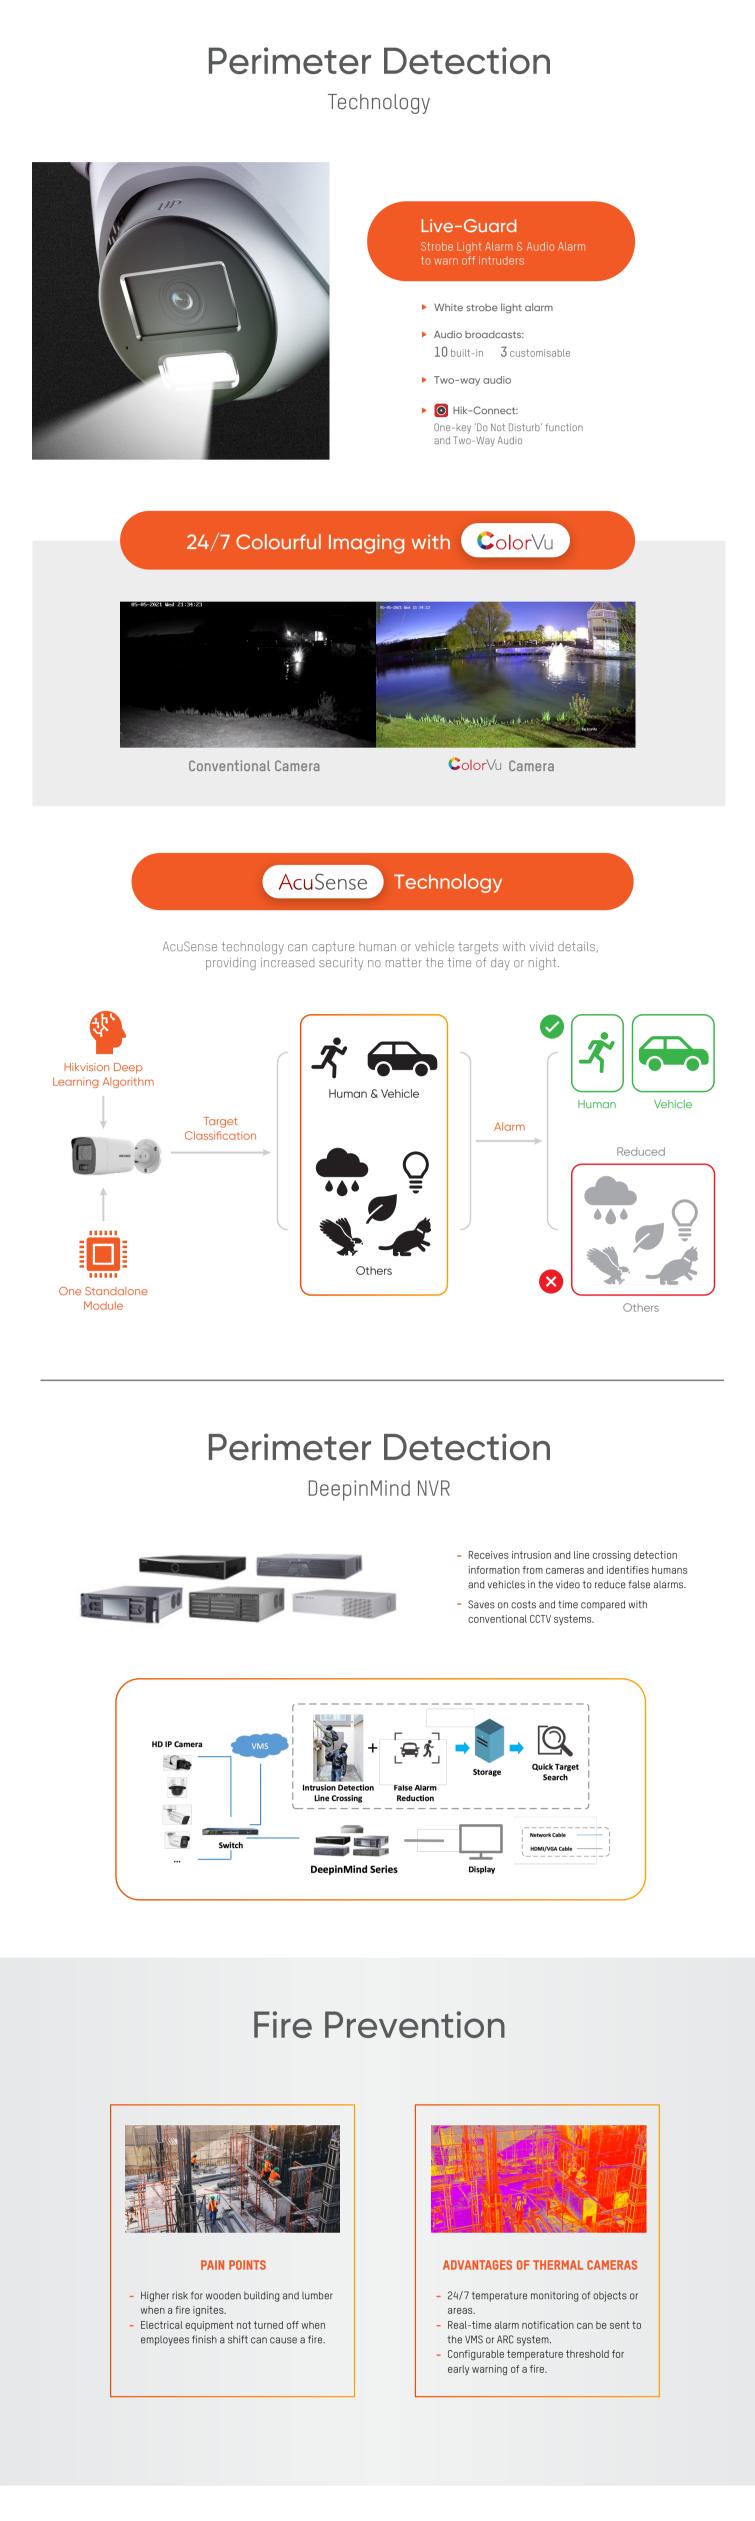

# Perimeter Detection

Hikvision can offer thermal imaging technology or IP products to detect intruders climbing over, or breaking through, fences or walls along the perimeter. Both are based on Deep Learning technology to distinguish objects, reducing false alarms.