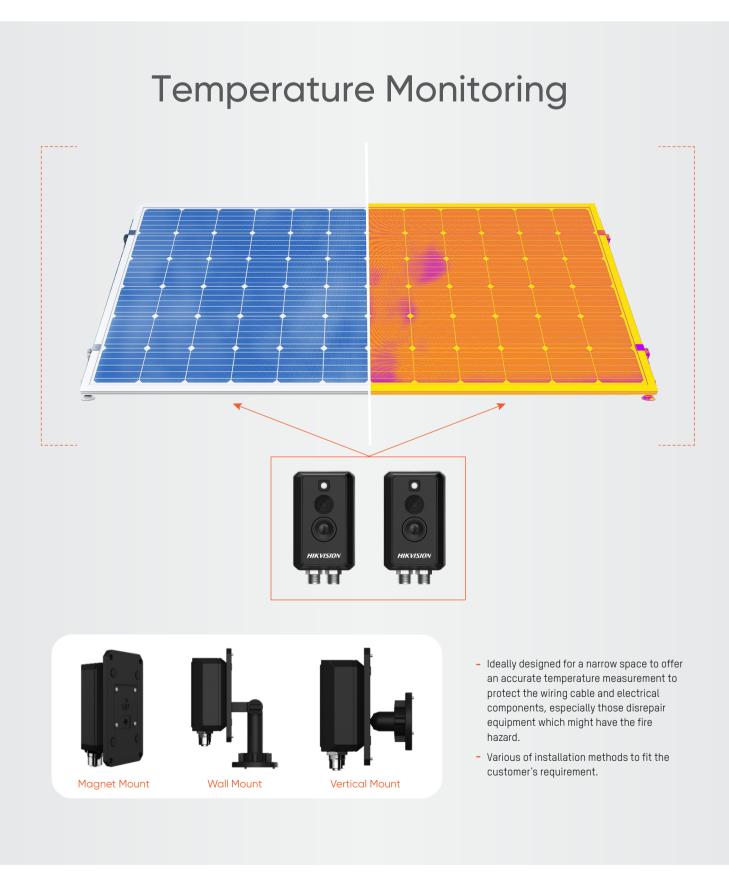

### What can we offer?

Hikvision's Solar Farm Solution provides a wide range of products which can be fit with different types of solar farm applications, to offer advanced technologies for end user to manage the assets on site.