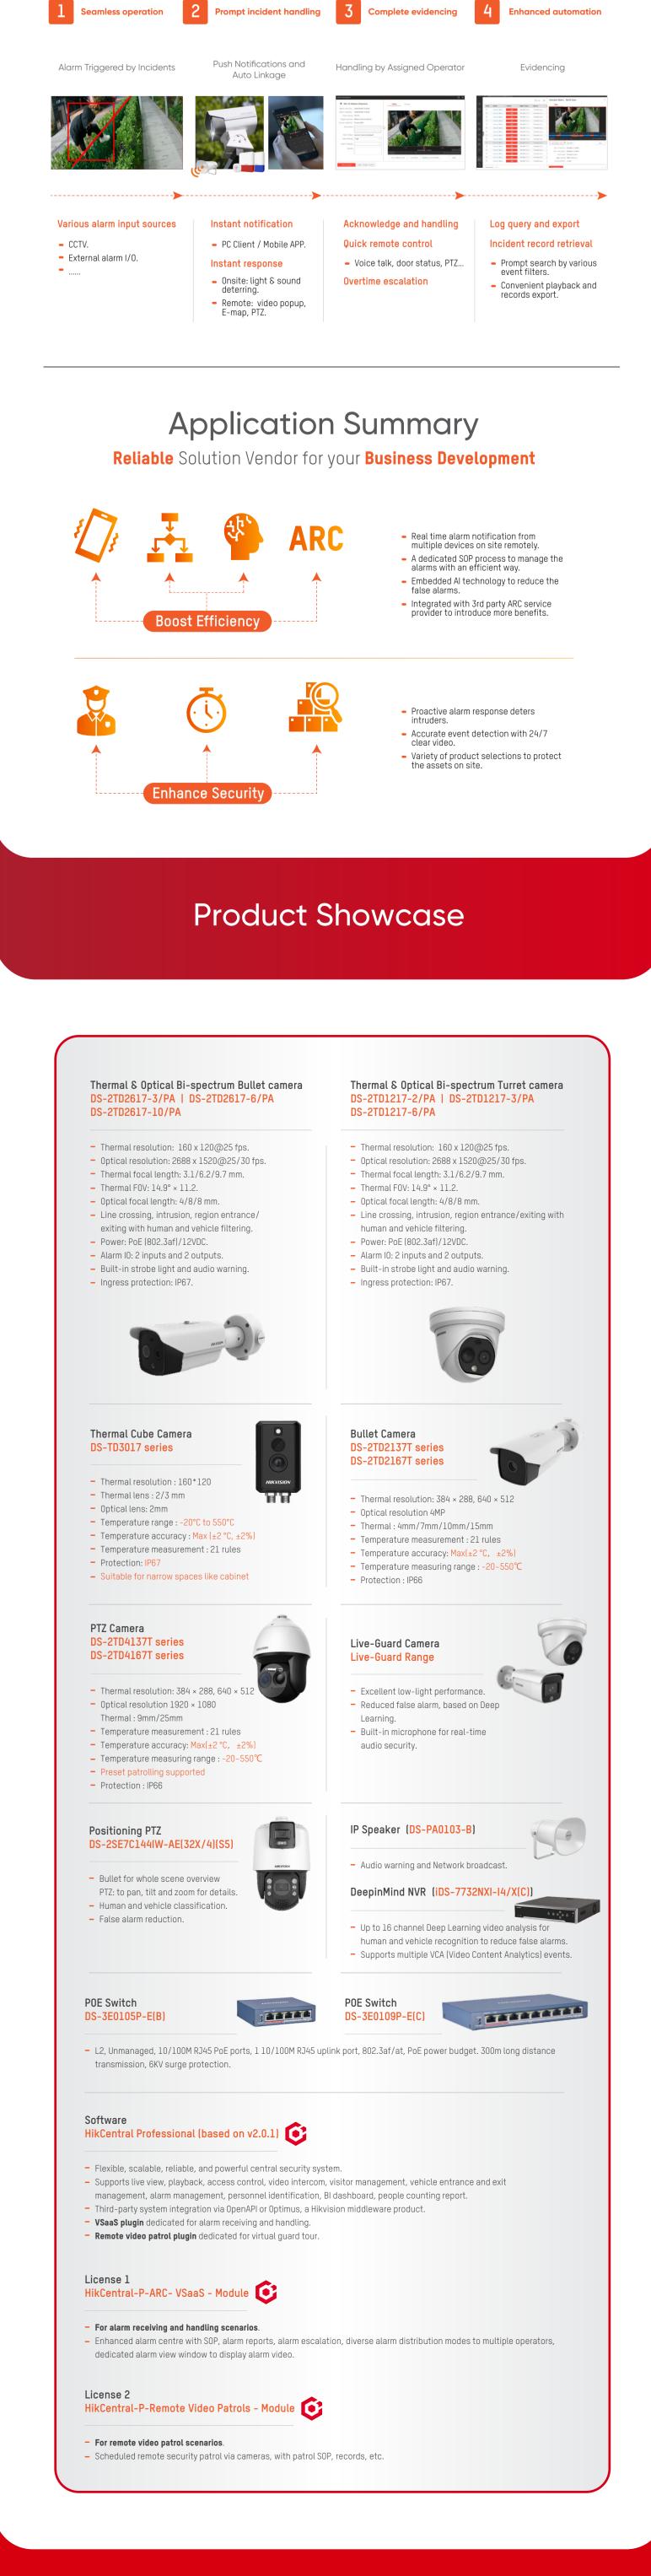

usly to conquer the problems



Focus on Humans/Vehicles, Act in Realtime White light and audio alarm to warn intruders off

<text><text><text><text>

Monitor parking spaces to provide evidence in the event of incidents such as vehicle accidents and theft. PTZ cameras can provide a flexible people tracking function to keep a watchful eye over any suspicious individuals.

## Audio Warning





 Linkage between Event and Audio.
When alarm is triggered by camera/NVR, the IP speaker automatically generates warning audio to deter intruders.



One-way broadcast.
Operators can talk via IP speaker, giving audio warnings.



 Audio plan.
Operators can set specific audio plans for IP speakers to play audio on schedule.



**Central Management** Multi-system fusion, faster operation and evidencing



HIKVISION®