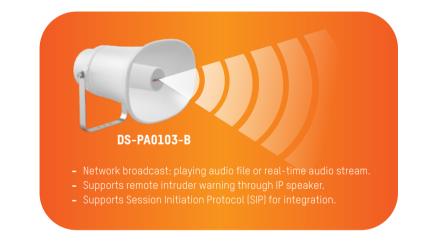

## Audio Warning

 Linkage between Event and Audio.
When alarm is triggered by camera/NVR, the IP speaker automatically generates warning audio to deter intruders.

One-way broadcast.
Operators can talk via IP speaker, giving audio warnings.

 Audio plan.
Operators can set specific audio plans for IP speakers to play audio on schedule.

**Central Management** Multi-system fusion, faster operation and evidencing

HIKVISION®