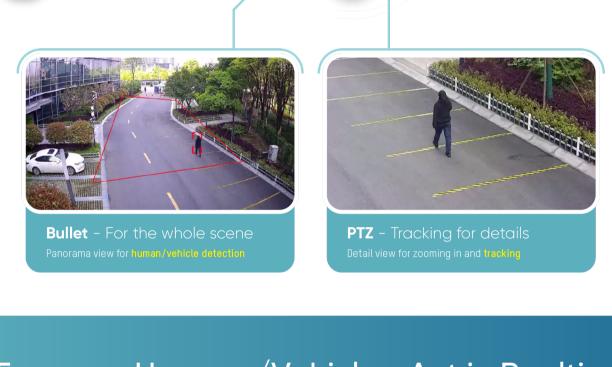

#### **Object Tracking** Smart Linkage PTZ

Linkage Tracking View the whole scene with high detail

**Conventional PTZ** 1-ch Monitoring Lose the scene overview when zooming, panning, tilting or using presets, patrol patterns, etc.

Smart-Linkage PTZ Camera 2-ch Monitoring

Retain the scene overview and see details

simultaneously to conquer the problems

Focus on Humans/Vehicles, Act in Realtime White light and audio alarm to warn intruders off

<text><text><text><text>

Monitor parking spaces to provide evidence in the event of incidents such as vehicle accidents and theft. PTZ cameras can provide a flexible people tracking function to keep a watchful eye over any suspicious individuals.