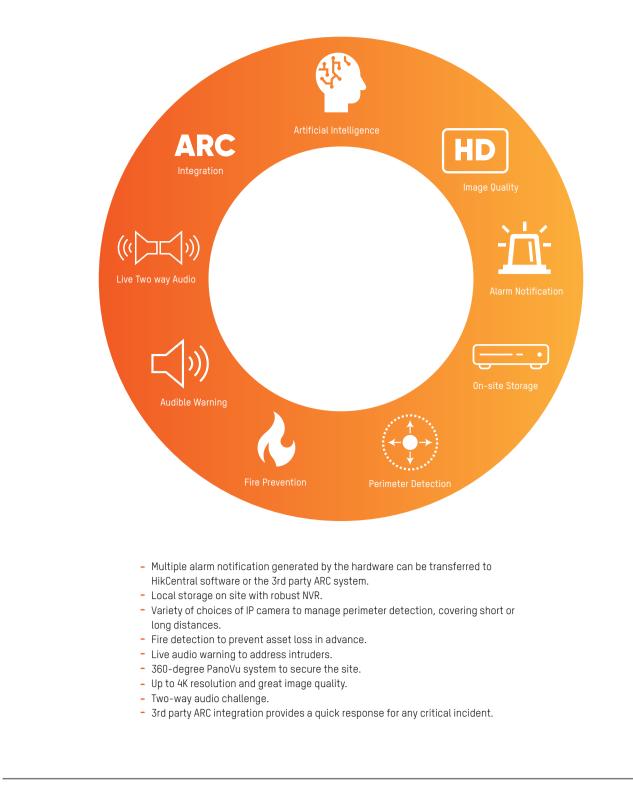

### What can we offer?

Hikvision's Solar Farm Solution provides a wide range of products which can be fit with different types of solar farm applications, to offer advanced technologies for end user to manage the assets on site.



### Solution Introduction



### **Overall System Benefits**



# Perimeter Detection

Hikvision can offer thermal imaging technology or IP products to detect intruders climbing over, or breaking through, fences or walls along the perimeter. Both are based on Deep Learning technology to distinguish objects, reducing false alarms.









#### **Object Tracking** Smart Linkage PTZ

Linkage Tracking View the whole scene with high detail



**Conventional PTZ** 1-ch Monitoring Lose the scene overview when zooming, panning, tilting or using presets, patrol patterns, etc.

Smart-Linkage PTZ Camera 2-ch Monitoring

Retain the scene overview and see details

simultaneously to conquer the problems



Focus on Humans/Vehicles, Act in Realtime White light and audio alarm to warn intruders off

<text><text><text><text>

Monitor parking spaces to provide eviden