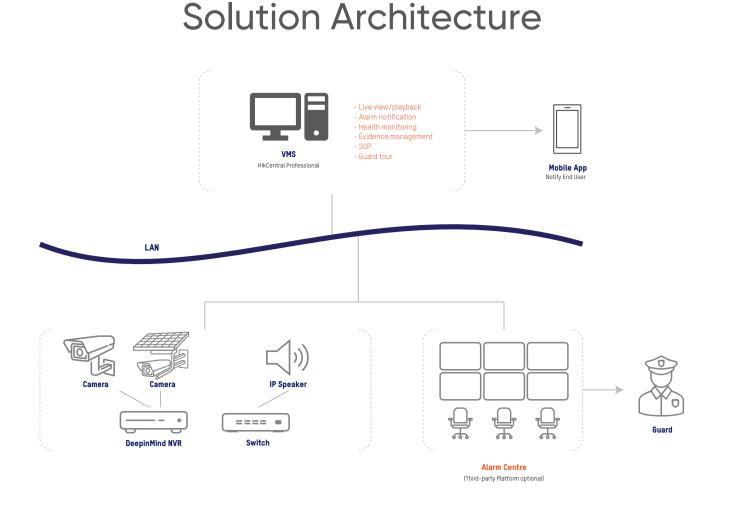

### What can we offer?

Hikvision's Solar Farm Solution provides a wide range of products which can be fit with different types of solar farm applications, to offer advanced technologies for end user to manage the assets on site.



### Solution Introduction



### **Overall System Benefits**



# Perimeter Detection

Hikvision can offer thermal imaging technology or IP products to detect intruders climbing over, or breaking through, fences or walls along the perimeter. Both are based on Deep Learning technology to distinguish objects, reducing false alarms.









#### **Object Tracking** Smart Linkage PTZ

Linkage Tracking View the whole scene with high detail



**Conventional PTZ** 1-ch Monitoring Lose the scene overview when zooming, panning, tilting or using presets, patrol patterns, etc.

Smart-Linkage PTZ Camera 2-ch Monitoring

Retain the scene overview and see details

simultaneously to conquer the problems



Focus on Humans/Vehicles, Act in Realtime White light and audio alarm to warn intruders off

<text><text><text><text>

Monit