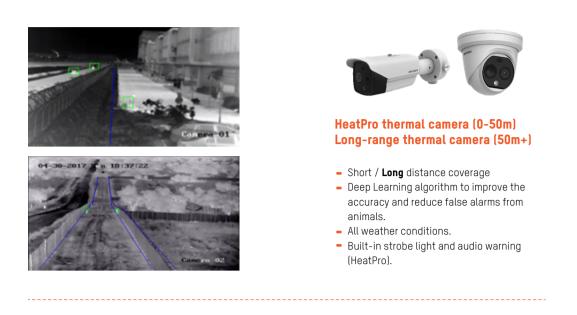

# Perimeter Detection

Hikvision can offer thermal imaging technology or IP products to detect intruders climbing over, or breaking through, fences or walls along the perimeter. Both are based on Deep Learning technology to distinguish objects, reducing false alarms.