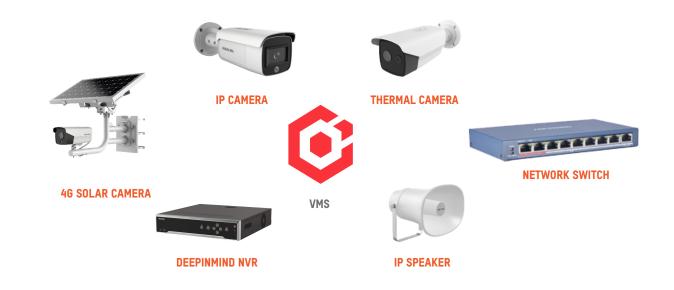

### What can we offer?

Hikvision's Solar Farm Solution provides a wide range of products which can be fit with different types of solar farm applications, to offer advanced technologies for end user to manage the assets on site.