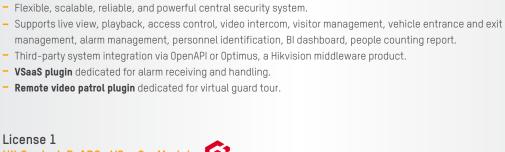

### HikCentral-P-ARC- VSaaS - Module For alarm receiving and handling scenarios. - Enhanced alarm centre with SOP, alarm reports, alarm escalation, diverse alarm distribution modes to multiple operators,

## dedicated alarm view window to display alarm video. HikCentral-P-Remote Video Patrols - Module - For remote video patrol scenarios. - Scheduled remote security patrol via cameras, with patrol SOP, records, etc.