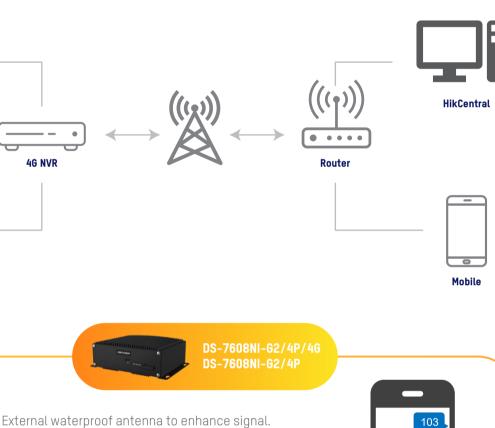

## HikCentral Professional

Live view/playback

## **Back-end NVR** Front-end Camera

**CABINET** 

- NVR for local recording - Robust design - 4G optional

- Industry POE switch - 4/8 ports

Function 1

Perimeter Detection

- Multiple alarm notification generated by the hardware can be transferred to