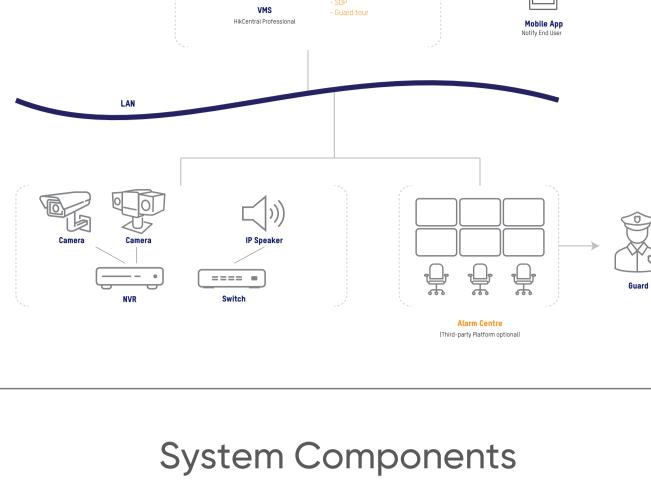

# Solution Architecture

Solution Introduction

## HikCentral Professional

Live view/playback

## **Back-end NVR** Front-end Camera

**CABINET** 

- NVR for local recording - Robust design - 4G optional

- Industry POE switch - 4/8 ports

Function 1

Perimeter Detection

- Multiple alarm notification generated by the hardware can be transferred to

### HikCentral-P-ARC- VSaaS - Module For alarm receiving and handling scenarios. - Enhanced alarm centre with SOP, alarm reports, alarm escalation, diverse alarm distribution modes to multiple operators,

## dedicated alarm view window to display alarm video. HikCentral-P-Remote Video Patrols - Module - For remote video patrol scenarios. - Scheduled remote security patrol via cameras, with patrol SOP, records, etc.