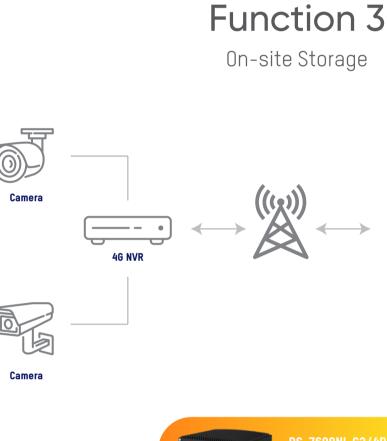

## **Back-end NVR** Front-end Camera

**CABINET** 

- NVR for local recording - Robust design - 4G optional

- Industry POE switch - 4/8 ports

Function 1

Perimeter Detection

- Multiple alarm notification generated by the hardware can be transferred to

- Fire detection to prevent asset loss in advance. - Live audio warning to address intruders. - 360-degree PanoVu system to secure the site. - Up to 4K resolution and great image quality.

Local storage on site with robust NVR.