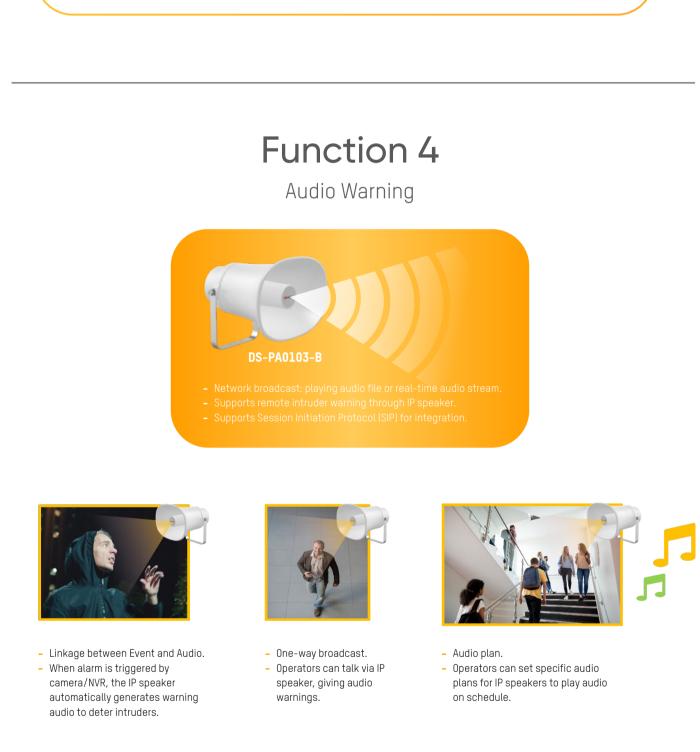

**IP Speaker** DS-PA0103-B

broadcast.

POE Switch

License 1

License 2

DS-3E0105P-E(B)

transmission, 6KV surge protection.

HikCentral Professional (based on v2.0.1)

- Cable bottom entry.

Audio warning and Network

- Excellent low-light performance. - Reduced false alarm, based on

- Built-in microphone for real-time