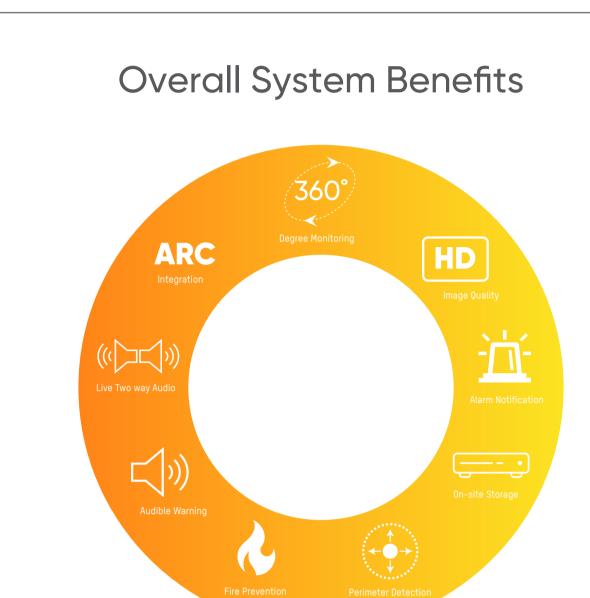

- Fire detection to prevent asset loss in advance. - Live audio warning to address intruders. - 360-degree PanoVu system to secure the site. - Up to 4K resolution and great image quality.

Local storage on site with robust NVR.