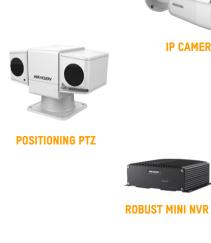

## **Back-end NVR** Front-end Camera

**CABINET** 

- NVR for local recording - Robust design - 4G optional

- Industry POE switch - 4/8 ports

Function 1

Perimeter Detection

- Multiple alarm notification generated by the hardware can be transferred to