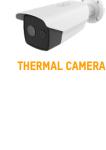

**PAIN POINTS** 

Higher risk for wooden building and lumber

when a fire ignites.

**ADVANTAGES OF THERMAL CAMERAS** 

- 24/7 temperature monitoring of objects or

HeatPro thermal camera (0-50m) Long-range thermal camera (50m+)