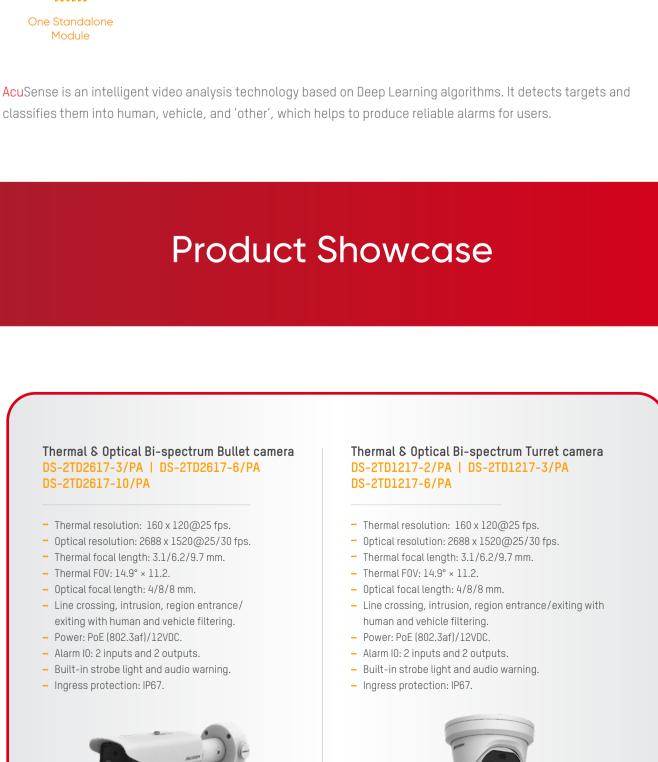

Live-Guard Solution

AcuSense

Human & Vehicle

Others

Detection

Target

Classification

Human

Vehicle

Reduced

Others

ColorVu

Colourful view, the 24/7 chromatic imaging

AcuSense

Accurate Sense, the intelligent analyse technology based on

deep learning algorithm improves VCA accuracy.