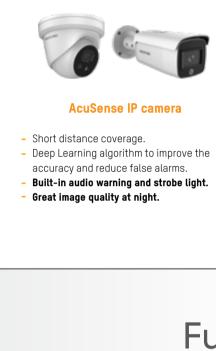

#### - Short / Long distance coverage - Deep Learning algorithm to improve the accuracy and reduce false alarms from animals.

- All weather conditions. - Built-in strobe light and audio warning (HeatPro).