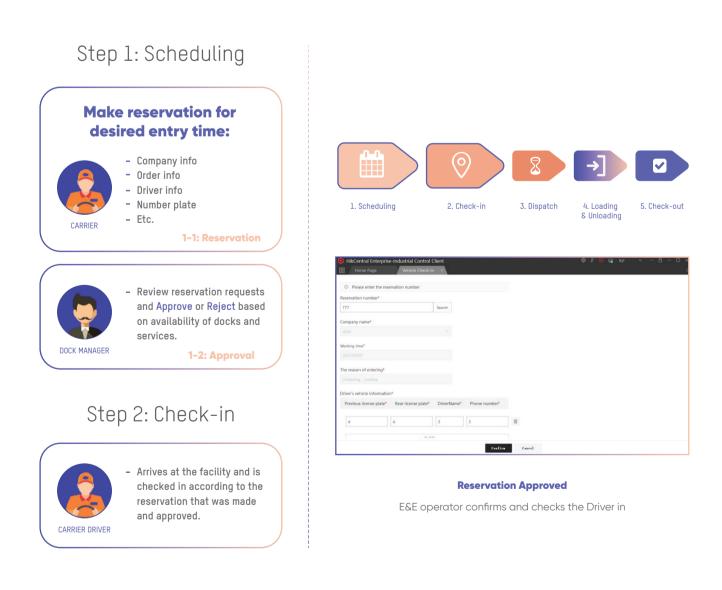

## **EXTENDED: SCHEDULING & DISPATCH MANAGEMENT**

Hikvision Dock Management Solution – Complete Solution Capability

Vehicle Check-in

# Step 3: Dispatch