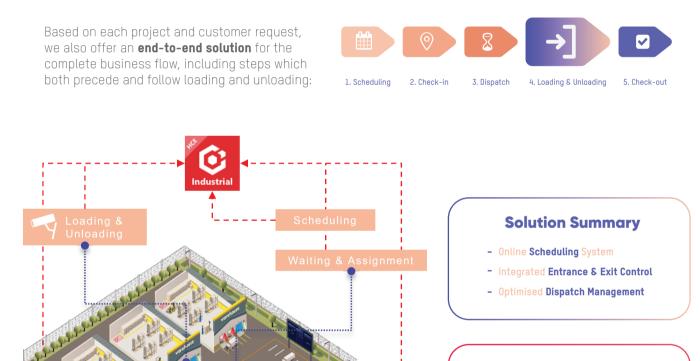

## **EXTENDED: SCHEDULING & DISPATCH MANAGEMENT**

Hikvision Dock Management Solution – Complete Solution Capability

Vehicle Check-in

## **Solution Value**

- Reduced waiting time and human error - All records trackable and available for analysis
- Improved dispatch efficiency