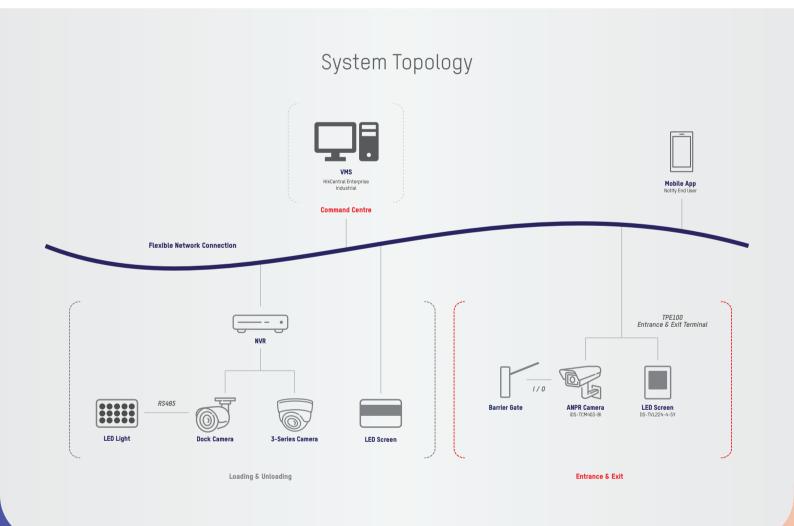

## Solution Architecture

## Loading & Unloading Management

Hikvision Dock Management Solution – Minimum System