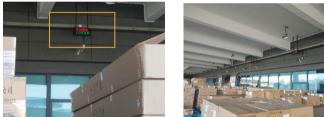

BACKGROUND: Even when there are a large number of docks, allows a driver to easily locate the correct one.

**LED Display Installed** 

- Quick display of dock information such as dock name, number of the parked vehicle.
- Direct guidance for unfamiliar drivers.