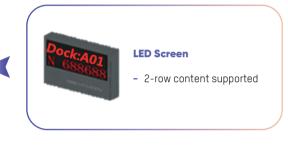

BACKGROUND: Even when there are a large number of docks, allows a driver to easily locate the correct one.

**LED Display Installed** 

- Quick display of dock information such as dock name, number of the parked vehicle.
- Direct guidance for unfamiliar drivers.