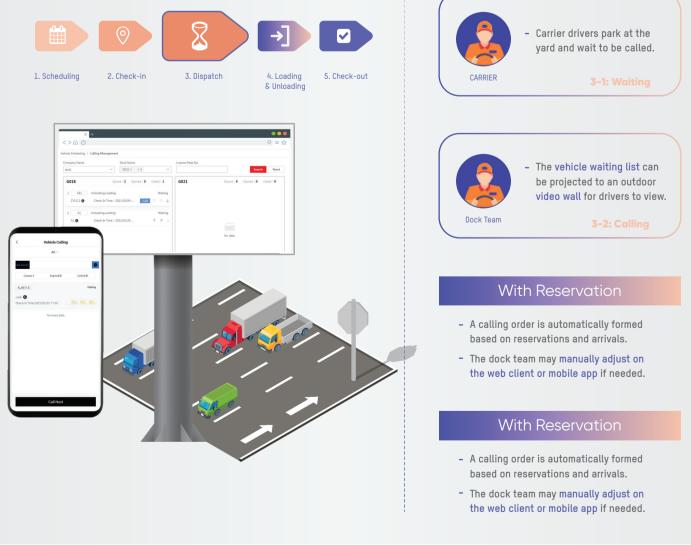

sage rate, etc.

VALUE: View performance of each dock.

**Detailed Dock Performance:** 

of the chosen dock.

#### **Company Throughput Ranking:** Historical average of work, wait and rest times during loading & unloading. VALUE: Highlights truly effective working time and helps managers improve performance.

**Operation Efficiency Trend:** Average dwell time of each step over time. VALUE: Helps managers to spot potential issues and take action accordingly.

## **EXTENDED: SCHEDULING & DISPATCH MANAGEMENT**

Hikvision Dock Management Solution – Complete Solution Capability



Vehicle Check-in

## **Solution Value**

- Reduced waiting time and human error - All records trackable and available for analysis
- Improved dispatch efficiency



# **Application & Features**



# Step 3: Dispatch





## **Product Showcase**



**HIKVISION**°