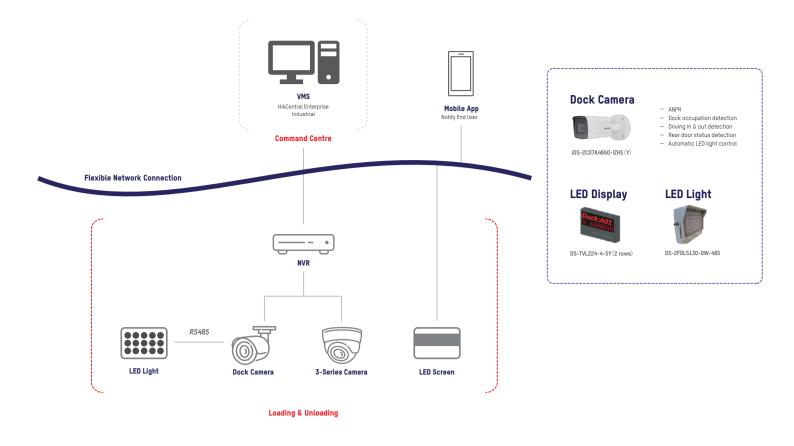

## Solution Architecture

## Loading & Unloading Management

Hikvision Dock Management Solution – Minimum System

## Additional Features

BACKGROUND: Business growth creates higher throughput. Increased pressure requires night-time loading, so high image quality in dark environments is essential.

- See the trailer and cargo clearly even in poor lighting conditions.
- Save power by only activating the light when the dock camera detects the dock is occupied.

BACKGROUND: Even when there are a large number of docks, allows a driver to easily locate the correct one.

**LED Display Installed** 

- Quick display of dock information such as dock name, number of the parked vehicle.
- Direct guidance for unfamiliar drivers.