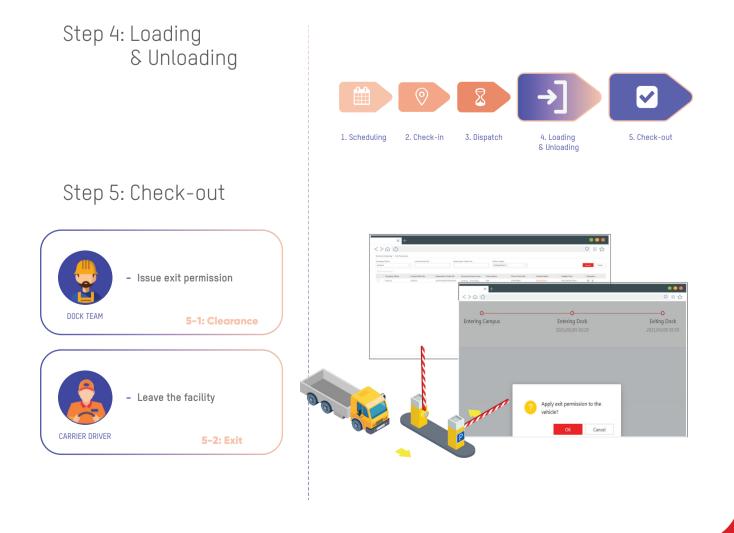

## **EXTENDED: SCHEDULING & DISPATCH MANAGEMENT**

Hikvision Dock Management Solution – Complete Solution Capability

Vehicle Check-in