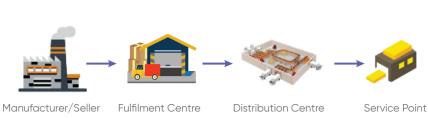

#### What is LOGISTICS?

- Logistics is the flow of goods, the complete process of delivering goods quickly and on time from the production location to the consumer, following a series of key steps.

#### What is a DOCK?

- Among the core functions of storage and cargo handling is loading and unloading at a fulfilment center or distribution centre. The dock is the loading and unloading area for trucks and vehicles transporting and distributing goods.