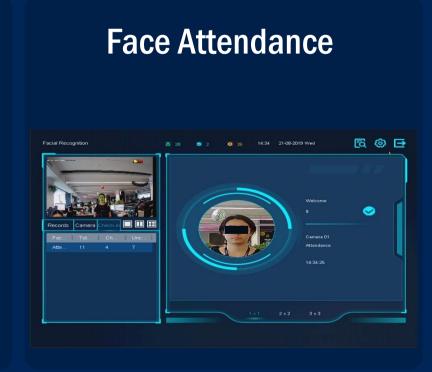

# AcuSense DVR

## Focus on Human/Vehicle with Motion 2.0

Human/vehicle motion detection for all analogue channels

#### Easy Configuration

**Motion Detection On by Default** 



Human



**Vehicle** 



Full screen detection by default



You can set detection boxes anywhere you like

#### Selectable Target Detection for Specific Requirements





#### Enhanced Smart Playback



Other options for human/vehicle events

Line crossing



Intrusion detection



# Facial Recognition

#### **Face Comparison**







### AcuSense DVR Product Family

iDS-7204/08/16HQHI-K1/xS(B)

iDS-7208/16HQHI-K2/4S(B)

iDS-7204/08HUHI-K1/4S(B)

iDS-7204/08HUHI-K2/4S(B) iDS-7204HQHI-M1/FA

iDS-7208HQHI-Mx/FA

iDS-7216HQHI-Mx/FA

iDS-7204HUHI-Mx/FA iDS-7208HUHI-Mx/FA

Human/vehicle motion detection for all analog channels

**Hik-Connect Linkage** 

- Receiving face/human/vehicle alarms
- Hik-Connect arming/disarming function
- Audio over coaxial
  - **Wi-Fi Dongle Connection**



**Facial Recognition (1-ch)** 

Face matched/mismatched

**Search by face picture** 

- **Face Library Customizing** 
  - Up to **500** pictures Maximum **16** face libraries

\* -FA models