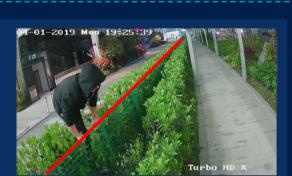

#### Enhanced Smart Playback

Other options for human/vehicle events

Line crossing

Intrusion detection