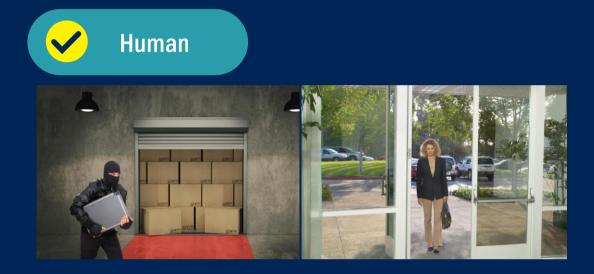

#### Easy Configuration

**Motion Detection On by Default** 

Human

**Vehicle** 

Full screen detection by default

You can set detection boxes anywhere you like