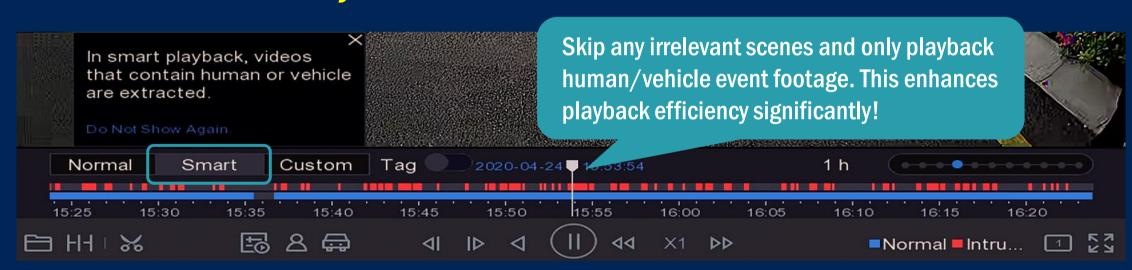

#### Enhanced Smart Playback

Other options for human/vehicle events

Line crossing

Intrusion detection