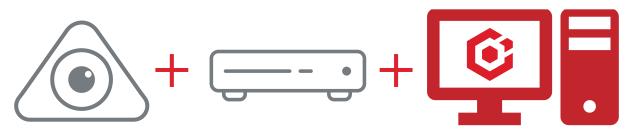

#### IP67, IK10

Vandal-proof for outdoor (\*-V only)

Fisheye Camera

**NVR M/I Series** 

HikCentral Professional