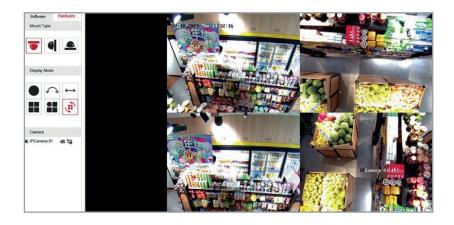

### Hardware Dewarping: 4PTZ fusion modes

Easily switch between multiple viewing modes to examine the full scene in the most convenient and effective way.

#### **MULTIPLE DEWARPING MODES**

Up to 4 channels of live views