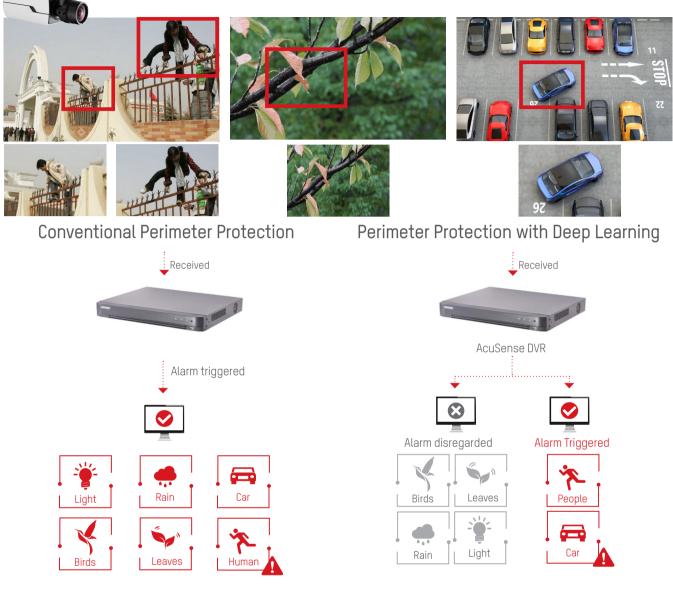

#### Problems with Conventional Systems

• Conventional security systems only detect moving targets without further analysis

• Frequent false alarms create constant problems for users

#### False Alarm Filter

False alarms cannot be discarded

False alarms are filtered

#### R Quick Target Search

Infused with the latest deep learning technology, AcuSense DVRs are able to extract images of humans and vehicles from massive video data and store snapshots for efficient video footage search and retrieval.