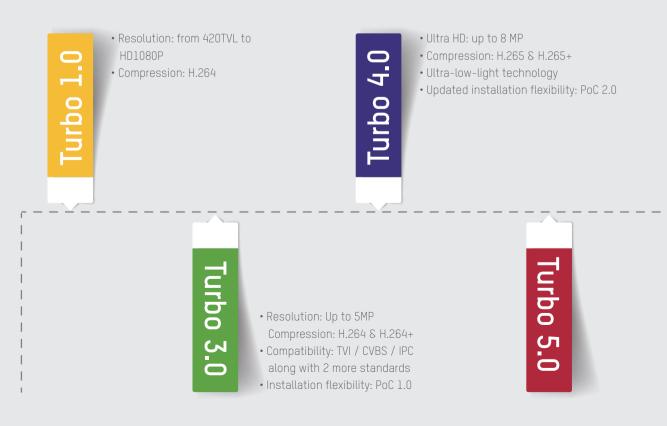

Each iteration of the Turbo HD product portfolio advances the technology to a new level. Version 1.0 took analogue resolutions from 420 TVL up to Hi-Def 1080p – by nothing more than plugging old wires into new cameras and DVRs. Fast forward a few years to version 4.0, where Turbo products sent analogue signals up to 8 MP and began using the H.265 high-efficiency codec; what's more, Hikvision's signature H.265+ codec maintains 4K video while cutting bandwidth and storage requirements down by as much as 87%.

# Turbo HD **HISTORY**