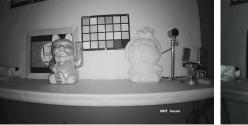

#### AcuSense Turbo HD DVR

Based on deep learning algorithms, the AcuSense technology offers improved VCA accuracy.

- Deep learning algorithm
- GPU architecture
- Human/vehicle extraction

### AcuSense Turbo HD DVR Intelligently Accurate with Deep Learning

#### R Quick Target Search

Infused with the latest deep learning technology, AcuSense DVRs are able to extract images of humans and vehicles from massive video data and store snapshots for efficient video footage search and retrieval.