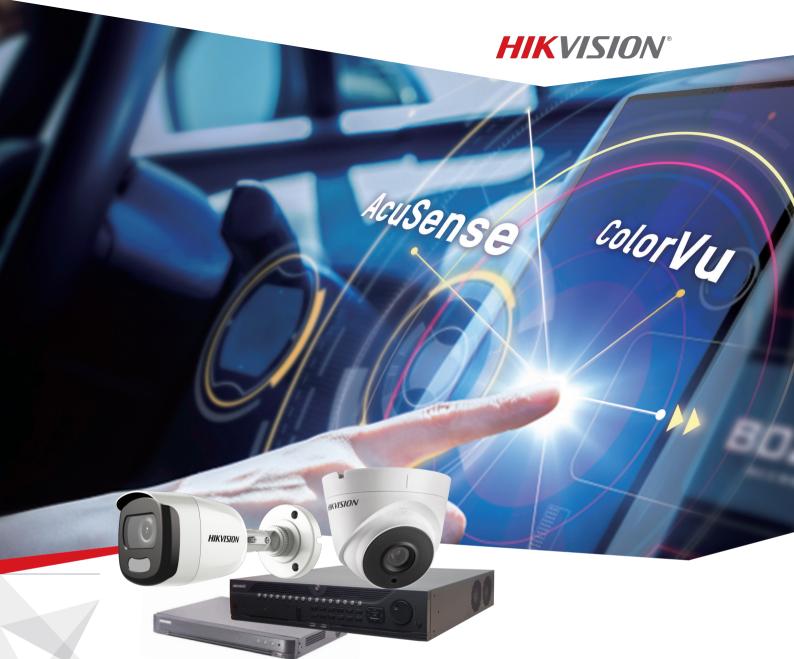

# MORE THAN WHAT YOU SEE TURBO HD 5.0 SOLUTION

**HIKVISION UK & IRELAND 2018** 

Ever since Hikvision introduced its Turbo HD technology back in 2013, security industry professionals have praised its amazing ability. The Turbo HD line transforms analogue CCTV video into high-quality, high-definition surveillance. It's more than an upgrade – it's revolutionary technology. Installers love it because they can install it using existing coaxial cable (and other wiring, too); business owners love it because it's cost effective; and everyone who uses it loves it for its clear, sharp imaging, high reliability, and ease of use.

#### AcuSense Turbo HD DVR

Based on deep learning algorithms, the AcuSense technology offers improved VCA accuracy.

- Deep learning algorithm
- GPU architecture
- Human/vehicle extraction

#### ColorVu Turbo HD Camera

With 24-hour chromatic imaging, ColorVu technology turns dark nights into colorful days.

- Advanced lens
- High sensitivity
- Friendly lighting