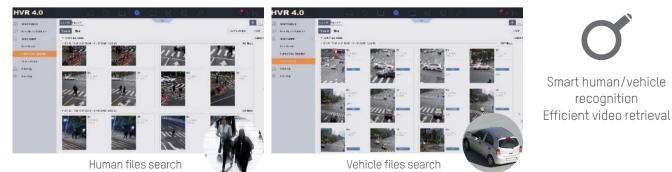

#### R Quick Target Search

Infused with the latest deep learning technology, AcuSense DVRs are able to extract images of humans and vehicles from massive video data and store snapshots for efficient video footage search and retrieval.