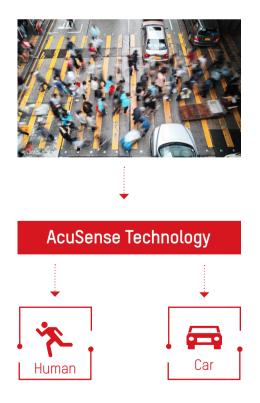

#### AcuSense Turbo HD DVR

Based on deep learning algorithms, the AcuSense technology offers improved VCA accuracy.

- Deep learning algorithm
- GPU architecture
- Human/vehicle extraction

#### ■ Target Extraction

#### R Quick Target Search

Infused with the latest deep learning technology, AcuSense DVRs are able to extract images of humans and vehicles from massive video data and store snapshots for efficient video footage search and retrieval.