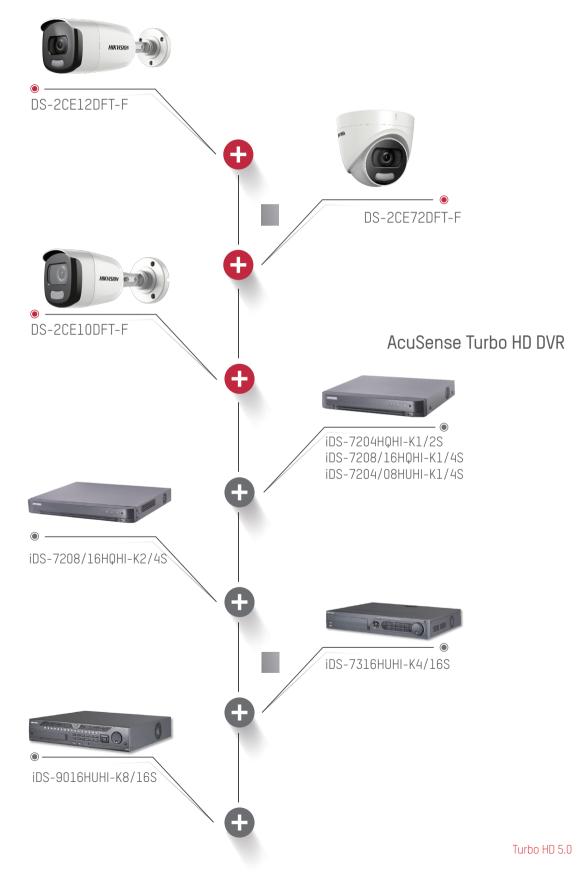

#### AcuSense Turbo HD DVR

Based on deep learning algorithms, the AcuSense technology offers improved VCA accuracy.

- Deep learning algorithm
- GPU architecture
- Human/vehicle extraction

### AcuSense Turbo HD DVR Intelligently Accurate with Deep Learning

#### R Quick Target Search

Infused with the latest deep learning technology, AcuSense DVRs are able to extract images of humans and vehicles from massive video data and store snapshots for efficient video footage search and retrieval.