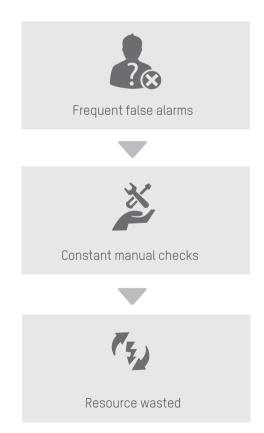

#### Problems with Conventional Systems

• Conventional security systems only detect moving targets without further analysis

• Frequent false alarms create constant problems for users

#### False Alarm Filter

False alarms cannot be discarded

False alarms are filtered

#### R Quick Target Search

Infused with the latest deep learning technology, AcuSense DVRs are able to extract images of humans and vehicles from massive video data and store snapshots for efficient video footage search and retrieval.