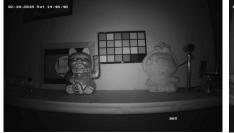

#### AcuSense Turbo HD DVR

Based on deep learning algorithms, the AcuSense technology offers improved VCA accuracy.

- Deep learning algorithm
- GPU architecture
- Human/vehicle extraction

### AcuSense Turbo HD DVR Intelligently Accurate with Deep Learning

#### R Quick Target Search

Infused with the latest deep learning technology, AcuSense DVRs are able to extract images of humans and vehicles from massive video data and store snapshots for efficient video footage search and retrieval.