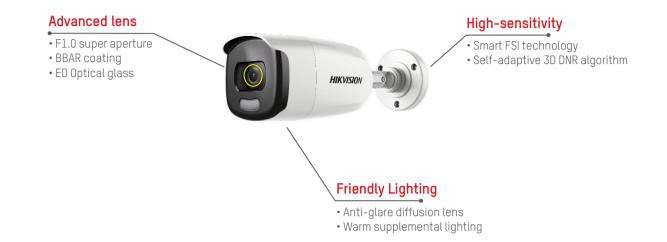

#### ColorVu Turbo HD Camera

With 24-hour chromatic imaging, ColorVu technology turns dark nights into colorful days.

- Advanced lens
- High sensitivity
- Friendly lighting

### ColorVu Turbo HD Camera ROUND-THE-CLOCK VIVID COLOUR BOOSTER

#### ColorVu Turbo HD Camera