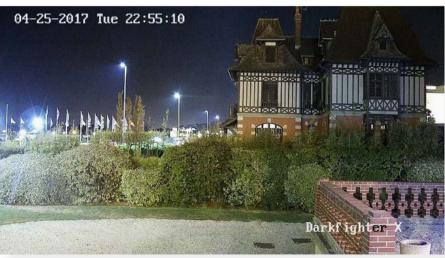

### **OUTDOOR PERFORMANCE**

At night, DarkFighterX renders outdoor images that are as bright as day.

Traditional camera

DarkFighter

DarkFighterX