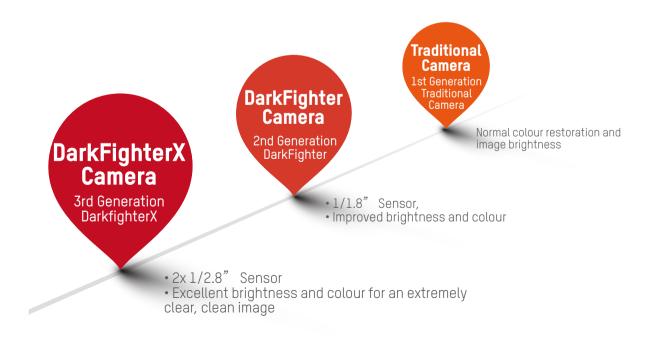

#### MOST CRIMES HAPPEN AT NIGHT

Of all known crimes, 70% happen at night, hidden under cover of darkness. Yet even in the dark, Hikvision technology is continually being developed to capture information about suspects and vehicles, such as facial features, height and clothing of suspects, as well as licence plate number, colour and vehicle type. Until 2012, first-generation conventional cameras used infrared to improve imaging in low-light environments. Then, in 2013, Hikvision launched its second-generation cameras – the DarkFighter Series. Since that time, Hikvision has been overcoming challenges to improve image brightness, reduce noise, and enhance colour rendition. Now, the new third-generation cameras have arrived – the DarkFighterX Series, delivering amazing brightness and vivid colour along with extremely sharp, clear images!

#### DARKFIGHTERX IS HERE

Hikvision's DarkFighterX Series is based on the retinal imaging that human eyes independently use to process colour and brightness. This series features an innovative dual-sensor design, one sensor for IR imaging that guarantees image brightness, the other sensor for visible light that guarantees vivid colour. These signals are then combined into ONE BRIGHT FULL-COLOUR image.