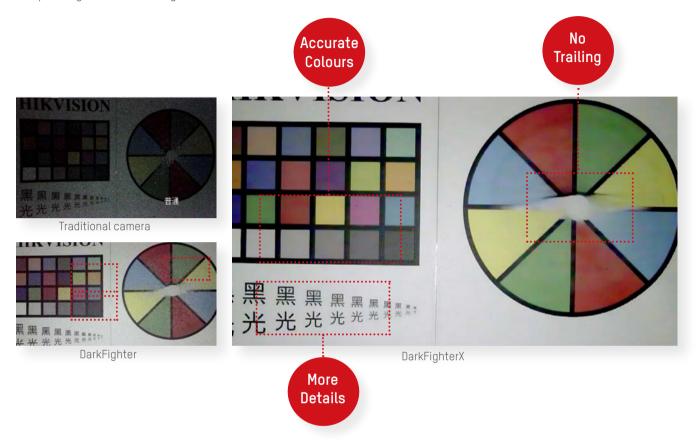

### **OUTDOOR PERFORMANCE**

At night, DarkFighterX renders outdoor images that are as bright as day.

Traditional camera

DarkFighter

DarkFighterX