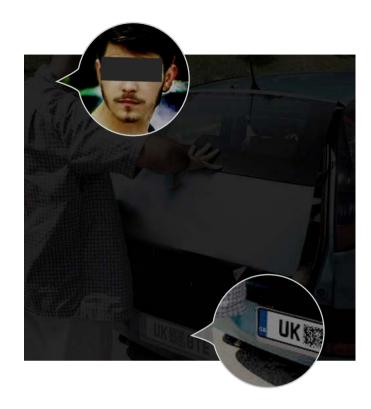

#### MOST CRIMES HAPPEN AT NIGHT

Of all known crimes, 70% happen at night, hidden under cover of darkness. Yet even in the dark, Hikvision technology is continually being developed to capture information about suspects and vehicles, such as facial features, height and clothing of suspects, as well as licence plate number, colour and vehicle type. Until 2012, first-generation conventional cameras used infrared to improve imaging in low-light environments. Then, in 2013, Hikvision launched its second-generation cameras – the DarkFighter Series. Since that time, Hikvision has been overcoming challenges to improve image brightness, reduce noise, and enhance colour rendition. Now, the new third-generation cameras have arrived – the DarkFighterX Series, delivering amazing brightness and vivid colour along with extremely sharp, clear images!