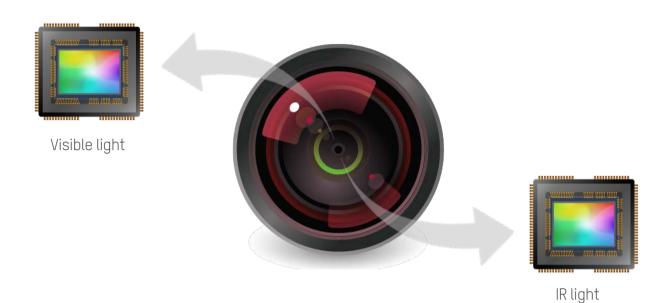

#### DARKFIGHTERX IS HERE

Hikvision's DarkFighterX Series is based on the retinal imaging that human eyes independently use to process colour and brightness. This series features an innovative dual-sensor design, one sensor for IR imaging that guarantees image brightness, the other sensor for visible light that guarantees vivid colour. These signals are then combined into ONE BRIGHT FULL-COLOUR image.

### BI-SPECTRAL FUSION TECHNOLOGY