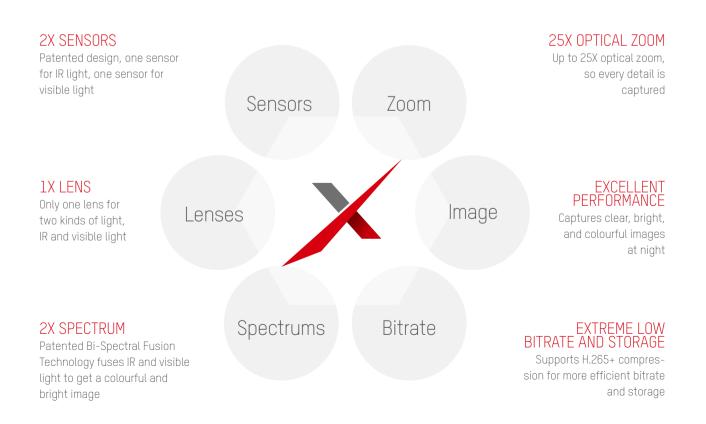

#### DARKFIGHTERX IS HERE

Hikvision's DarkFighterX Series is based on the retinal imaging that human eyes independently use to process colour and brightness. This series features an innovative dual-sensor design, one sensor for IR imaging that guarantees image brightness, the other sensor for visible light that guarantees vivid colour. These signals are then combined into ONE BRIGHT FULL-COLOUR image.

### BI-SPECTRAL FUSION TECHNOLOGY