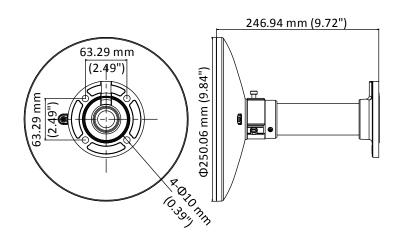

# Dimension

# **Parameter**

| Model            | DS-1661ZJ-6D                         |
|------------------|--------------------------------------|
| Parameters       | Pendant Mount                        |
| Appearance       | Hikvision White                      |
| Application      | For indoor and outdoor installation  |
| Material         | Stainless steel 316L                 |
| Angle Adjustment | Pan: 0° to 350°                      |
| Dimension        | Φ 250 mm × 247 mm (Φ 9.84 " × 9.72") |
| Weight           | Approx. 1338 g (2.95 lb.)            |