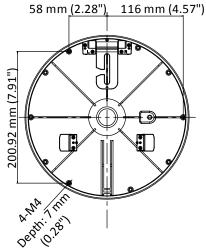

# Dimension

# **Parameter**

| Model            | DS-1661ZJ-6D                         |
|------------------|--------------------------------------|
| Parameters       | Pendant Mount                        |
| Appearance       | Hikvision White                      |
| Application      | For indoor and outdoor installation  |
| Material         | Stainless steel 316L                 |
| Angle Adjustment | Pan: 0° to 350°                      |
| Dimension        | Φ 250 mm × 247 mm (Φ 9.84 " × 9.72") |
| Weight           | Approx. 1338 g (2.95 lb.)            |