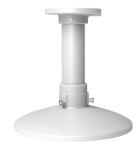

#### **Pendant Mount**

# **Parameter**

| Model            | DS-1661ZJ-6D                         |
|------------------|--------------------------------------|
| Parameters       | Pendant Mount                        |
| Appearance       | Hikvision White                      |
| Application      | For indoor and outdoor installation  |
| Material         | Stainless steel 316L                 |
| Angle Adjustment | Pan: 0° to 350°                      |
| Dimension        | Φ 250 mm × 247 mm (Φ 9.84 " × 9.72") |
| Weight           | Approx. 1338 g (2.95 lb.)            |