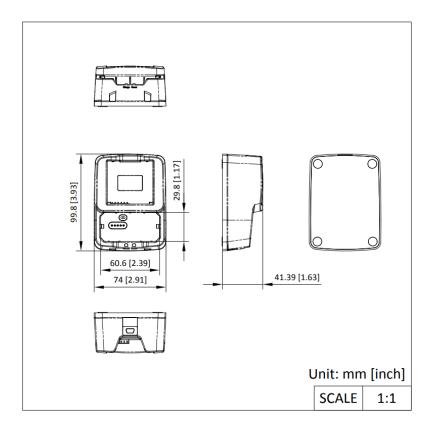

d.                       |
| Power:                            | Solid red: the power supply is normal.                                          |
| Charge:                           | Solid red: the body camera or battery is being charged.                         |
|                                   | Solid green: the body camera or battery is fully charged.                       |
| Performance                       |                                                                                 |
| Working Temperature               | 0 °C to 45 °C (32 °F to 113 °F)                                                 |
| Working Humidity                  | ≤ 90%                                                                           |

## Available Model

DS-MH1411-N1



#### Dimension



### Accessory



#### Headquarters

No.555 Qianmo Road, Binjiang District, Hangzhou 310051, China T+86-571-8807-5998 www.hikvision.com

Follow us on social media to get the latest product and solution information.



in Hikvision



HikvisionHQ



HikvisionHQ