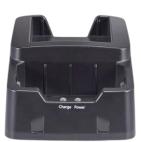

# DS-MH1411-N1 Body Camera Charge Cradle

- Charges DS-MH2311 series body camera and copies data.
- Charges battery of DS-MH2311 series body camera.
- Compact appearance.
- Connectable to dock station.