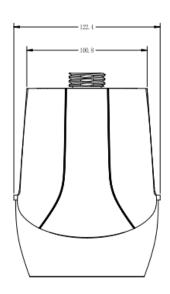

# Specification

| Model               | DS-TVG300(4)                                       |
|---------------------|----------------------------------------------------|
| Indicating color    | Red, green, yellow, blue, magenta, cyan, and white |
| Working voltage     | 5 VDC                                              |
| Rate of work        | 0.36 W                                             |
| Appearance size     | $\Phi$ 98 × 69 mm (3.9 × 2.7 inch)                 |
| Working temperature | -10 °C to 60 °C (14 °F to 140 °F)                  |
| Weight              | 0.2 kg (0.4 lb)                                    |

### **Dimension**

Unit: mm

Distributed by

**HIKVISION**°