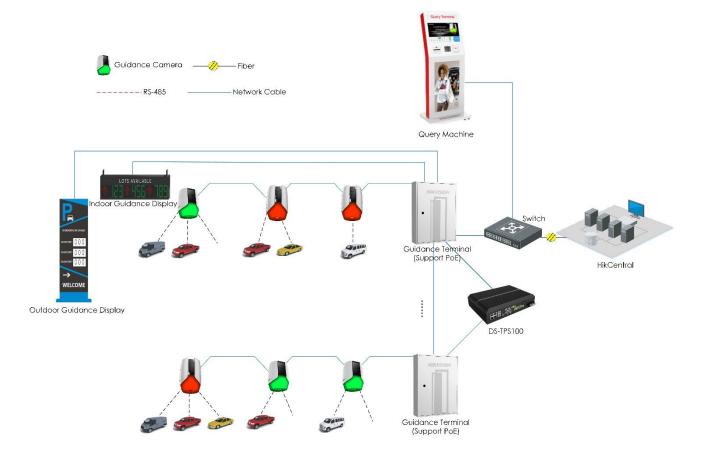

camera controls the corresponding colors of the parking light. Green indicates available parking spaces, and red indicates no available spaces. Seven colors are supported.

## **Key Feature**

- Supports 7 colors of red, green, yellow, blue, magenta, cyan, and white.
- Energy saving LED light with high brightness and low power consumption.





## **Available Model**

| Model        | Description                                                                      |
|--------------|----------------------------------------------------------------------------------|
| DS-TVG300(4) | External parking space indicator lights, energy saving LED, high brightness, low |
|              | power consumption, 7 colors                                                      |

## **Typical Application**





# Specification

| Model               | DS-TVG300(4)                                       |
|---------------------|----------------------------------------------------|
| Indicating color    | Red, green, yellow, blue, magenta, cyan, and white |
| Working voltage     | 5 VDC                                              |
| Rate of work        | 0.36 W                                             |
| Appearance size     | $\Phi$ 98 × 69 mm (3.9 × 2.7 inch)                 |
| Working temperature | -10 °C to 60 °C (14 °F to 140 °F)                  |
| Weight              | 0.2 kg (0.4 lb)                                    |



### **Dimension**







Unit: mm

Distributed by

**HIKVISION**°

### Headquarters

No.555 Qianmo Road, Binjiang District, Hangzhou 310051, China T +86-571-880