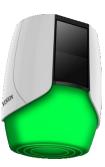

## Introduction

Parking Guidance Indicator Light is used to indicate the application of parking spaces in parking lot. Parking lights receive information from the parking camera. According to parking spaces detection results, the camera controls the corresponding colors of the parking light. Green indicates available parking spaces, and red indicates no available spaces. Seven colors are supported.

## **Key Feature**

- Supports 7 colors of red, green, yellow, blue, magenta, cyan, and white.
- Energy saving LED light with high brightness and low power consumption.