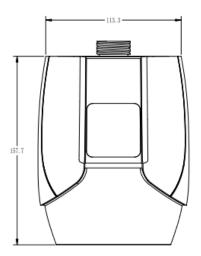

ness, low |
|              | power consumption, 7 colors                                                      |

## **Typical Application**





# Specification

| Model               | DS-TVG300(4)                                       |
|---------------------|----------------------------------------------------|
| Indicating color    | Red, green, yellow, blue, magenta, cyan, and white |
| Working voltage     | 5 VDC                                              |
| Rate of work        | 0.36 W                                             |
| Appearance size     | $\Phi$ 98 × 69 mm (3.9 × 2.7 inch)                 |
| Working temperature | -10 °C to 60 °C (14 °F to 140 °F)                  |
| Weight              | 0.2 kg (0.4 lb)                                    |



### **Dimension**







Unit: mm

Distributed by

**HIKVISION**°

### Headquarters

No.555 Qianmo Road, Binjiang District, Hangzhou 310051, China T +86-571-8807-5998 overseasbusiness@hikvision.com

#### Hikvision USA

T+1-909-895-0400 sales.usa@hikvision.com

#### Hikvision Australia T +61-2-8599-4233 salesau@hikvision.com

Hikvision India T+91-22-28469900 sales@pramahikvision.com

#### Hikvision Canada T+1-866-200-6690 sales.canada@hikvision.com

Hikvision Thailand T+662-275-9949 sales.thailand@hikvision.com

### Hikvision Europe

T+31-23-5542770 sales.eu@hikvision.com

#### Hikvision Italy T+39-0438-6902 info.it@hikvision.com

Hikvision Brazil T +55 11 3318-0050 Latam.support@hikvision.com

#### Hikvision Turkey T +90 (216)521 7070- 7074 sales.tr@hikvision.com

sales.tr@hikvision.com

Hikvision Malaysia
T