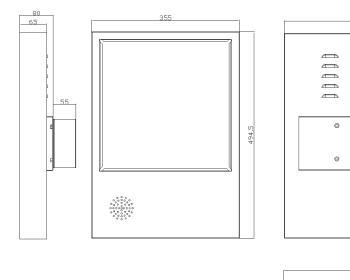

# Dimension

Headquarters No.555 Qianmo Road, Binjiang District, Hangzhou 310051, China T +86-571-8807-5998 www.hikvision.com

Follow us on social media to get the latest product and solution information.

## Specification

| - Specification         |                                                                   |
|-------------------------|-------------------------------------------------------------------|
| Installation            |                                                                   |
| Maintenance Mode        | Front                                                             |
| Display Screen          |                                                                   |
| Pixel Pitch             | P4.75                                                             |
| Resolution              | 64*64                                                             |
| Display Content         | GB2312 Character Set , 16*16 Lattice Chinese Characters           |
| Screen Type             | LED                                                               |
| Display Color           | Red,Green,Yellow                                                  |
| Number of Module        | 2                                                                 |
| Viewing Angle           | 120° (H) / 120° (V)                                               |
| Display Mode            | instant, left shift, up forward, etc.                             |
| Pixel Pitch Category    | 4.75                                                              |
| Color Temperature       | 3000k to 6000k                                                    |
| Brightness Uniformity   | ≥95%                                                              |
| Color Uniformity        | ≥95%                                                              |
| Contrast Ratio          | 2000 : 1                                                          |
| Luminance               | 3500cd/m <sup>2</sup>                                             |
| Scanning Mode           | 8S                                                                |
| Communication Mode      | TCP                                                               |
| General                 |                                                                   |
| Screen Border Material  | Iron Frame Spraying Plastic (Dark armored glass for display part) |
| Working Temperature and | -30 to 60 °C                                                      |
| Humidity                | 10% to 85% RH                                                     |
| Power Supply            | AC110-240V,50/60Hz,max0.5A                                        |
| Package Dimensions      | 470mm*615mm*200mm                                                 |
| Dimensions              | 355 × 495 × 80 mm (13.98 × 19.47 × 2.56 inch)                     |
| Weight                  | 8 kg (17.64 lb.)                                                  |
| Weight (with Package)   | 9.6 kg (21.16 lb.)                                                |
| Storage Temperature and | -40 to 70 °C                                                      |
| Humidity                | 10% to 85% RH                                                     |
| Average Consumption     | 20W                                                               |
| Max. Consumption        | 70W                                                               |
| Lifespan                | 100000Hours                                                       |
| Approval                |                                                                   |
| Protection              | IP54                                                              |