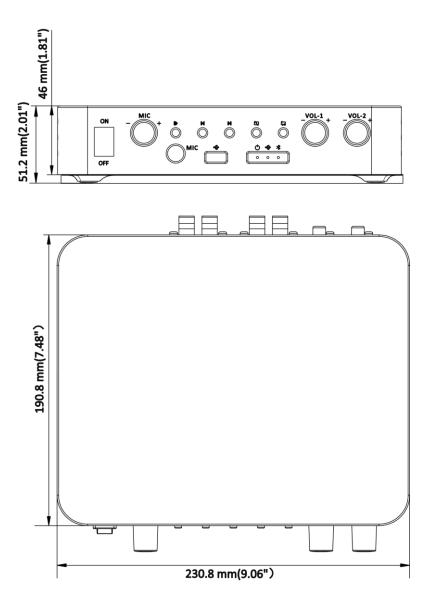

# Specification

| Function              |                                                                                                   |
|-----------------------|---------------------------------------------------------------------------------------------------|
| Protection Function   | short circuit protection, overcurrent protection, over temperature protection,                    |
|                       | anti-static electricity protection, surge protection, electrical shock protection                 |
| Audio                 |                                                                                                   |
| Rated Power           | 60 W                                                                                              |
|                       | 24 VDC                                                                                            |
| Frequency Response    | USB, Bluetooth: 20 Hz to 20 kHz                                                                   |
|                       | MIC, RCA Input: 20 Hz to 8 kHz                                                                    |
| THD and SNR           | THD: ≤1%                                                                                          |
|                       | SNR: ≥100 dB                                                                                      |
| Interface             |                                                                                                   |
| Audio In              | 6.5 mm Microphone × 1                                                                             |
|                       | USB 2.0 × 1                                                                                       |
|                       | RCA × 1                                                                                           |
|                       | Bluetooth                                                                                         |
| Audio Out             | Constant Voltage Output × 2 , 100 V COM                                                           |
|                       | Constant Resistance Output $\times~2$ , 30 W 4 $\Omega$ to 8 $\Omega$                             |
|                       | RCA Input × 1                                                                                     |
|                       | RCA Cascading × 1                                                                                 |
|                       | Bluetooth                                                                                         |
| LED Indicator         | Power indicator (solid white): the device is normally working                                     |
|                       | USB flash drive indicator (solid white): the device is in USB mode                                |
|                       | Bluetooth indicator (solid blue): the device is in Bluetooth mode                                 |
| Volume Knob           | MIC Volume Knob $\times1$ , Partition 1 Volume Knob $\times1$ , Partition 2 Volume Knob $\times1$ |
| USB                   | USB2.0                                                                                            |
| General               |                                                                                                   |
| Material              | Plastic                                                                                           |
| Dimension             | 190.8 mm × 230.8 mm × 51.2 mm (7.48" × 9.06" × 2.01")                                             |
| Package Dimension     | 362 mm × 280 mm × 100 mm (14.25" × 11.02" × 3.94")                                                |
| Weight                | Approx. 1445.5 g (3.19 lb.)                                                                       |
| With Package Weight   | Approx. 2113.3 g (4.66 lb.)                                                                       |
| Color                 | White                                                                                             |
| Packing List          | Device × 1                                                                                        |
|                       | Power Adapter × 1                                                                                 |
|                       | Power Cord × 1                                                                                    |
|                       | Regulatory Compliance and Safety Information × 1                                                  |
| Operating Temperature | -10 °C to 55 °C(14 °F to 131 °F)                                                                  |
| Operating Humidity    | < 90% (No condensation)                                                                           |

## Dimension

Headquarters No.555 Qianmo Road, Binjiang District, Hangzhou 310051, China T +86-571-8807-5998 www.hikvision.com

Follow us on social media to get the latest product and solution information.