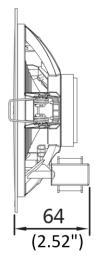

## Specification

| Speaker                        |                                                        |
|--------------------------------|--------------------------------------------------------|
| Impedance                      | 8 Ω                                                    |
| Speaker Unit                   | 5.25" × 1                                              |
| Audio                          |                                                        |
| Rated Power                    | 6 W                                                    |
| Sensitivity                    | 91 dB ± 3 dB                                           |
| Max. Acoustic Pressure         | 98 dB                                                  |
| Frequency Response             | 90 Hz to 20 kHz                                        |
| Interface                      |                                                        |
| Audio In                       | Rated voltage , 100 V                                  |
| General                        |                                                        |
| Material                       | Shell: ABS; Mesh enclosure: iron mesh                  |
| Operating Condition            | -20 °C~50 °C (-4 °F to 122 °F ), humidity: 95% or less |
| Dimension                      | Ø170 × 64 mm (Ø6.69" × 2.52")                          |
| Package Dimension              | 173.5 × 173.5 × 67 mm (6.83" × 6.83" × 2.64")          |
| Weight                         | Approx. 468.5 g (1.03 lb.)                             |
| With Package Weight            | Approx. 534 g (1.18 lb.)                               |
| Packing List                   | Device × 1                                             |
|                                | Regulatory Compliance and Safety Information × 1       |
| Mounting Hole Dimension        | Ø148 mm (Ø5.83")                                       |
| *The device should be used tog | ether with amplifier.                                  |

## Dimension

Unit: mm(inch)

Headquarters No.555 Qianmo Road, Binjiang District, Hangzhou 310051, China T +86-571-8807-5998 www.hikvision.com

Follow us on social media to get the latest product and solution information.