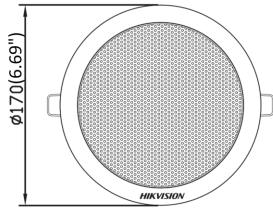

DS-QAE0206G1-V Analog Ceiling Speaker

- Adopting a composite paper fiber sound basin, the sound quality is clear and bright
- With the design of powerful steel spring clamp, the installation is fast and safe
- Support ceiling mounting installation with a simple appearance

## Specification

| Speaker                        |                                                        |
|--------------------------------|--------------------------------------------------------|
| Impedance                      | 8 Ω                                                    |
| Speaker Unit                   | 5.25" × 1                                              |
| Audio                          |                                                        |
| Rated Power                    | 6 W                                                    |
| Sensitivity                    | 91 dB ± 3 dB                                           |
| Max. Acoustic Pressure         | 98 dB                                                  |
| Frequency Response             | 90 Hz to 20 kHz                                        |
| Interface                      |                                                        |
| Audio In                       | Rated voltage , 100 V                                  |
| General                        |                                                        |
| Material                       | Shell: ABS; Mesh enclosure: iron mesh                  |
| Operating Condition            | -20 °C~50 °C (-4 °F to 122 °F ), humidity: 95% or less |
| Dimension                      | Ø170 × 64 mm (Ø6.69" × 2.52")                          |
| Package Dimension              | 173.5 × 173.5 × 67 mm (6.83" × 6.83" × 2.64")          |
| Weight                         | Approx. 468.5 g (1.03 lb.)                             |
| With Package Weight            | Approx. 534 g (1.18 lb.)                               |
| Packing List                   | Device × 1                                             |
|                                | Regulatory Compliance and Safety Information × 1       |
| Mounting Hole Dimension        | Ø148 mm (Ø5.83")                                       |
| *The device should be used tog | ether with amplifier.                                  |