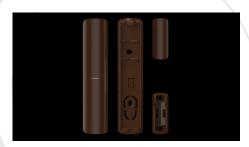

DS-PDB-MC-Brown(B)
Magnetic Contact Brown Housing

It is the brown housing accessory for AX PRO magnetic contact detector, change it locally based on the room decoration style

- Color option for detector
- Easy replacement

## Available Model

DS-PDB-MC-Brown(B)