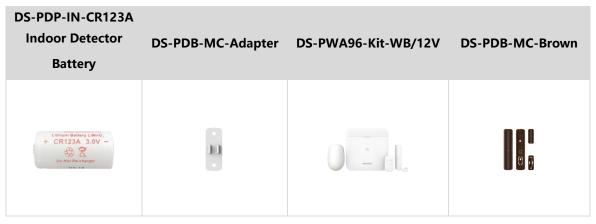

|                                               |
| Operation Temperature          | -10 °C to 55 °C (14 °F to 131 °F)             |
| Storage Temperature            | -20 °C to 60 °C (-4 °F to 140 °F)             |
| Operation Humidity             | 10% to 90%                                    |
| Dimension (W x H x D)          | 24 mm × 104 mm × 24.4 mm                      |
|                                | 13 mm × 34.4 mm × 11.4 mm                     |
| Weight                         | 59 g                                          |
| Application Scenario           | Indoor                                        |
|                                |                                               |

## Available Model

DS-PDMC-EG2-WB(B)



### Dimension



## Accessory

## Optional





Headquarters No.555 Qianmo Road, Binjiang District, Hangzhou 310051, China T +86-571-8807-5998 www.hikvision.com

Follow us on social media to get the latest product and solution information.





HikvisionHQ



HikvisionHQ



Hikvision\_Global