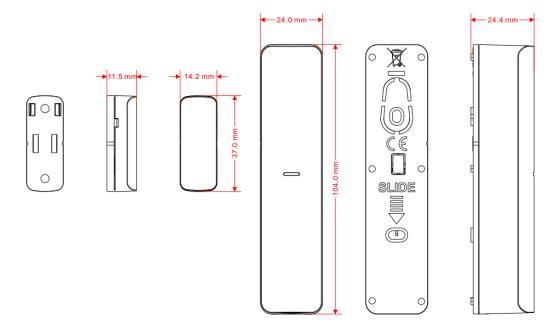

### Dimension

# Specification

| * Specification                |                                               |
|--------------------------------|-----------------------------------------------|
| Detection Performance          |                                               |
| Detection Method               | Opening Contact                               |
| Detection Gap                  | 43 mm Max                                     |
| Feature                        |                                               |
| Digital Processing             | Support                                       |
| Tamper Protection              | Front, Rear                                   |
| Environment Temperature        | Support                                       |
| Indicator                      |                                               |
| Signal Strength Indicator      | Support                                       |
| Interface                      |                                               |
| Alarm Input                    | Normally Closed, Normally Open, Impulse Count |
| Power Switch                   | Power Up Enrolling                            |
| LED Indicator                  | Blue (Alarm)                                  |
| Transmission                   |                                               |
| Transmission Technology        | Tri-X Wireless                                |
| Transmission Method            | Two-Way RF Wireless                           |
| Transmission Frequency         | 433 MHz                                       |
| Transmission Security          | AES-128 Encryption                            |
| Transmission Range(Free Space) | 1.2 Km                                        |
| Frequency Hopping              | Support                                       |
| Enrolling Method               | Power up, Remote ID, QR Code                  |
| Electrical Characteristics     |                                               |
| Standard Battery Life          | Up to 5 years (standby time)                  |
| Power Supply                   | Battery Powered                               |
| Battery Type                   | CR123A x 1                                    |
| Typical Voltage                | 3 V                                           |
| General                        |                                               |
| Operation Temperature          | -10 °C to 55 °C (14 °F to 131 °F)             |
| Storage Temperature            | -20 °C to 60 °C (-4 °F to 140 °F)             |
| Operation Humidity             | 10% to 90%                                    |
| Dimension (W x H x D)          | 24 mm × 104 mm × 24.4 mm                      |
|                                | 13 mm × 34.4 mm × 11.4 mm                     |
| Weight                         | 59 g                                          |
| Application Scenario           | Indoor                                        |
|                                |                                               |