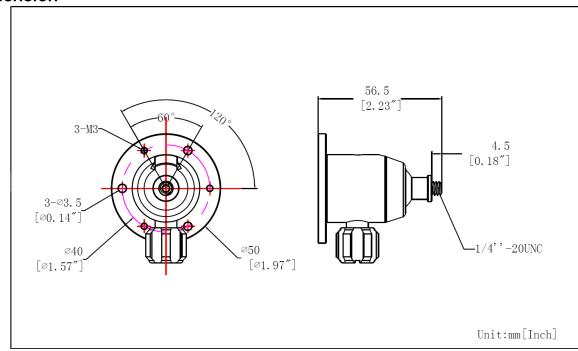

# Specification

| Accessory             |                                                                     |
|-----------------------|---------------------------------------------------------------------|
| Appearance            | Black                                                               |
| Material              | Aluminum Alloy                                                      |
| Dimension             | φ50 × 56.5 mm (Φ 1.97" × 2.22")                                     |
| Weight                | 90 g (0.2 lb.)                                                      |
| Angle Adjustment      | Panning: 360°; Tilting: 90°                                         |
| Bracket Mounting Hole | 3-M3 (Screw thread) / 3-φ3.5 (Thru Hole)                            |
| Device Mounting Hole  | 1/4" - 20UNC                                                        |
| Mount                 | Wall Mount                                                          |
| Accessory             | 1 * Installation guide;                                             |
|                       | 1 * L-shaped 2.5 mm hexwrench                                       |
| Load Capacity         | 400 g (0.88 lb.)                                                    |
| Application Scope     | Compatible with thermographic cube camera and temperature screening |
|                       | seperated camera                                                    |

#### Dimension

COMPLIANCE NOTICE: The thermal series products might be subject to export controls in various countries or regions, including without limitation, the United States, European Union, United Kingdom and/or other member countries of the Wassenaar Arrangement. Please consult your professional legal or compliance expert or local government authorities for any necessary export license requirements if you intend to transfer, export, re-export the thermal series products between different countries.