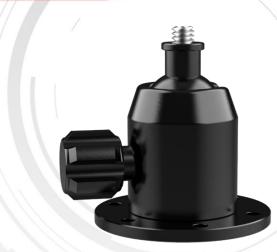

### DS-2920ZJ Wall Mount

• Ease of installation. For thermographic cube camera and temperature screening separate camera.

# Specification

| Accessory             |                                                                     |
|-----------------------|---------------------------------------------------------------------|
| Appearance            | Black                                                               |
| Material              | Aluminum Alloy                                                      |
| Dimension             | φ50 × 56.5 mm (Φ 1.97" × 2.22")                                     |
| Weight                | 90 g (0.2 lb.)                                                      |
| Angle Adjustment      | Panning: 360°; Tilting: 90°                                         |
| Bracket Mounting Hole | 3-M3 (Screw thread) / 3-φ3.5 (Thru Hole)                            |
| Device Mounting Hole  | 1/4" - 20UNC                                                        |
| Mount                 | Wall Mount                                                          |
| Accessory             | 1 * Installation guide;                                             |
|                       | 1 * L-shaped 2.5 mm hexwrench                                       |
| Load Capacity         | 400 g (0.88 lb.)                                                    |
| Application Scope     | Compatible with thermographic cube camera and temperature screening |
|                       | seperated camera                                                    |