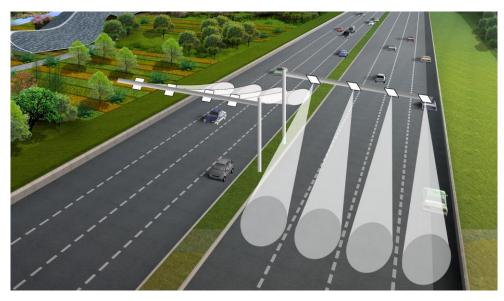

| with different speeds or sizes can be triggered to capture |
|              |                                                 | the number plate at fixed-spot positions.                  |

#### Main features

High performance radar operates in 24GHz ISM Band;

Special microstrip antenna design effectively avoids interference from adjacent channel target;

Accurate speed and distance measurement for multiple targets;

High dynamic speed measurement range with very high capture rate;

Add WiFi to set parameters simply and fast;

Advanced DSP technology, highly accurate speed measurement & very low false alarm rate;

Simple installation and convenient in maintenance;

Sensor performance unaffected by harsh weather conditions.



## **Typical application**





Roads application

# **Technical parameters**

- Central Frequency: 24.15GHz
- ▶ Central Frequency Deviation: $\leq \pm$ 45MHZ
- ➢ Antenna Beam Width: 6° ×6°
- ➢ Capture distance: single lane18∼28m
- Velocity range: 10km/h~250km/h
- > Degree of exactitude:  $(-4 \sim 0)$  km/h



- $\succ$  Triggering accuracy:  $\leq \pm 1$ m
- Communication Interface: RS485(RS232 optional)
- > Temp range:  $-40^{\circ}C \sim +70^{\circ}C$
- Humidity range: 5%RH~95%RH
- Power Supply: 9 V ~12V DC

### **Overall dimensions**







Unit: mm





#### Headquarters

No.555 Qianmo Road, Binjiang District, Hangzhou 310051, China T +86-571-8807-5998 overseasbusiness@hikvision.com

Hikvision USA T +1-909-895-0400 sales.usa@hikvision.com

Hikvision Italy T +39-0438-6902 info.it@hikvision.com

Hikvision Singapore