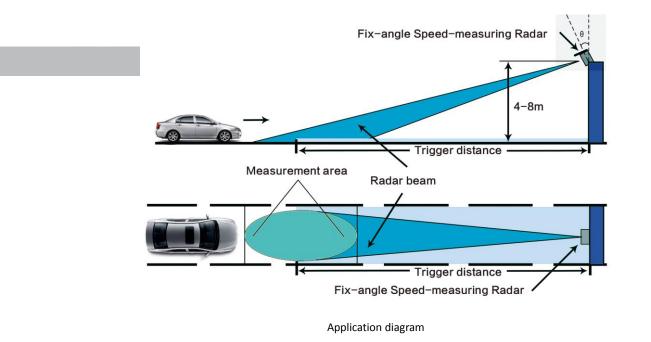

## **Typical application**

Roads application

# **Technical parameters**

- Central Frequency: 24.15GHz
- ▶ Central Frequency Deviation: $\leq \pm$ 45MHZ
- ➢ Antenna Beam Width: 6° ×6°
- ➢ Capture distance: single lane18∼28m
- Velocity range: 10km/h~250km/h
- > Degree of exactitude:  $(-4 \sim 0)$  km/h

- $\succ$  Triggering accuracy:  $\leq \pm 1$ m
- Communication Interface: RS485(RS232 optional)
- > Temp range:  $-40^{\circ}C \sim +70^{\circ}C$
- Humidity range: 5%RH~95%RH
- Power Supply: 9 V ~12V DC