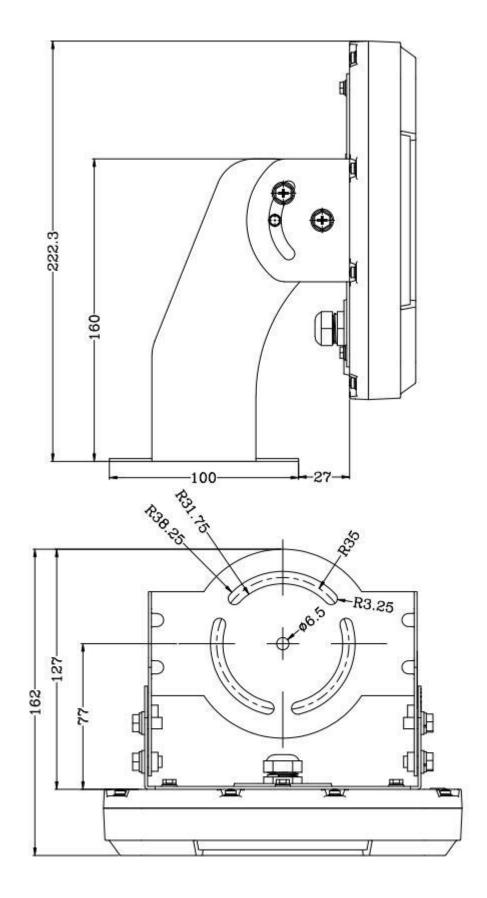

Add WiFi to set parameters simply and fast;

Advanced DSP technology, highly accurate speed measurement & very low false alarm rate;

Simple installation and convenient in maintenance;

Sensor performance unaffected by harsh weather conditions.



## **Typical application**





Roads application

# **Technical parameters**

- Central Frequency: 24.15GHz
- ▶ Central Frequency Deviation: $\leq \pm$ 45MHZ
- ➢ Antenna Beam Width: 6° ×6°
- ➢ Capture distance: single lane18∼28m
- Velocity range: 10km/h~250km/h
- > Degree of exactitude:  $(-4 \sim 0)$  km/h



- $\succ$  Triggering accuracy:  $\leq \pm 1$ m
- Communication Interface: RS485(RS232 optional)
- > Temp range:  $-40^{\circ}C \sim +70^{\circ}C$
- Humidity range: 5%RH~95%RH
- Power Supply: 9 V ~12V DC

### **Overall dimensions**







Unit: mm





#### Headquarters

No.555 Qianmo Road, Binjiang District, Hangzhou 310051, China T +86-571-8807-5998 overseasbusiness@hikvision.com

Hikvision USA T +1-909-895-0400 sales.usa@hikvision.com

Hikvision Italy T +39-0438-6902 info.it@hikvision.com

Hikvision Singapore T +65-6684-4718 sg@hikvision.com

Hikvision Africa T +27 (10) 0351172 sale.africa@hikvision.com Hikvision Europe T +31-23-55-42-770 info.eu@hikvision.com

Hikvision France T +33(0)1-85-330-450 info.fr@hikvision.com

Hikvision Oceania T +61-2-8599-4233 salesau@hikvision.com

Hikvision Hong Kong T +852-2151-1761 Hikvision Middle East T +971-4-8816086 salesme@hikvision.com

Hikvision Spain T +34-91-737-16-55 info.es@hikvision.com

Hikvision Canada T +1-909-895-0400 sales.usa@hikvision.com **Hikvision Russia** T +7-49