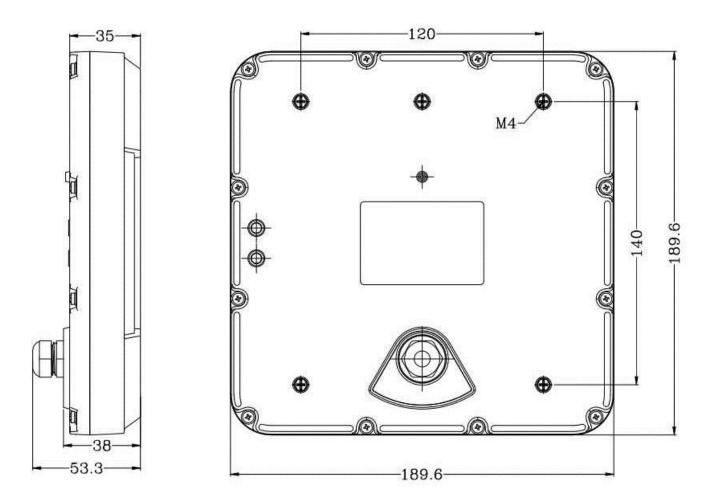

ate;

Add WiFi to set parameters simply and fast;

Advanced DSP technology, highly accurate speed measurement & very low false alarm rate;

Simple installation and convenient in maintenance;

Sensor performance unaffected by harsh weather conditions.



## **Typical application**





Roads application

# **Technical parameters**

- Central Frequency: 24.15GHz
- ▶ Central Frequency Deviation: $\leq \pm$ 45MHZ
- ➢ Antenna Beam Width: 6° ×6°
- ➢ Capture distance: single lane18∼28m
- Velocity range: 10km/h~250km/h
- > Degree of exactitude:  $(-4 \sim 0)$  km/h



- $\succ$  Triggering accuracy:  $\leq \pm 1$ m
- Communication Interface: RS485(RS232 optional)
- > Temp range:  $-40^{\circ}C \sim +70^{\circ}C$
- Humidity range: 5%RH~95%RH
- Power Supply: 9 V ~12V DC

### **Overall dimensions**







Unit: mm





#### Headquarters

No.555 Qianmo Road, Binjiang District, Hangzhou 310051, China T +86-571-8807-5998 overseasbusiness@hikvision.com

Hikvision USA T +1-909-895-0400 sales.usa@hikvision.com

Hikvision Italy T +39-0438-6902 info.it@hikvision.com

Hikvision Singapore T +65-6684-4718 sg@hikvision.com

Hikvision Africa T +27 (10) 0351172 sale.africa@hikvision.com Hikvision Europe T +31-23-55-42-770 info.eu@hikvision.com

Hikvision France T +33(0)1-85-330-450 info.fr@hikvision.com

Hikvision Oceania T +61-2-8599-4233 salesau@hikvision.com

Hikvision Hong Kong T +852-2151-1761 Hikvision Middle East T +971-4-8816086 salesme@hikvision.com

Hikvision Spain T +34-91-737-16-55 info.es@hikvision.com

Hikvision Canada T +1-909-895-0400 sales.usa@hikvision.com **Hikvision Russia** T +