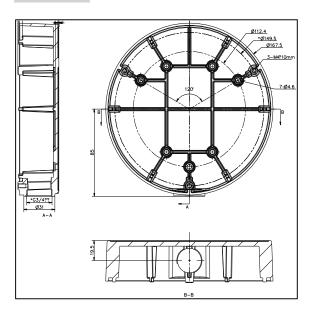

# **Dimension:**

### Parameter:

| Model      | DS-1280ZJ-DM25(M1) |
|------------|--------------------|
|            | Junction Box for   |
| Parameters | Dome Camera        |
| Appearance | Hikvision White    |
| Material   | Aluminum Alloy     |
| Dimension  | 167.5×167.5×42mm   |
| Weight     | 362g               |