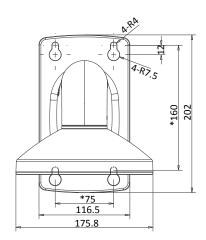

#### **Dimension**

# **Parameters**

| Model      | DS-1703ZJ                                            |
|------------|------------------------------------------------------|
| Parameters | Anti-Corrosion Wall Mounting Bracket for Dome Camera |
| Appearance | Unpainted Stainless Steel                            |
| Material   | Stainless Steel                                      |
| Dimension  | 202x175.8x309.9mm                                    |
| Weight     | 3330g                                                |