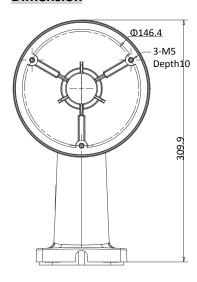

#### **Dimension**

# **Parameters**

| Model      | DS-1703ZJ                                            |
|------------|------------------------------------------------------|
| Parameters | Anti-Corrosion Wall Mounting Bracket for Dome Camera |
| Appearance | Unpainted Stainless Steel                            |
| Material   | Stainless Steel                                      |
| Dimension  | 202x175.8x309.9mm                                    |
| Weight     | 3330g                                                |