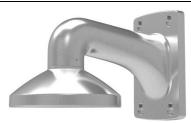

# **DS-1703ZJ**

Anti-Corrosion Wall Mounting Bracket for Dome Camera

# **Features**

- Stainless steel material
- Anti-corrosion design
- Design of cap is for convenient wiring