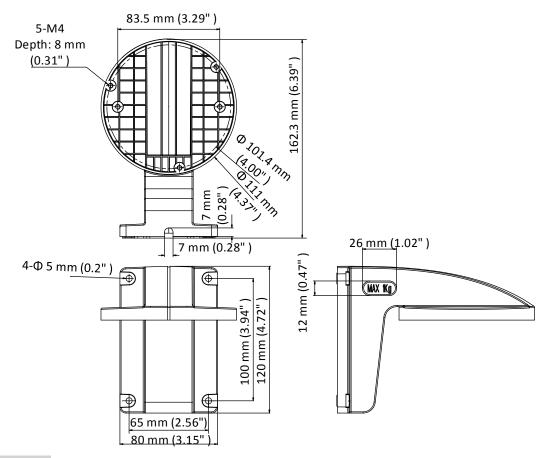

#### **Dimension**

### **Parameter**

| Model      | DS-1258ZJ                                          |
|------------|----------------------------------------------------|
| Parameters | Wall Mount                                         |
| Appearance | White                                              |
| Material   | Plastic                                            |
| Dimension  | 111 mm × 120 mm × 162.8 mm (4.37" × 4.72" × 6.41") |
| Weight     | 200 g (0.44 lb.)                                   |