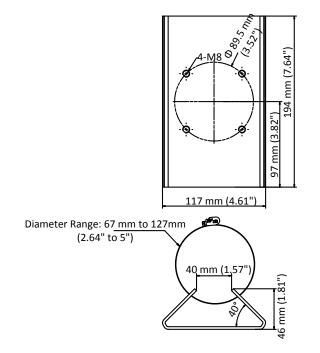

### Feature

- Stainless steel with surface spray treatment
- Made by one piece stainless steel ensures the reliable structure
- Adjustable diameter from 67 mm to 127 mm

### Dimension

## Parameter

| Model      | DS-1673ZJ-P                                      |
|------------|--------------------------------------------------|
| Parameters | Horizontal Pole Mount for PanoVu & Speed Dome    |
| Appearance | Platinum Gray                                    |
| Material   | Stainless Steel                                  |
| Dimension  | Φ 67 mm to 127 mm × 194 mm (2.64" to 5" × 7.64") |
| Weight     | 1060 g (2.34 lb.)                                |