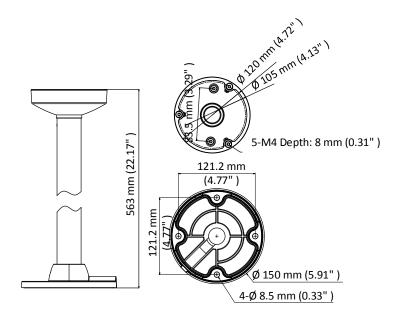

### **Dimension**

#### **Parameter**

| Model      | DS-1271ZJ-120(Black)                                  |
|------------|-------------------------------------------------------|
| Parameters | Pendant Mount                                         |
| Appearance | Black                                                 |
| Material   | Aluminum Alloy                                        |
| Dimension  | Ø 120 mm × 563 mm × Ø 150 mm (4.72" × 22.17" × 5.91") |
| Weight     | 1290 g (2.84 lb.)                                     |