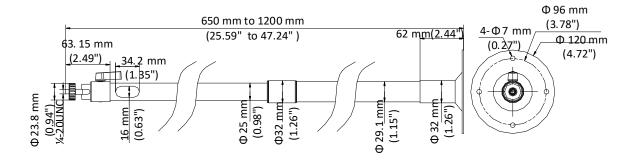

#### **Dimension**

#### **Features**

- Aluminum alloy with surface spray treatment
- Extendable length ranging from 650 mm to 1200 mm (25.59" to 47.24")
- Applies to both indoor conditions, and outdoor conditions

# **Parameter**

| Model      | DS-1297ZJ-M                                               |
|------------|-----------------------------------------------------------|
| Parameters | Pendant Mount                                             |
| Appearance | Hikvision White                                           |
| Material   | Aluminum Alloy                                            |
| Dimension  | Φ 120 mm × 650 mm to 1200 mm (Φ 4.72" × 25.59" to 47.24") |
| Weight     | 800 g (1.76 lb.)                                          |