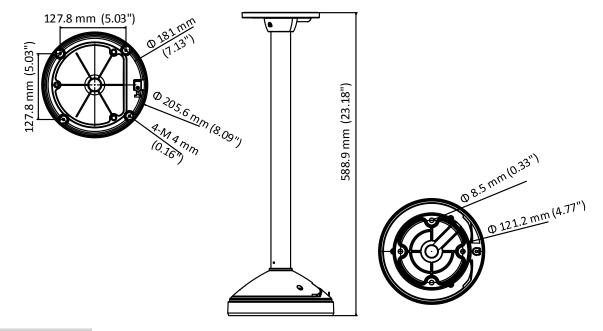

#### Dimension

## Parameters

| Model      | DS-1271ZJ-DM30-E                         |
|------------|------------------------------------------|
| Parameters | Pendant Mounting Bracket for Dome Camera |
| Appearance | Hikvision White                          |
| Material   | Aluminum Alloy                           |
| Dimension  | Φ 205.9 mm × 598.9 mm (8.09" × 23.18")   |
| Weight     | 1920 g (4.2 lb.)                         |