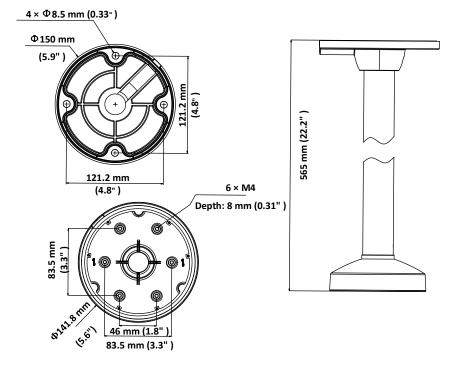

### Dimension

#### Parameter

| Model      | DS-1271ZJ-DM32                           |
|------------|------------------------------------------|
| Parameters | Pendant Mounting Bracket for Dome Camera |
| Appearance | Hikvision White                          |
| Material   | Aluminum Alloy                           |
| Dimension  | Φ 141.8 mm × 565 mm (5.6" × 22.2")       |
| Weight     | 650 g (1.4 lb.)                          |