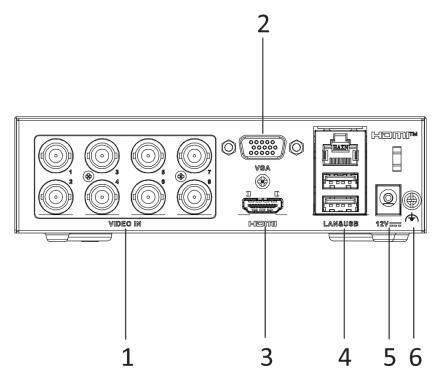

## **Physical Interface**

| No. | Description       | No. | Description           |
|-----|-------------------|-----|-----------------------|
| 1   | Video and coaxial | 4   | LAN network interface |
|     | audio in          |     | and USB interface     |
| 2   | VGA interface     | 5   | Power supply          |
| 3   | HDMI interface    | 6   | GND                   |