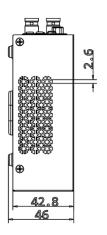

|  |
|                        | Working<br>Humidity               | 10% to 90%                                                                                                                                                                      |  |
|                        | Dimension $(W \times D \times H)$ | 151 × 121 × 46 mm (5.94 × 4.76 × 1.81 inch)                                                                                                                                     |  |
|                        | Weight                            | ≤ 0.5 kg (with eSSD, 1.1 lb.)                                                                                                                                                   |  |



## Dimension











scale/1:1;Unit/mm



## **Physical Interface**



| No. | Description       | No. | Description           |
|-----|-------------------|-----|-----------------------|
| 1   | Video and coaxial | 4   | LAN network interface |
|     | audio in          |     | and USB interface     |
| 2   | VGA interface     | 5   | Power supply          |
| 3   | HDMI interface    | 6   | GND                   |

## **Available Model**

DS-E08HGHI-XD

**Headquarters**No.555 Qianmo Road, Binjiang District,
Hangzhou 310051, China
T +86-571-8807-5998
www.hikvision.com

Follow us on social media to get the latest product and solution information.