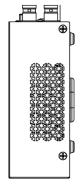

## **Physical Interface**

| No. | Description       | No. | Description           |
|-----|-------------------|-----|-----------------------|
| 1   | Video and coaxial | 4   | LAN network interface |
|     | audio in          |     | and USB interface     |
| 2   | VGA interface     | 5   | Power supply          |
| 3   | HDMI interface    | 6   | GND                   |