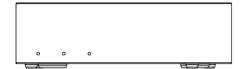

## Dimension

scale/1:1;Unit/mm

## **Physical Interface**

| No. | Description       | No. | Description           |
|-----|-------------------|-----|-----------------------|
| 1   | Video and coaxial | 4   | LAN network interface |
|     | audio in          |     | and USB interface     |
| 2   | VGA interface     | 5   | Power supply          |
| 3   | HDMI interface    | 6   | GND                   |