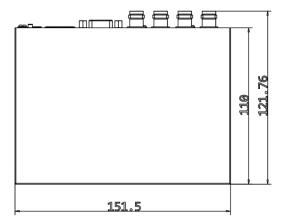

|  |
|                        | Working<br>Humidity               | 10% to 90%                                                                                                                                                                      |  |
|                        | Dimension $(W \times D \times H)$ | 151 × 121 × 46 mm (5.94 × 4.76 × 1.81 inch)                                                                                                                                     |  |
|                        | Weight                            | ≤ 0.5 kg (with eSSD, 1.1 lb.)                                                                                                                                                   |  |



## Dimension











scale/1:1;Unit/mm



## **Physical Interface**



| No. | Description       | No. | Description           |
|-----|-------------------|-----|-----------------------|
| 1   | Video and coaxial | 4   | LAN network interface |
|     | audio in          |     | and USB interface     |
| 2   | VGA interface     | 5   | Power supply          |
| 3   | HDMI interface    | 6   | GND                   |

## **Available Model**

DS-E08HGHI-XD

**Headquarters**No.555 Qianmo Road, Binjiang District,
Hangzhou 310051, China
T +86-571-8807-5998
www.hikvision.com

Follow us on social media to get the latest product and solution information.