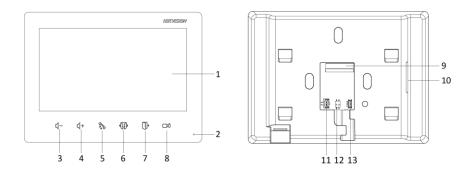

# Physical Interface

| No. | Description     | No. | Description    |
|-----|-----------------|-----|----------------|
| 1   | Screen          | 8   | Monitor/Switch |
| 2   | Microphone      | 9   | Terminals      |
| 3   | Volume +        | 10  | Loudspeaker    |
| 4   | Volume -        | 11  | Power Terminal |
| 5   | Receive/Decline | 12  | DIP Switch     |
| 6   | Unlock Door 2   | 13  | Debugging Port |
| 7   | Unlock Door 1   |     |                |