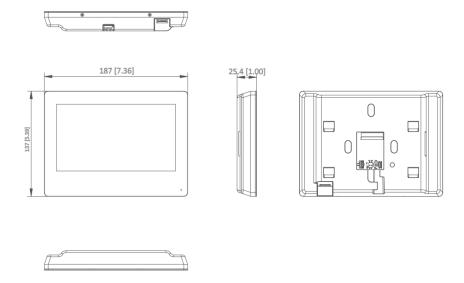

### Dimension

Unit:mm [inch]
SCALE 1:1

Headquarters No.555 Qianmo Road, Binjiang District, Hangzhou 310051, China T +86-571-8807-5998 www.hikvision.com

Follow us on social media to get the latest product and solution information.

| DIP switch              | 2, ring duration can be set via DIP switch        |  |  |
|-------------------------|---------------------------------------------------|--|--|
| General                 |                                                   |  |  |
| Button                  | 6 touch buttons                                   |  |  |
| Installation            | Surface mounting                                  |  |  |
| Indicator               | 1                                                 |  |  |
| Weight                  | Net weight: 334.6 g                               |  |  |
|                         | Gross weight: 874.4 g                             |  |  |
| Protective level        | /                                                 |  |  |
| Working temperature     | -10 °C to 50 °C (14 °F to 122 °F)                 |  |  |
| Working humidity        | 10% to 90%                                        |  |  |
| Dimension (W × H × D)   | 187 mm × 137 mm × 25.4 mm (7.36" × 5.39" × 1.00") |  |  |
| Battery                 | /                                                 |  |  |
| Power supply            | /                                                 |  |  |
| Application environment | Indoor                                            |  |  |
| Power consumption       | ≤ 5 W                                             |  |  |