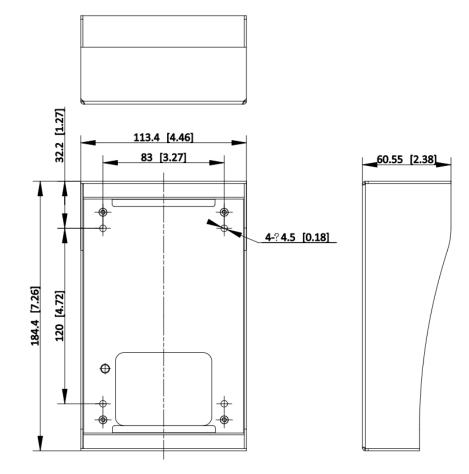

### Dimension

Unit:mm [inch]

Unit:mm [inch]

- Accessory
- Included

Headquarters No.555 Qianmo Road, Binjiang District, Hangzhou 310051, China T +86-571-8807-5998 www.hikvision.com

Follow us on social media to get the latest product and solution information.