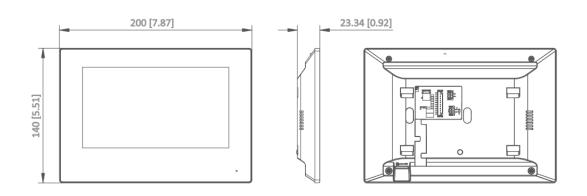

### Dimension

Unit:mm [inch]

Unit:mm [inch]

- Accessory
- Included

Headquarters No.555 Qianmo Road, Binjiang District, Hangzhou 310051, China T +86-571-8807-5998 www.hikvision.com

Follow us on social media to get the latest product and solution information.