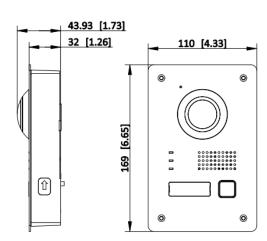

### Dimension

Unit:mm [inch]

Unit:mm [inch]

- Accessory
- Included

Headquarters No.555 Qianmo Road, Binjiang District, Hangzhou 310051, China T +86-571-8807-5998 www.hikvision.com

Follow us on social media to get the latest product and solution information.