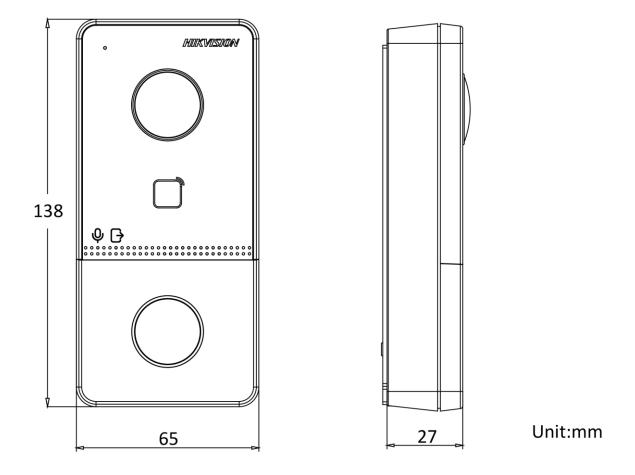

### Dimension

•

# Specification

| Door station               |                                                           |  |
|----------------------------|-----------------------------------------------------------|--|
| Operation system           | Embedded Linux operation system                           |  |
| Flash                      | 32 MB                                                     |  |
| RAM                        | 256 MB                                                    |  |
| Door station               |                                                           |  |
| Camera                     | 2MP HD camera                                             |  |
| Night vision               | Low illumination IR supplement mode:3 m                   |  |
| Backlight compensation     | Support                                                   |  |
| Digital noise reduction    | Support                                                   |  |
| WDR                        | True WDR                                                  |  |
| Field of view              | Horizontal: 131° Vertical: 78°                            |  |
| Video Compression Standard | H.264                                                     |  |
| Stream                     | Main stream: 1080p@30fps, 720p@25fps Sub stream: D1@25fps |  |
| Motion detection           | Support                                                   |  |
| Flash-avoid frequency      | 50 Hz, 60 Hz                                              |  |
| Door station               |                                                           |  |
| Audio input                | Built-in omnidirectional microphone                       |  |
| Audio output               | Built-in loudspeaker                                      |  |
| Audio quality              | Noise suppression and echo cancellation                   |  |
| Audio compression standard | G.711 U                                                   |  |
| Audio compression Rate     | 64 Kbps                                                   |  |
| Audio intercom             | Two-way audio communication                               |  |
| Door station               |                                                           |  |
| Network protocol           | TCP/IP, RSTP                                              |  |
| Wired network              | 10/100 Mbps Ethernet                                      |  |
| Door station               |                                                           |  |
| RS-485                     | 1                                                         |  |
| Alarm input                | 4                                                         |  |
| Debugging port             | 1                                                         |  |
| Grounding                  | 1                                                         |  |
| TAMPER switch              | 1                                                         |  |
| Door station               |                                                           |  |
| Power consumption          | < 10 W                                                    |  |
| Working temperature        | -40° C to 53° C(-40° F to 127.4° F)                       |  |
| Working humidity           | 10% to 95%                                                |  |
| Dimension                  | 138 mm × 65 mm × 27 mm                                    |  |
| Installation               | Surface mounting                                          |  |
| Protection level           | IP65                                                      |  |
| Indicator                  | 2                                                         |  |
| Power supply               | IEEE802.3af, standard PoE<br>12 VDC                       |  |
| Indoor station             |                                                           |  |
| Operation system           | Embedded Linux operation system                           |  |