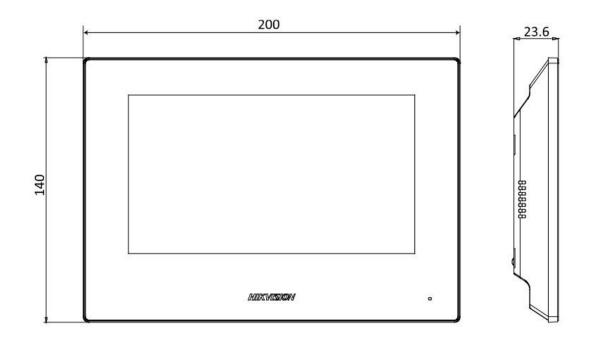

### Dimension

•

•

| Memory                     | 128 MB                                         |  |
|----------------------------|------------------------------------------------|--|
| •                          |                                                |  |
| Flash                      | 32 MB                                          |  |
| Indoor station             |                                                |  |
| Display screen             | 7-inch colorful TFT screen                     |  |
| Display resolution         | 1024 × 600                                     |  |
| Operation method           | Capacitive touch screen                        |  |
| Indoor station             |                                                |  |
| Audio input                | Built-in omnidirectional microphone            |  |
| Audio output               | Built-in loudspeaker                           |  |
| Audio quality              | Noise suppression and echo cancellation        |  |
| Audio compression standard | G.711 U                                        |  |
| Audio compression Rate     | 64 Kbps                                        |  |
| Indoor station             |                                                |  |
| Wired network              | 10/100 Mbps self-adaptive                      |  |
| Wireless network           | Wi-Fi 802.11 b/g/n                             |  |
| Protocol                   | TCP/IP, SIP, RTSP                              |  |
| RS-485                     | 1 RJ-45 10/100 Mbps self-adaptive              |  |
| Indoor station             |                                                |  |
| RS-485                     | 1                                              |  |
| Alarm input                | 8-ch alarm inputs                              |  |
| Relay output               | 2                                              |  |
| TF card                    | Max to 32 G, SD 2.0 or lower version           |  |
| Indoor station             |                                                |  |
| Power consumption          | ≤ 6 W                                          |  |
| Working temperature        | -10 °C to 55 °C (14 °F to 131 °F)              |  |
| Working humidity           | 10% to 90%                                     |  |
| Dimension (L x W x H)      | 200 mm × 140 mm × 15.1 mm (7.9" × 5.5" × 0.6") |  |
|                            |                                                |  |