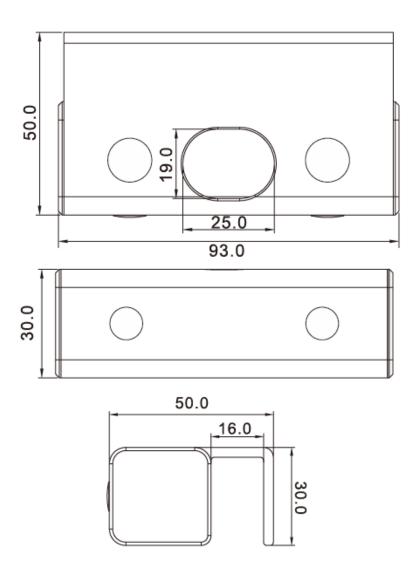

# DS-K4T100-U1 Accessories of Electric Bolt



- Bracket for K4T100
- The bracket is made up of aluminum alloy
- It is suitable for fully frameless glass door
- The door opens both sides at the angle of 180°
- The thickness of the glass is 10~15mm (0.39~0.59")
- The weight of the product is 0.27kg (0.60lb)



### Specification

| General   |                                         |
|-----------|-----------------------------------------|
| Weight    | 0.27 kg (0.6 lb)                        |
| Thrust    | Max. 500 kg (1102.5 lb)                 |
| Door type | Glass door, wooden door, and metal door |

#### Available Model

DS-K4T100-U1

#### Dimension



#### Headquarters

No.555 Qianmo Road, Emplang District, Hangzhou 310051, China T +86-571-8807-5998 www.hikvision.com



Follow us on social media to get the latest product and solution information.





HikvisionHQ



HikvisionHQ









## Accessory

#### Included



Headquarters No.555 Qianmo Road, Binjiang District, Hangzhou 310051, China T +86-571-8807-5998 www.hikvision.com

Follow us on social media to get the latest product and solution information.





HikvisionHQ



HikvisionHQ