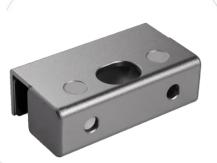

# DS-K4T100-U1 Accessories of Electric Bolt

- Bracket for K4T100
- The bracket is made up of aluminum alloy
- It is suitable for fully frameless glass door
- The door opens both sides at the angle of 180°
- The thickness of the glass is 10~15mm (0.39~0.59")
- The weight of the product is 0.27kg (0.60lb)