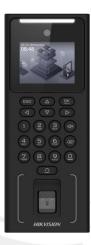

# DS-K1T321EFWX Face Recognition Terminal

Face recognition terminal adopts deep learning algorithm, which helps to recognize the face faster with higher accuracy. It also supports multiple authentication modes: face/card/fingerprint/PIN authentication, etc. It can be applied in multiple scenarios, such as buildings, enterprises, financial industries, and other important areas.

- 2.4-inch LCD screen, 2 MP lens
- Multiple authentication methods, including face, fingerprint, card (EM card), and PIN, etc.
- Max. 500 faces, 3000 cards, 3000 fingerprints and 150,000 events
- Face recognition duration < 0.2 s/User
- Supports ISAPI and ISUP 5.0 protocols
- Configuration via the PC web client and mobile web client
- Supports wired network and Wi-Fi (AP mode)
- Supports wiring with secure door control unit or card reader via RS-485