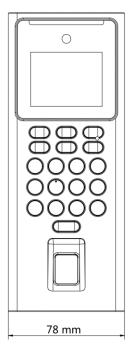

### Dimension

- Accessory
- Optional

| DS-KAB321-B1 | DS-KAB321-B2 |
|--------------|--------------|
| Bracket      | Bracket      |
|              |              |

Headquarters No.555 Qianmo Road, Binjiang District, Hangzhou 310051, China T +86-571-8807-5998 www.hikvision.com