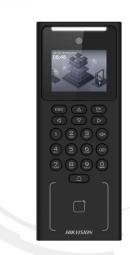

### DS-K1T321EX Face Recognition Terminal

Face recognition terminal adopts deep learning algorithm, which helps to recognize the face faster with higher accuracy. It also supports multiple authentication modes: face/card/PIN authentication, etc. It can be applied in multiple scenarios, such as buildings, enterprises, financial industries, and other important areas.

- 2.4-inch LCD screen, 2 MP lens
- Multiple authentication methods, including face, card (EM card), and PIN, etc.
- Max. 500 faces, 3000 cards, and 150,000 events
- Face recognition duration < 0.2 s/User
- Supports ISAPI and ISUP 5.0 protocols
- Configuration via the PC web client and mobile web client
- Supports wiring with secure door control unit or card reader via RS-485