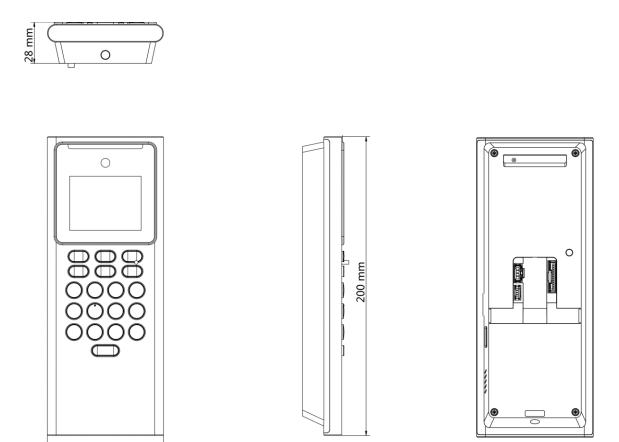

| Language            | English, Spanish (South America), Arabic, Thai, Indonesian, Russian, Vietnamese, |
|                     | Portuguese (Brazil), Korean, Japanese                                            |
| Keypad              | Support                                                                          |
| Function            |                                                                                  |
| Face anti-spoofing  | Support                                                                          |
| Hik-Partner Pro     | Support                                                                          |
| Face recognition    | Support                                                                          |

## Available Model

DS-K1T321EX



### Dimension



# Accessory

78 mm

# Optional





Headquarters No.555 Qianmo Road, Binjiang District, Hangzhou 310051, China T +86-571-8807-5998 www.hikvision.com

Follow us on social media to get the latest product and solution information.











Hikvision Corporate Channel



©Hikvision Digital Technology Co., Ltd. 2023 | Data subject to change without notice |