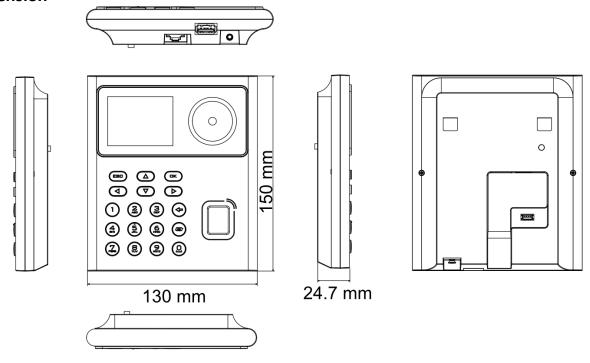

#### Dimension

- Accessory
- Optional

| DS-KAB320-D1 | DS-KAB6-W1 |
|--------------|------------|
| 320 Bracket  | Bracket    |
|              |            |

Headquarters No.555 Qianmo Road, Binjiang District, Hangzhou 310051, China T +86-571-8807-5998 www.hikvision.com