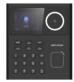

# DS-K1T320MWX Face Recognition Terminal

Face recognition terminal adopts deep learning algorithm, which helps to recognize the face faster with higher accuracy. It also supports multiple authentication modes: face/card/PIN authentication, etc. It can be applied in multiple scenarios, such as buildings, enterprises, financial industries, and other important areas.

- 2.4-inch LCD screen, 2 MP lens
- Multiple authentication methods, including face, card, and PIN, etc.
- Supports M1 card
- Face recognition duration < 0.2 s/User
- Max. 500 faces, 1,000 cards, and 100,000 events
- Supports ISAPI and ISUP 5.0 protocols
- Configuration via the web client