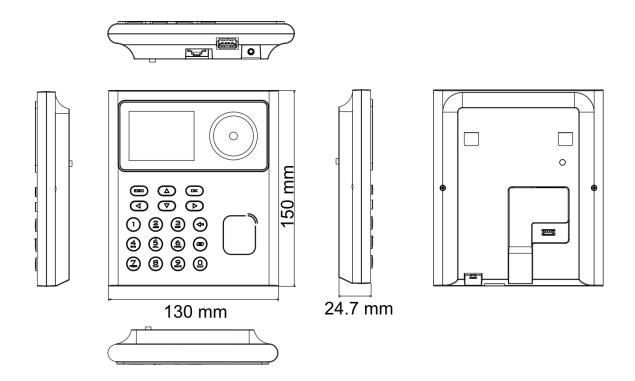

#### Dimension

- Accessory
- Optional

Headquarters No.555 Qianmo Road, Binjiang District, Hangzhou 310051, China T +86-571-8807-5998 www.hikvision.com

Follow us on social media to get the latest product and solution information.