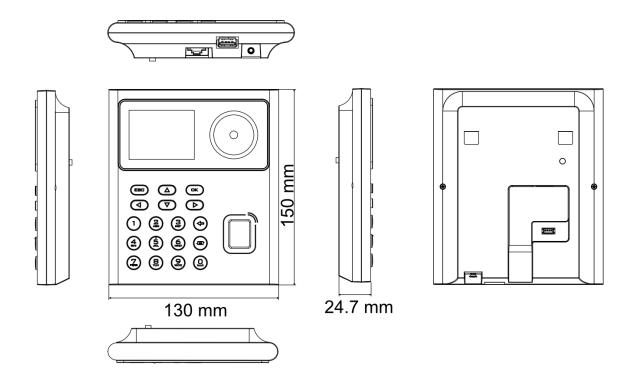

### Dimension

- Accessory
- Optional

| DS-KAB320-D1 | DS-KAB6-W1 |
|--------------|------------|
| 320 Bracket  | Bracket    |
|              |            |

Headquarters No.555 Qianmo Road, Binjiang District, Hangzhou 310051, China T +86-571-8807-5998 www.hikvision.com