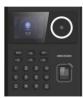

# DS-K1T320MFX Face Recognition Terminal

Face recognition terminal adopts deep learning algorithm, which helps to recognize the face faster with higher accuracy. It also supports multiple authentication modes: face/card/fingerprint/PIN authentication, etc. It can be applied in multiple scenarios, such as buildings, enterprises, financial industries, and other important areas.

- 2.4-inch LCD screen, 2 MP lens
- Multiple authentication modes, including face, fingerprint, card, and PIN, etc.
- Supports M1 card
- Max. 500 faces, 1,000 cards, 1,000 fingerprints and 100,000 events
- Face recognition duration < 0.2 s/User
- Supports ISAPI and ISUP 5.0 protocols
- Configuration via the web client