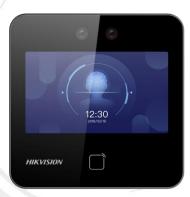

# DS-K1T343MX Face Recognition Terminal

Face recognition terminal adopts deep learning algorithm, which helps to recognize the face faster with higher accuracy. It also supports multiple authentication modes: face/card authentication, etc. It can be applied in multiple scenarios, such as buildings, enterprises, financial industries, and other important areas.

- Max.1500 faces capacity, and Max.3000 cards
- Face Recognition Terminal, 4.3-inch LCD touch screen, 2 Mega pixel wide-angle lens, Built-in M1 card reading module
- Two-way audio with client software, indoor station, and main station; Supports TCP/IP
- Supports ISAPI, ISUP5.0
- Configuration via the web client
- Face recognition. Distance: 0.3 m to 1.5 m
- Duration < 0.2 s/User
- Accuracy rate ≥ 99%