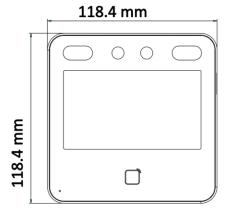

## Dimension

21.8 mm

- Accessory
- Optional

Headquarters No.555 Qianmo Road, Binjiang District, Hangzhou 310051, China T +86-571-8807-5998 www.hikvision.com

Follow us on social media to get the latest product and solution information.

# Specification

| - Specification         |                                                                                  |
|-------------------------|----------------------------------------------------------------------------------|
| Display                 |                                                                                  |
| Screen size             | 4.3 inch                                                                         |
| Operation method        | Capacitive touch screen                                                          |
| Туре                    | LCD                                                                              |
| Video                   |                                                                                  |
| Lens                    | 2                                                                                |
| Resolution              | 2 MP                                                                             |
| Audio                   |                                                                                  |
| Audio quality           | Noise suppression and echo cancellation                                          |
| Network                 |                                                                                  |
| Wired network           | Support                                                                          |
| Interface               |                                                                                  |
| Network interface       | 1 RJ-45, 10/100 M self-adaptive                                                  |
| Lock control            | 1                                                                                |
| Exit button             | 1                                                                                |
| Door contact input      | 1                                                                                |
| TAMPER                  | 1                                                                                |
| RS-485                  | 1 RS-485 (Half duplex, HIKVISION)                                                |
| Wiegand                 | 1 Wiegand(Hik 26bit,Hik 34bit)                                                   |
| USB                     | 1                                                                                |
| Authentication          |                                                                                  |
| Card type               | M1 card                                                                          |
| Card reading frequency  | 13.56 MHz                                                                        |
| General                 |                                                                                  |
| Power supply            | 12 VDC, 1 A (power adapter included)                                             |
| Working temperature     | -10 °C to 40 °C (14 °F to 104 °F)                                                |
| Working humidity        | 0 to 90% (No condensing)                                                         |
| Dimensions              | 118.4 mm × 118.4 mm × 21.8 mm (4.66" × 4.66" × 0.86")                            |
| Installation            | Wall mounting, base mounting                                                     |
| Application environment |                                                                                  |
| Language                | English, Spanish (South America), Arabic, Thai, Indonesian, Russian, Vietnamese, |
|                         | Portuguese (Brazil), Korean; Japanese                                            |
| Platform                | Hik-ProConnect and HikCentral Professional                                       |
| Function                |                                                                                  |
| Face anti-spoofing      | Support                                                                          |
| Audio prompt            |                                                                                  |
| Time synchronization    |                                                                                  |
|                         | ·                                                                                |