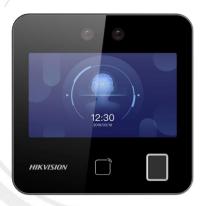

# DS-K1T343MFX Face Recognition Terminal

Face recognition terminal adopts deep learning algorithm, which helps to recognize the face faster with higher accuracy. It also supports multiple authentication modes: face/card/fingerprint authentication, etc. It can be applied in multiple scenarios, such as buildings, enterprises, financial industries, and other important areas.

- Max.1500 faces capacity, Max.3000 fingerprints capacity, and Max.3000 cards
- Face Recognition Terminal, 4.3-inch LCD touch screen, 2 Mega pixel wide-angle lens, Built-in M1 card reading module
- Two-way audio with client software, indoor station, and main station; Supports TCP/IP
- Supports ISAPI, ISUP5.0
- Configuration via the web client
- Face recognition. Distance: 0.3 m to 1.5 m
- Duration < 0.2 s/User</li>
- Accuracy rate ≥ 99%