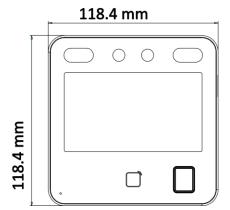

# Specification

| Specification           |                                                                                  |
|-------------------------|----------------------------------------------------------------------------------|
| Display                 |                                                                                  |
| Screen size             | 4.3 inch                                                                         |
| Operation method        | Capacitive touch screen                                                          |
| Туре                    | LCD                                                                              |
| Video                   |                                                                                  |
| Lens                    | 2                                                                                |
| Resolution              | 2 MP                                                                             |
| Audio                   |                                                                                  |
| Audio quality           | Noise suppression and echo cancellation                                          |
| Network                 |                                                                                  |
| Wired network           | Support                                                                          |
| Interface               |                                                                                  |
| Network interface       | 1 RJ-45, 10/100 M self-adaptive                                                  |
| Lock control            | 1                                                                                |
| Exit button             | 1                                                                                |
| Door contact input      | 1                                                                                |
| TAMPER                  | 1                                                                                |
| RS-485                  | 1 RS-485 (Half duplex, HIKVISION)                                                |
| Wiegand                 | 1 Wiegand(Hik 26bit,Hik 34bit)                                                   |
| USB                     | 1                                                                                |
| Authentication          |                                                                                  |
| Card type               | M1 card                                                                          |
| Card reading frequency  | 13.56 MHz                                                                        |
| General                 |                                                                                  |
| Power supply            | 12 VDC, 1 A (power adapter included)                                             |
| Working temperature     | -10 °C to 40 °C (14 °F to 104 °F)                                                |
| Working humidity        | 0 to 90% (No condensing)                                                         |
| Dimensions              | 118.4 mm × 118.4 mm × 21.8 mm (4.66" × 4.66" × 0.86")                            |
| Installation            | Wall mounting, base mounting                                                     |
| Application environment |                                                                                  |
| Language                | English, Spanish (South America), Arabic, Thai, Indonesian, Russian, Vietnamese, |
|                         | Portuguese (Brazil), Korean; Japanese                                            |
| Platform                | Hik-ProConnect and HikCentral Professional                                       |
| Function                |                                                                                  |
| Face anti-spoofing      | Support                                                                          |
| Audio prompt            |                                                                                  |
| Time synchronization    |                                                                                  |

# Dimension

21.8 mm

- Accessory
- Optional

Headquarters No.555 Qianmo Road, Binjiang District, Hangzhou 310051, China T +86-571-8807-5998 www.hikvision.com

Follow us on social media to get the latest product and solution information.