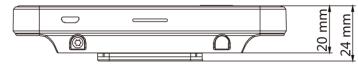

# Specification

| Display                |                                                                                                      |
|------------------------|------------------------------------------------------------------------------------------------------|
| Screen size            | 4.3 inch                                                                                             |
| Operation method       | Capacitive touch screen                                                                              |
| Туре                   | IPS                                                                                                  |
| Video                  |                                                                                                      |
| Lens                   | 2                                                                                                    |
| Resolution             | 2 MP                                                                                                 |
| FOV                    | HFOV = 41.5°; VFOV = 75.5°; DFOV = 87°                                                               |
| Audio                  |                                                                                                      |
| Audio quality          | Noise suppression and echo cancellation                                                              |
| Network                |                                                                                                      |
| Wired network          | Support                                                                                              |
| Interface              |                                                                                                      |
| Network interface      | 1 RJ-45, 10/100/1000 M self-adaptive                                                                 |
| Lock control           | 1                                                                                                    |
| Exit button            | 1                                                                                                    |
| Door contact input     | 1                                                                                                    |
| TAMPER                 | 1                                                                                                    |
| RS-485                 | 1 RS-485 (Half duplex, HIKVISION)                                                                    |
| Wiegand                | 1 Wiegand(Hik 26bit,Hik 34bit)                                                                       |
| USB                    | 1                                                                                                    |
| Authentication         |                                                                                                      |
| Card type              | EM card                                                                                              |
| Card reading frequency | 125 KHz                                                                                              |
| General                |                                                                                                      |
| Power supply           | 12 VDC, 2 A (power adapter not included)                                                             |
| Power consumption      | ≤ 10 W                                                                                               |
| Working temperature    | -10 °C to 50 °C (14 °F to 122 °F)                                                                    |
| Working humidity       | 0 to 90% (No condensing)                                                                             |
| Dimensions             | 118 mm × 118 mm × 20 mm (4.6'' × 4.6'' × 0.7'')                                                      |
| Installation           | Surface, optional base stand                                                                         |
| Weight                 | 0.5 kg (1.1 lb)                                                                                      |
| Language               | English, Spanish (South America), Arabic, Thai, Indonesian, Russian, Vietnamese, Portuguese (Brazil) |
| Platform               | Hik-ProConnect and HikCentral Professional                                                           |
| Function               |                                                                                                      |
| QR code recognition    | Support                                                                                              |
| Face anti-spoofing     | Support                                                                                              |

#### Dimension

Accessory