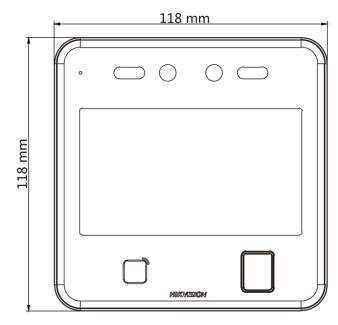

# Specification

| Display                |                                                                                                      |
|------------------------|------------------------------------------------------------------------------------------------------|
| Screen size            | 4.3 inch                                                                                             |
| Operation method       | Capacitive touch screen                                                                              |
| Туре                   | IPS                                                                                                  |
| Video                  |                                                                                                      |
| Lens                   | 2                                                                                                    |
| Resolution             | 2 MP                                                                                                 |
| FOV                    | HFOV = 41.5°; VFOV = 75.5°; DFOV = 87°                                                               |
| Audio                  |                                                                                                      |
| Audio quality          | Noise suppression and echo cancellation                                                              |
| Network                |                                                                                                      |
| Wired network          | Support                                                                                              |
| Interface              |                                                                                                      |
| Network interface      | 1 RJ-45, 10/100/1000 M self-adaptive                                                                 |
| Lock control           | 1                                                                                                    |
| Exit button            | 1                                                                                                    |
| Door contact input     | 1                                                                                                    |
| TAMPER                 | 1                                                                                                    |
| RS-485                 | 1 RS-485 (Half duplex, HIKVISION)                                                                    |
| Wiegand                | 1 Wiegand(Hik 26bit,Hik 34bit)                                                                       |
| USB                    | 1                                                                                                    |
| Authentication         |                                                                                                      |
| Card type              | EM card                                                                                              |
| Card reading frequency | 125 KHz                                                                                              |
| General                |                                                                                                      |
| Power supply           | 12 VDC, 2 A (power adapter not included)                                                             |
| Power consumption      | ≤ 10 W                                                                                               |
| Working temperature    | -10 °C to 50 °C (14 °F to 122 °F)                                                                    |
| Working humidity       | 0 to 90% (No condensing)                                                                             |
| Dimensions             | 118 mm × 118 mm × 20 mm (4.6'' × 4.6'' × 0.7'')                                                      |
| Installation           | Surface, optional base stand                                                                         |
| Weight                 | 0.5 kg (1.1 lb)                                                                                      |
| Language               | English, Spanish (South America), Arabic, Thai, Indonesian, Russian, Vietnamese, Portuguese (Brazil) |
| Platform               | Hik-ProConnect and HikCentral Professional                                                           |
| Function               |                                                                                                      |
| QR code recognition    | Support                                                                                              |
| Face anti-spoofing     | Support                                                                                              |

#### Dimension

Accessory