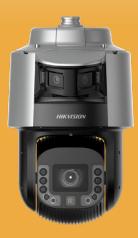

## TandemVu PTZ

- Captures large areas and sharp details at the same time
- High quality imaging in both bullet and PTZ channels