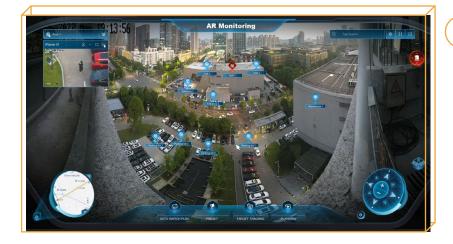

# Large-scale scenario management, at your fingertips!

- Get a bird's-eye view of the whole physical sit via the intuitive live map with the help of AR.
- Easily filter and click on specific locations for more details as you track through picture-in-picture mode.
- Handle security events almost instantly with easy-to-manage, easy-to-operate control.