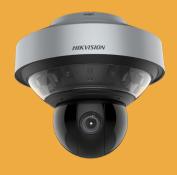

### Panoramic & PTZ Camera

- High quality imaging with 32 MP resolution, up to two panoramic channels of 5520 × 2400 @ 30 fps
- Excellent low-light performance with DarkFighter technology