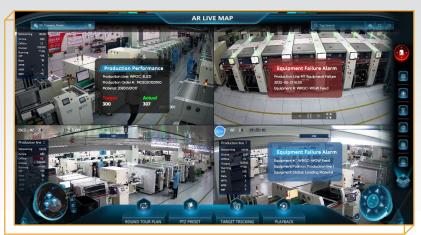

# Visualize the production process, just as if you were on-site

- The AR production board splits among four screens to give you the complete, on-site situation in real time
- Remote check and instant recovery actions via AR cameras enhance the operational efficiency and minimize down time
- Integrate with existing industrial control systems seamlessly, adding an extra layer of visibility over assets and production processes