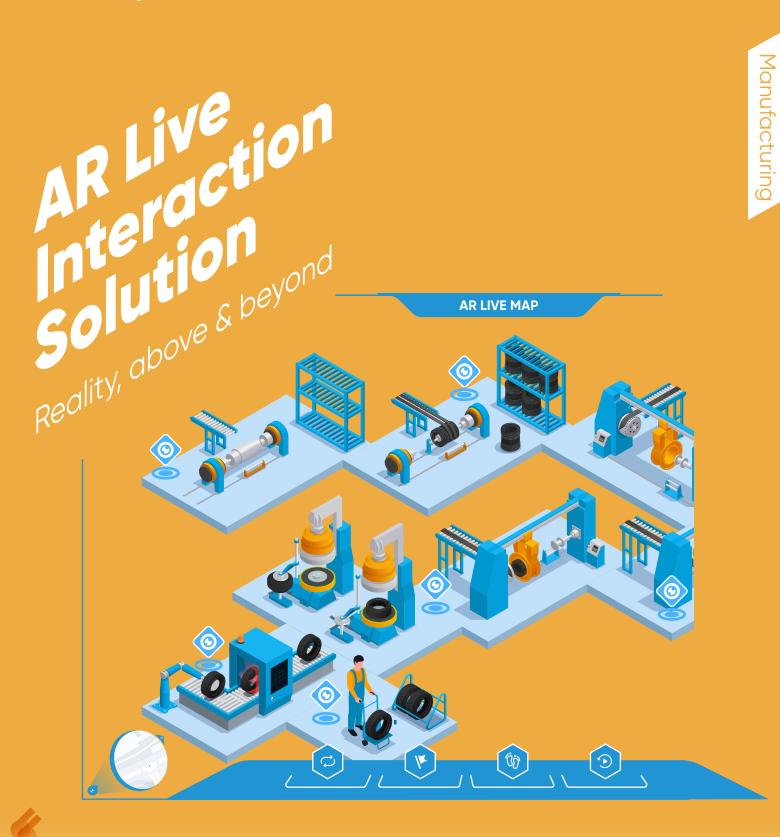

Managing large-scale scenarios and production process is difficult. That's why Hikvision's Live Interaction Solution, boosted by Augmented-Reality technology, was created.

This AR Live Solution offers an immersive management experience for users with high interactivity and excellent visibility. It takes user's awareness above and beyond the senses, which helps operational efficiency step up to new levels.

Welcome to the augmented digital world. Let's take a closer look...