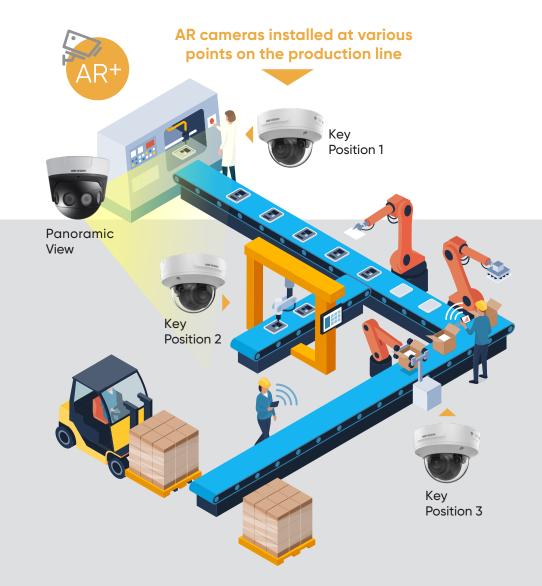

# Visualize the production process, just as if you were on-site

- The AR production board splits among four screens to give you the complete, on-site situation in real time
- Remote check and instant recovery actions via AR cameras enhance the operational efficiency and minimize down time
- Integrate with existing industrial control systems seamlessly, adding an extra layer of visibility over assets and production processes