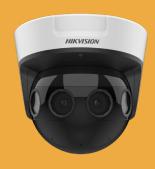

#### PanoVu Network Camera

- 180° image splicing to present all scenes covered by the camera
- Built-in heater, ultra-low temperature initializing down to -40° C (-40° F)